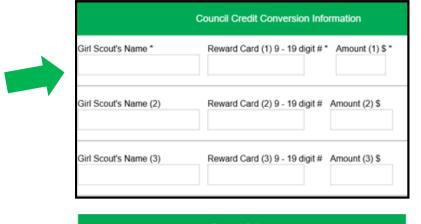

### Enter the Council Credit information and submit the form.

Enter the Girl Scout's full name, 9-digit or 19-digit Council Credit number, and the amount to be applied. Information can be added for up to 12 members.