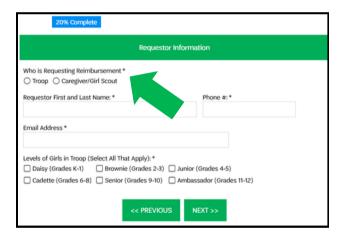

### Enter your contact information.

First select 'Caregiver/Girl Scout' or 'Troop' if you're a leader.

Enter your information, then select the level of your troop/Girl Scout.

Continue through the form enter the requested information, then select the level of your troop/Girl Scout.

# Submit this form if you would like to use council credit to renew annual membership for youth or to purchase a Young Alum Lifetime membership. Please note that if there are not enough funds on your council credit to cover the cost of membership, we will need to collect full payment prior to processing your request. Forms will be reviewed weekly on Tuesdays, please allow up to 10 business days for membership to be updated. Requestor Information Who is Requesting \* Troop O Caregiver/Girl Scout Requestor First and Last Name: \* Phone #: \* Email Address \* Levels of Girls in Troop (Select All That Apply): \* Daisy (Grades K-1) Brownie (Grades 2-3) Junior (Grades 4-5) Cadette (Grades 6-8) Senior (Grades 9-10) Ambassador (Grades 11-12) Young Alum (Lifetime)