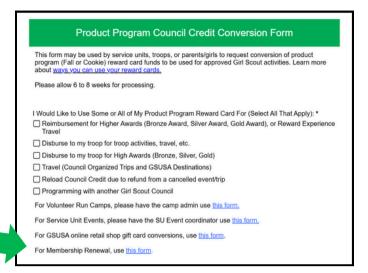

### Open the Council Credit Conversion form.

Visit our <u>Help Center : Volunteer Resources, renew</u> and Click <u>Product Program Council Credit Conversion Form.</u>

# Product Program Council Credit Conversion Form This form may be used by service units, troops, or parents/girls to request conversion of product program (Fall or Cookie) reward card funds to be used for approved Girl Scout activities. Learn more about ways you can use your reward cards. Please allow 6 to 8 weeks for processing. I Would Like to Use Some or All of My Product Program Reward Card For (Select All That Apply): \* Reimbursement for Higher Awards (Bronze Award, Silver Award, Gold Award), or Reward Experience Travel Disburse to my troop for troop activities, travel, etc. Disburse to my troop for High Awards (Bronze, Silver, Gold) Travel (Council Organized Trips and GSUSA Destinations) Reload Council Credit due to refund from a cancelled event/trip Programming with another Girl Scout Council For Volunteer Run Camps, please have the camp admin use this form. For Service Unit Events, please have the SU Event coordinator use this form. For GSUSA online retail shop gift card conversions, use this form. For Membership Renewal, use this form.