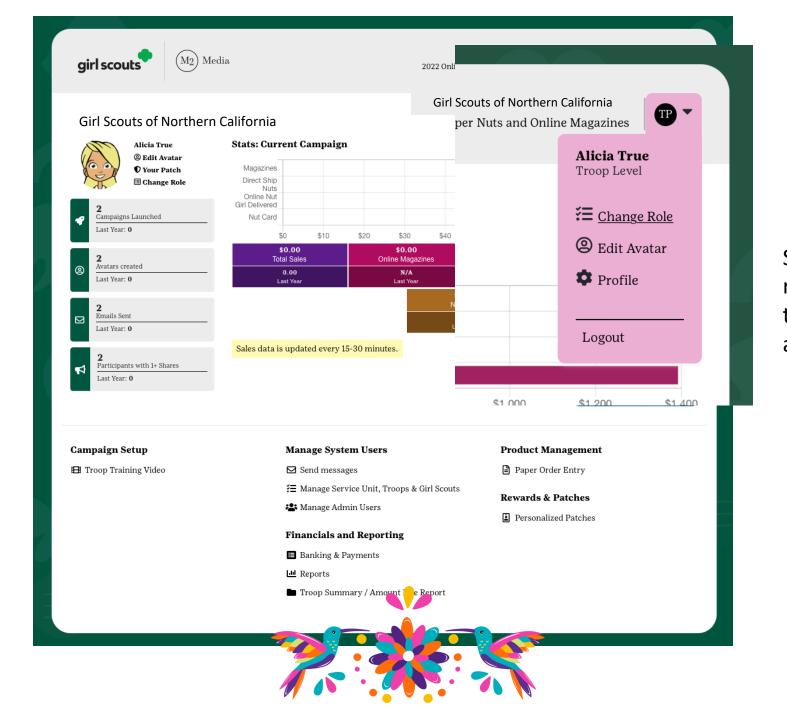

update/edit individual girl paper orders.





M2 Media

Girl Scouts of Northern California



#### Choose Campaign

Select the season you would like to manage and your role below:

- - Selected Season:
  - o 2022 Online Nuts, Nut Promise, Paper Nuts and Online Magazines

#### Selected Role:

- O SU Service Unit
- O TP Troop

Note: You can change your role at any time by accessing the User Menu in the top right corner of the screen. Hover over the Role Icon Circle and select "Change Role" from the drop down.







## Volunteer Avatar Patch

## **Troop Fall Product Program Managers**

- Create Avatar
- Activate the Parent/Adult Email Campaign (PAEC)
- Reach \$1 in total troop sales (online + order card)











Switch between any role profile that uses the same email address.













Switch between any role profile that uses the same email address.











Use the Send message link to communicate with your service unit.









|                                         |                                       |                     |                       |                             |               | Onow Quick Dushibourd Illi  |
|-----------------------------------------|---------------------------------------|---------------------|-----------------------|-----------------------------|---------------|-----------------------------|
| Send Messages                           |                                       |                     |                       |                             |               |                             |
| Send messages to particip