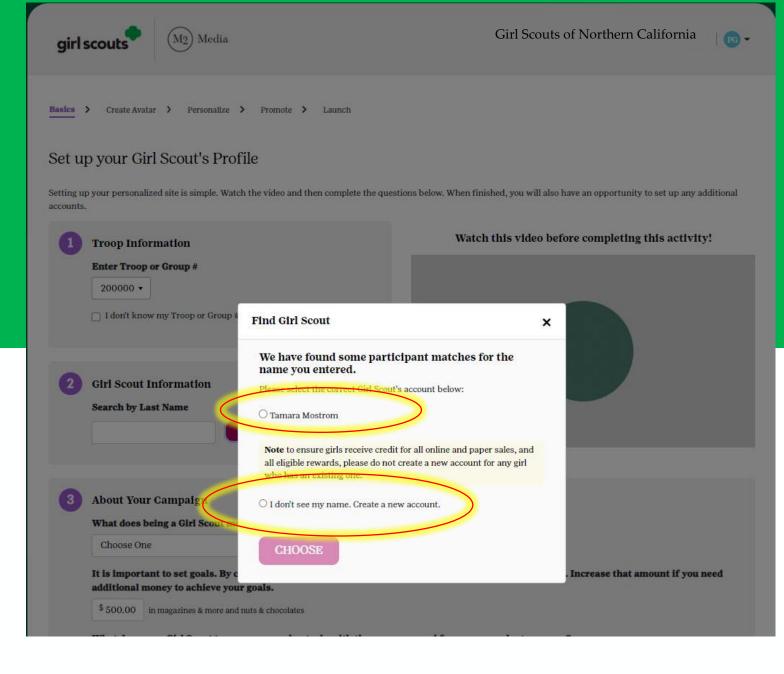

#### **Getting Started - Girls**

Girl access opens **September 30** and site setup and order taking begins!

#### How are girls added to M2?

• Girls are uploaded for site access.

#### Self launch at: gsnutsandmags.com/GSNorCal

#### Announcement

Thank you for supporting M2 GS Test Council 1 Trophy by creating an account and participating in the Girl Scout product program. You're helping to inspire Girl Scouts to be the leaders of today and tomorrow.

Great news: Your Girl Scout can earn a special patch for entering 18 emails. You can log in to check her progress anytime. Updates: You will receive emails when a supporter has ordered. You'll also get weekly emails updating you on her progress and how close she is to reaching her goal.