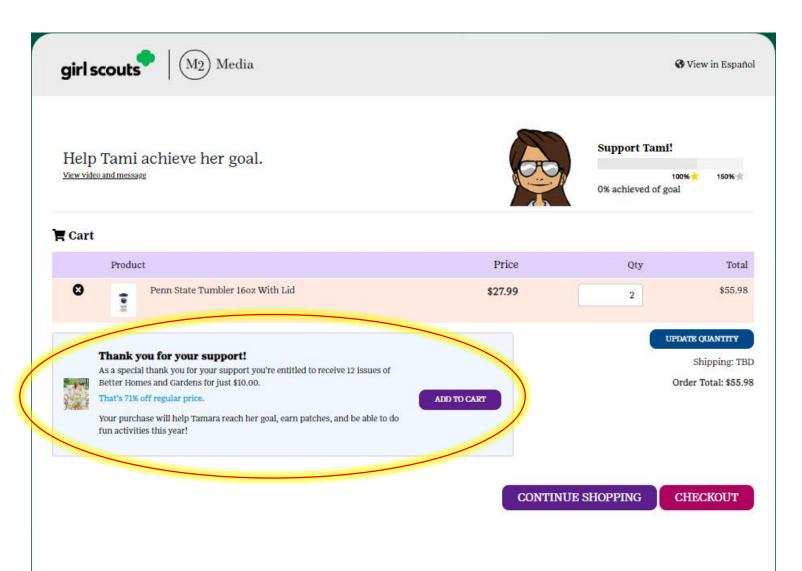

#### How to earn!

- Create Avatar
- Enter 18+ emails into M2
- Reach \$450 in Total Sales (online and order card)

#### Personalized Patch

- Girls add their name or initials to their patch
- Two options for backgrounds
- Personalized patches ship to girls as earned throughout the program