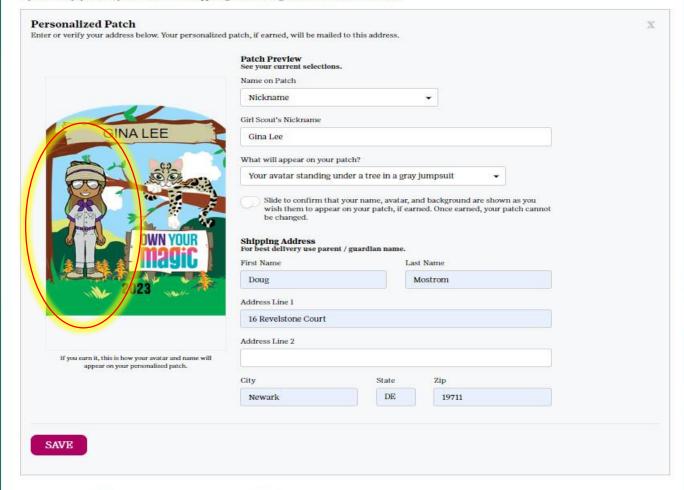

#### Personalized Patch

- Girls add their name or initials to their patch
- Two options for backgrounds
- Personalized patches ship to girls as earned throughout the program