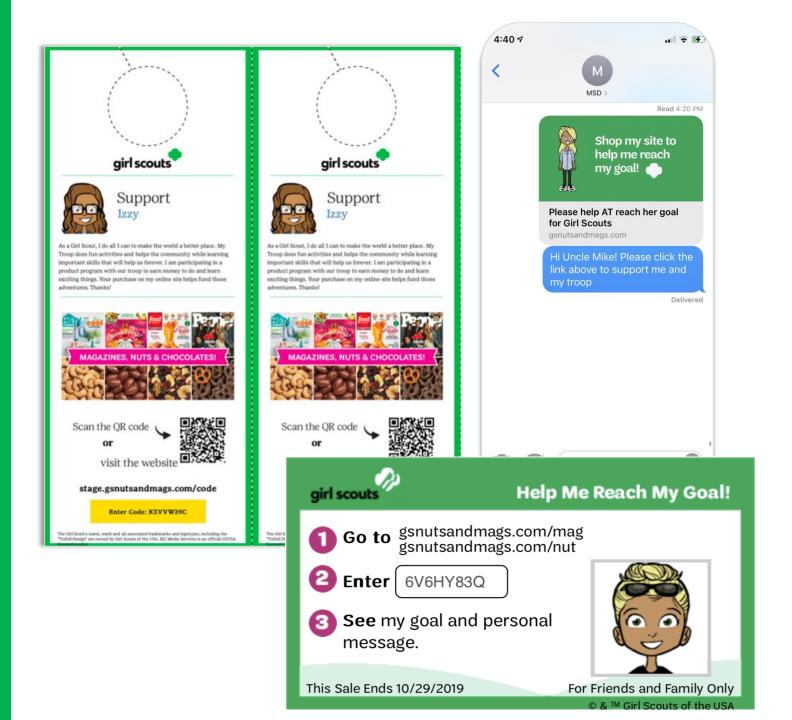

Also, share the news with friends and family by sending emails, texts or on your social media accounts.

If you have any questions about how to participate, please contact us online or call 1-800-372-8520. We will be happy to help you.