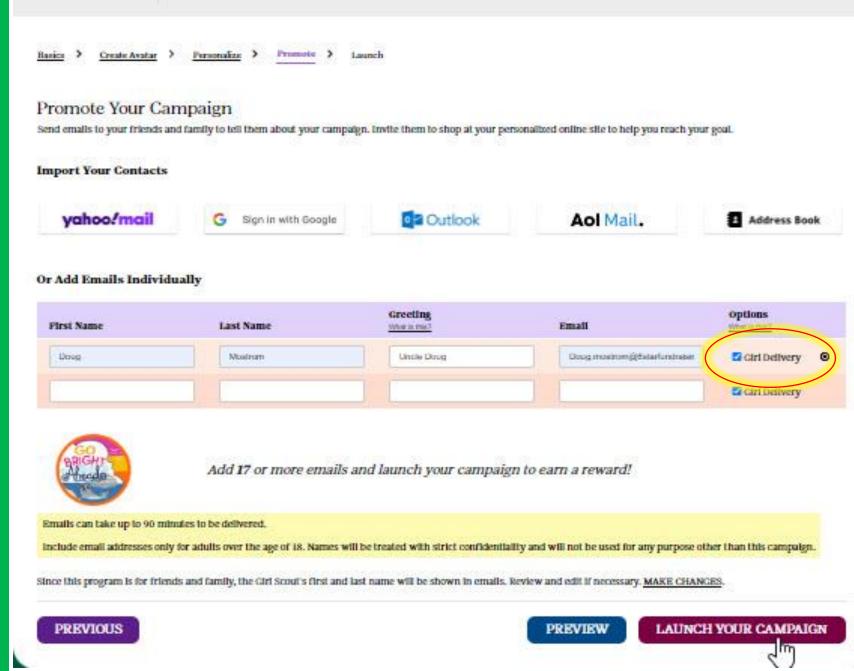

#### How to earn!

- Create Avatar
- Enter 18+ emails into M2
- Reach \$450 in Total Sales (online and order card)

Also, share the news with friends and family by sending emails, texts or on your social media accounts.

If you have any questions about how to participate, please contact us online or call 1-800-372-8520. We will be happy to help you.