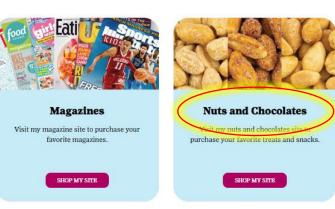

#### **Delicious Nuts and Chocolate**

# GSNorCal's Top Selling Item in 2022 for girl delivered

- #1 English Butter Toffee
- #2 Dark Chocolate Caramel Caps with sea salt
- #3 Dark Chocolate Peppermint Pretzels
- #4 Peanut Butter Bears
- #5 Chocolate Covered Almonds

# Ashdon Farms Tins Perfect for Gifts and Treats

Peace Out Girl Scout Tin
(order card, online girl delivered or direct ship)
Milk Chocolate Mint Treasures

Mushroom Friends Holiday Tin (order card, online girl delivered or direct ship) Deluxe Pecan Clusters