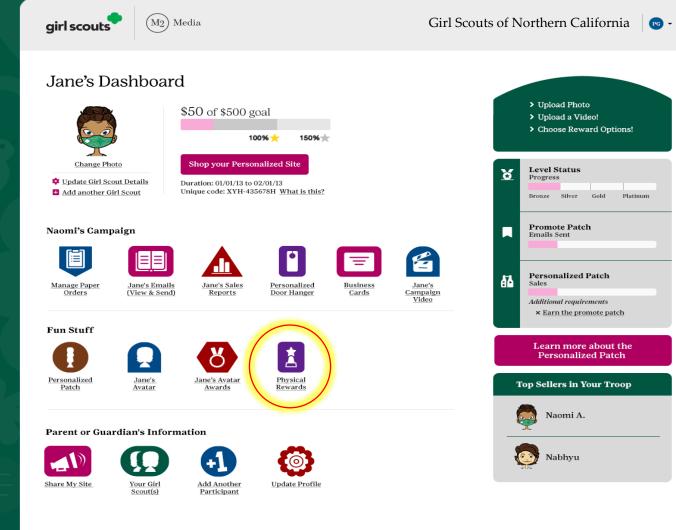

#### How to earn!

- Create Avatar
- Enter 18+ emails into M2
- Reach \$450 in Total Sales (online and order card)

#### Personalized Patch

- Girls add their name or initials to their patch
- Two options for backgrounds
- Personalized patches ship to girls as earned throughout the program

#### Ocelot Adoption Kit

75% of Troop sending 18+ Emails & reaching 50+ items PGA

#### Troop will receive Ocelot Adoption Kit

Including...

- ✓ 2023 Philanthropist Patch
- **✓** Pair of Ocelot Socks