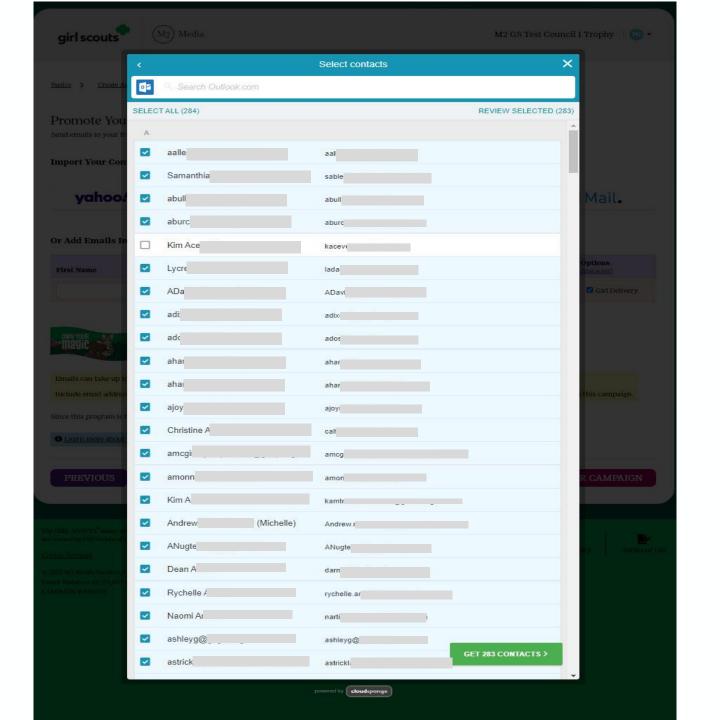

a reward!

Emails can take up to 90 minutes to be delivered.

include email addresses only for adults over the age of its. Names will be treated with strict confidentiality and will not be used for any purpose other than this campulgo.

Since this program is for friends and family, the Cirl Scoul's first and last name will be shown in emails. Review and edit if necessary. MAKE CHANGES.

PREVIOUS



LAUNCH YOUR CAMPAIGN



Send emails (58% of sales) last year's customers are preloaded & girl delivery option







Send emails (58% of sales) last year's customers are preloaded & girl delivery option





Send emails (58% of sales) last year's customers are preloaded & girl delivery option









Send emails (58% of sales) last year's customers are preloaded & girl delivery option











Send emails (58% of sales) last year's customers are preloaded & girl delivery option











Send emails (58% of sales) last year's customers are preloaded & girl delivery option









Send emails (58% of sales) last year's customers are preloaded & girl delivery option















your avatar, you can do that after



## Congratulations

## Personalized Patch

Enter or verify your address below. Your perconfirming your address.



# Share your website via text, phone, app, or on social media. Choose where you would like to share:

Copy Link to Clipboard

Share my site on Facebook

Share my site on Twitter

own as you ir patch

×

## Shipping Address For best delivery use parent / guardian name.

First Name Last Name

Doug

CLOSE

**Tell Your Friends** 

Mostrom

Address Line 1