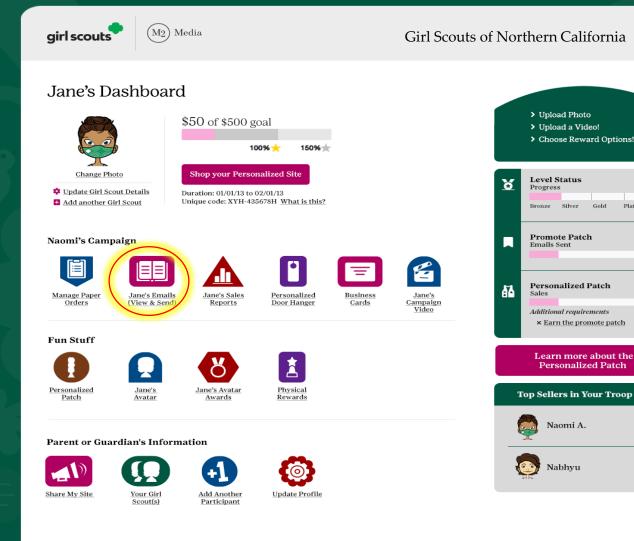

#### Announcement

Thank you for supporting M2 GS Test Council 1 Trophy by creating an account and participating in the Girl Scout product program. You're helping to inspire Girl Scouts to be the leaders of today and tomorrow.

Great news: Your Girl Scout can earn a special patch for entering 18 emails. You can log in to check her progress anytime. Updates: You will receive emails when a supporter has ordered. You'll also get weekly emails updating you on her progress and how close she is to reaching her goal.

Reminder: The information you provided when creating the account will be used only for this program. If you would like to learn more about our information practices, please see our <u>privacy policy</u>. You can delete your account or revoke your consent to M2 Media Services' to collect, use, and disclose your Girl Scout's information for this product program anytime by contacting us at <u>support.gsnutsandmags.com</u>.

Also, share the news with friends and family by sending emails, texts or on your social media accounts.

If you have any questions about how to participate, please contact us online or call 1-800-372-8520. We will be happy to help you.

Thank you,

M2 Media Services Customer Care

Launch Emails Now!

- Troop Leader on 09/30/23 or
- Council on 10/01/23

Email will come from email@mail.gsnutsandmags.com