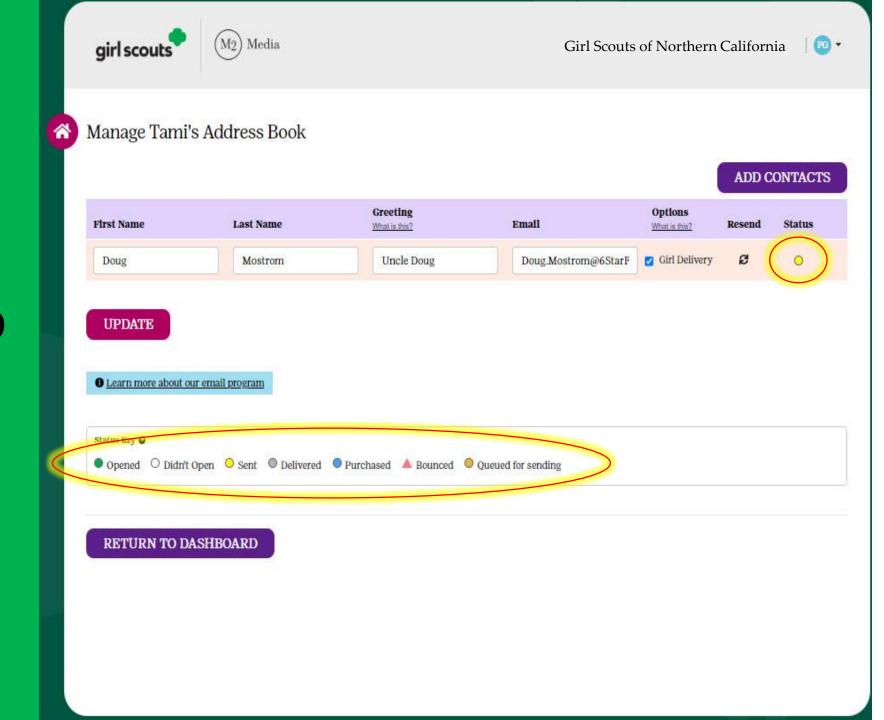

#### **CAREGIVER DETAILS**

| Your Account Details                                  |                                                          |                                                                                                                  |
|-------------------------------------------------------|----------------------------------------------------------|------------------------------------------------------------------------------------------------------------------|
| Parent or Adult's First Name                          |                                                          |                                                                                                                  |
| Doug                                                  |                                                          |                                                                                                                  |
| Parent or Adult's Last Name                           |                                                          |                                                                                                                  |
| Mostrom                                               |                                                          |                                                                                                                  |
| Parent or Adult's Email                               | Confirm Email                                            |                                                                                                                  |
| Doug.Mostrom@6StarFundraising.com                     | Doug.Mostrom@6StarFundraising.com                        |                                                                                                                  |
| Password                                              | Confirm Password                                         |                                                                                                                  |
| •••••                                                 | •••••                                                    |                                                                                                                  |
| By signing up, I certify that I am over 18 years of a | age.                                                     |                                                                                                                  |
| ☐ By signing up I certify I am over 18 years of ago   | e and the parent or adult of the Girl Scout participant. |                                                                                                                  |
| _                                                     |                                                          | ion. My consent is required for such collection, use and<br>such consent. To learn more about M2 Media Services' |
| REGISTER                                              |                                                          |                                                                                                                  |