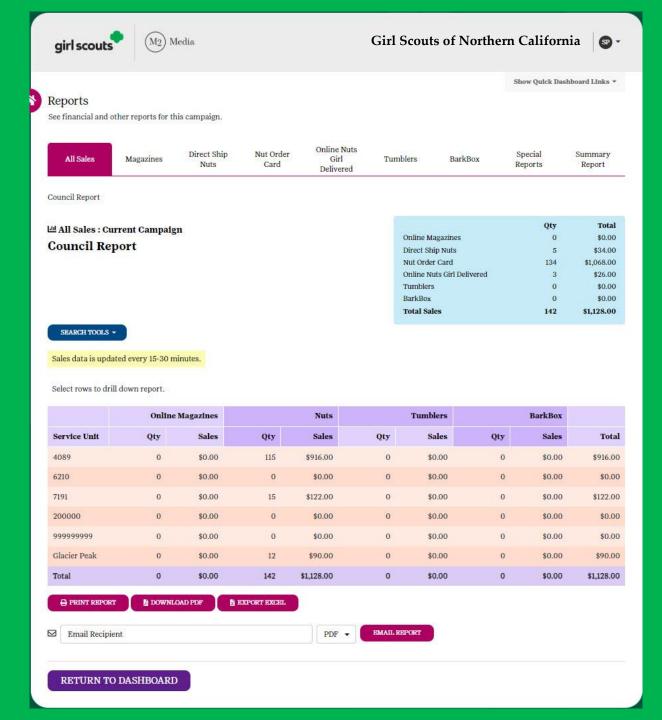

# Thank you for being our partner

We look forward to a magical 2023 program!

| Girl Stats          |            |
|---------------------|------------|
| Girls Uploaded      | 19,375     |
| Girls Participating | 3,890      |
| Girls Selling       | 3,700      |
| % Part              | 19.10%     |
| # Avatars Created   | 3,725      |
| # Girls OC          | 876        |
| # Girls OGDel       | 2,893      |
| # Girls Mags        | 2,457      |
| # Girls Direct Ship | 2,892      |
| \$PGA               | \$442.33   |
| Total Units PGA     | 43.03      |
| PGA Order Card      | 6.91       |
| PGA Direct Ship     | 15.31      |
| PGA Care to Share   | 1.33       |
| PGA Girl Delivered  | 18.17      |
| PGA Total Nut       | 40.43      |
| PGA Magazines       | 2.60       |
| # Emails Sent       | 76,117     |
| \$ per Email        | \$18.51    |
| \$ PGA Online       | \$378.14   |
| # Email Average PGA | 20.43      |
| PGA Units Online    | 35.84      |
| Troops Selling      | 805        |
| Troop Avg Online    | \$1,749.76 |
| Troop \$ Avg        | \$2,033.07 |

100% of sellers

| Girl Stats          |            |                                                                                                                                                                                                                                                                                                                                                                                                                                                                                                                                                                                                                                                                                                                                                                                                                                                                                                                                                                                                                                                                                                                                                                                                                                                                                                                                                                                                                                                                                                                                                                                                                                                                                                                                                                                                                                                                                                                                                                                                                                                                                                                                |
|---------------------|------------|--------------------------------------------------------------------------------------------------------------------------------------------------------------------------------------------------------------------------------------------------------------------------------------------------------------------------------------------------------------------------------------------------------------------------------------------------------------------------------------------------------------------------------------------------------------------------------------------------------------------------------------------------------------------------------------------------------------------------------------------------------------------------------------------------------------------------------------------------------------------------------------------------------------------------------------------------------------------------------------------------------------------------------------------------------------------------------------------------------------------------------------------------------------------------------------------------------------------------------------------------------------------------------------------------------------------------------------------------------------------------------------------------------------------------------------------------------------------------------------------------------------------------------------------------------------------------------------------------------------------------------------------------------------------------------------------------------------------------------------------------------------------------------------------------------------------------------------------------------------------------------------------------------------------------------------------------------------------------------------------------------------------------------------------------------------------------------------------------------------------------------|
| Girls Uploaded      | 19,375     |                                                                                                                                                                                                                                                                                                                                                                                                                                                                                                                                                                                                                                                                                                                                                                                                                                                                                                                                                                                                                                                                                                                                                                                                                                                                                                                                                                                                                                                                                                                                                                                                                                                                                                                                                                                                                                                                                                                                                                                                                                                                                                                                |
| Girls Participating | 3,890      |                                                                                                                                                                                                                                                                                                                                                                                                                                                                                                                                                                                                                                                                                                                                                                                                                                                                                                                                                                                                                                                                                                                                                                                                                                                                                                                                                                                                                                                                                                                                                                                                                                                                                                                                                                                                                                                                                                                                                                                                                                                                                                                                |
| Girls Selling       | 3,700      |                                                                                                                                                                                                                                                                                                                                                                                                                                                                                                                                                                                                                                                                                                                                                                                                                                                                                                                                                                                                                                                                                                                                                                                                                                                                                                                                                                                                                                                                                                                                                                                                                                                                                                                                                                                                                                                                                                                                                                                                                                                                                                                                |
| % Part              | 19.10%     | Market Advisor At the contract of the                                                                                                                                                                                                                                                                                                                                                                                                                                                                                                                                                                                                                                                                                                                                                                                                                                                                                                                                                                                                                                                                                                                                                                                                                                                                                                                                                                                                                                                                                                                                                                                                                                                                                                                                                                                                                                                                                                                                                                                                                                                                                          |
| # Avatars Created   | 3,725      | 100% of sellers                                                                                                                                                                                                                                                                                                                                                                                                                                                                                                                                                                                                                                                                                                                                                                                                                                                                                                                                                                                                                                                                                                                                                                                                                                                                                                                                                                                                                                                                                                                                                                                                                                                                                                                                                                                                                                                                                                                                                                                                                                                                                                                |
| # Girls OC          | 876        |                                                                                                                                                                                                                                                                                                                                                                                                                                                                                                                                                                                                                                                                                                                                                                                                                                                                                                                                                                                                                                                                                                                                                                                                                                                                                                                                                                                                                                                                                                                                                                                                                                                                                                                                                                                                                                                                                                                                                                                                                                                                                                                                |
| # Girls OGDel       | 2,893      |                                                                                                                                                                                                                                                                                                                                                                                                                                                                                                                                                                                                                                                                                                                                                                                                                                                                                                                                                                                                                                                                                                                                                                                                                                                                                                                                                                                                                                                                                                                                                                                                                                                                                                                                                                                                                                                                                                                                                                                                                                                                                                                                |
| # Girls Mags        | 2,457      |                                                                                                                                                                                                                                                                                                                                                                                                                                                                                                                                                                                                                                                                                                                                                                                                                                                                                                                                                                                                                                                                                                                                                                                                                                                                                                                                                                                                                                                                                                                                                                                                                                                                                                                                                                                                                                                                                                                                                                                                                                                                                                                                |
| # Girls Direct Ship | 2,892      |                                                                                                                                                                                                                                                                                                                                                                                                                                                                                                                                                                                                                                                                                                                                                                                                                                                                                                                                                                                                                                                                                                                                                                                                                                                                                                                                                                                                                                                                                                                                                                                                                                                                                                                                                                                                                                                                                                                                                                                                                                                                                                                                |
| \$PGA               | \$442.33   | <b>←</b>                                                                                                                                                                                                                                                                                                                                                                                                                                                                                                                                                                                                                                                                                                                                                                                                                                                                                                                                                                                                                                                                                                                                                                                                                                                                                                                                                                                                                                                                                                                                                                                                                                                                                                                                                                                                                                                                                                                                                                                                                                                                                                                       |
| Total Units PGA     | 43.03      |                                                                                                                                                                                                                                                                                                                                                                                                                                                                                                                                                                                                                                                                                                                                                                                                                                                                                                                                                                                                                                                                                                                                                                                                                                                                                                                                                                                                                                                                                                                                                                                                                                                                                                                                                                                                                                                                                                                                                                                                                                                                                                                                |
| PGA Order Card      | 6.91       |                                                                                                                                                                                                                                                                                                                                                                                                                                                                                                                                                                                                                                                                                                                                                                                                                                                                                                                                                                                                                                                                                                                                                                                                                                                                                                                                                                                                                                                                                                                                                                                                                                                                                                                                                                                                                                                                                                                                                                                                                                                                                                                                |
| PGA Direct Ship     | 15.31      |                                                                                                                                                                                                                                                                                                                                                                                                                                                                                                                                                                                                                                                                                                                                                                                                                                                                                                                                                                                                                                                                                                                                                                                                                                                                                                                                                                                                                                                                                                                                                                                                                                                                                                                                                                                                                                                                                                                                                                                                                                                                                                                                |
| PGA Care to Share   | 1.33       |                                                                                                                                                                                                                                                                                                                                                                                                                                                                                                                                                                                                                                                                                                                                                                                                                                                                                                                                                                                                                                                                                                                                                                                                                                                                                                                                                                                                                                                                                                                                                                                                                                                                                                                                                                                                                                                                                                                                                                                                                                                                                                                                |
| PGA Girl Delivered  | 18.17      |                                                                                                                                                                                                                                                                                                                                                                                                                                                                                                                                                                                                                                                                                                                                                                                                                                                                                                                                                                                                                                                                                                                                                                                                                                                                                                                                                                                                                                                                                                                                                                                                                                                                                                                                                                                                                                                                                                                                                                                                                                                                                                                                |
| PGA Total Nut       | 40.43      |                                                                                                                                                                                                                                                                                                                                                                                                                                                                                                                                                                                                                                                                                                                                                                                                                                                                                                                                                                                                                                                                                                                                                                                                                                                                                                                                                                                                                                                                                                                                                                                                                                                                                                                                                                                                                                                                                                                                                                                                                                                                                                                                |
| PGA Magazines       | 2.60       |                                                                                                                                                                                                                                                                                                                                                                                                                                                                                                                                                                                                                                                                                                                                                                                                                                                                                                                                                                                                                                                                                                                                                                                                                                                                                                                                                                                                                                                                                                                                                                                                                                                                                                                                                                                                                                                                                                                                                                                                                                                                                                                                |
| # Emails Sent       | 76,117     |                                                                                                                                                                                                                                                                                                                                                                                                                                                                                                                                                                                                                                                                                                                                                                                                                                                                                                                                                                                                                                                                                                                                                                                                                                                                                                                                                                                                                                                                                                                                                                                                                                                                                                                                                                                                                                                                                                                                                                                                                                                                                                                                |
| \$ per Email        | \$18.51    |                                                                                                                                                                                                                                                                                                                                                                                                                                                                                                                                                                                                                                                                                                                                                                                                                                                                                                                                                                                                                                                                                                                                                                                                                                                                                                                                                                                                                                                                                                                                                                                                                                                                                                                                                                                                                                                                                                                                                                                                                                                                                                                                |
| \$ PGA Online       | \$378.14   | 85.5% of total PGA                                                                                                                                                                                                                                                                                                                                                                                                                                                                                                                                                                                                                                                                                                                                                                                                                                                                                                                                                                                                                                                                                                                                                                                                                                                                                                                                                                                                                                                                                                                                                                                                                                                                                                                                                                                                                                                                                                                                                                                                                                                                                                             |
| # Email Average PGA | 20.43      | CONTRACTOR STATE OF THE STATE O |
| PGA Units Online    | 35.84      |                                                                                                                                                                                                                                                                                                                                                                                                                                                                                                                                                                                                                                                                                                                                                                                                                                                                                                                                                                                                                                                                                                                                                                                                                                                                                                                                                                                                                                                                                                                                                                                                                                                                                                                                                                                                                                                                                                                                                                                                                                                                                                                                |
| Troops Selling      | 805        |                                                                                                                                                                                                                                                                                                                                                                                                                                                                                                                                                                                                                                                                                                                                                                                                                                                                                                                                                                                                                                                                                                                                                                                                                                                                                                                                                                                                                                                                                                                                                                                                                                                                                                                                                                                                                                                                                                                                                                                                                                                                                                                                |
| Troop Avg Online    | \$1,749.76 |                                                                                                                                                                                                                                                                                                                                                                                                                                                                                                                                                                                                                                                                                                                                                                                                                                                                                                                                                                                                                                                                                                                                                                                                                                                                                                                                                                                                                                                                                                                                                                                                                                                                                                                                                                                                                                                                                                                                                                                                                                                                                                                                |
| Troop \$ Avg        | \$2,033.07 | (1)                                                                                                                                                                                                                                                                                                                                                                                                                                                                                                                                                                                                                                                                                                                                                                                                                                                                                                                                                                                                                                                                                                                                                                                                                                                                                                                                                                                                                                                                                                                                                                                                                                                                                                                                                                                                                                                                                                                                                                                                                                                                                                                            |

| Girl Stats          |            |
|---------------------|------------|
| Girls Uploaded      | 19,375     |
| Girls Participating | 3,890      |
| Girls Selling       | 3,700      |
| % Part              | 19.10%     |
| # Avatars Created   | 3,725      |
| # Girls OC          | 876        |
| # Girls OGDel       | 2,893      |
| # Girls Mags        | 2,457      |
| # Girls Direct Ship | 2,892      |
| \$PGA               | \$442.33   |
| Total Units PGA     | 43.03      |
| PGA Order Card      | 6.91       |
| PGA Direct Ship     | 15.31      |
| PGA Care to Share   | 1.33       |
| PGA Girl Delivered  | 18.17      |
| PGA Total Nut       | 40.43      |
| PGA Magazines       | 2.60       |
| # Emails Sent       | 76,117     |
| \$ per Email        | \$18.51    |
| \$ PGA Online       | \$378.14   |
| # Email Average PGA | 20.43      |
| PGA Units Online    | 35.84      |
| Troops Selling      | 805        |
| Troop Avg Online    | \$1,749.76 |
| Troop \$ Avg        | \$2,033.07 |

100% of sellers

| Girl Stats          |            |  |
|---------------------|------------|--|
| Girls Uploaded      | 19,375     |  |
| Girls Participating | 3,890      |  |
| Girls Selling       | 3,700      |  |
| % Part              | 19.10%     |  |
| # Avatars Created   | 3,725      |  |
| # Girls OC          | 876        |  |
| # Girls OGDel       | 2,893      |  |
| # Girls Mags        | 2,457      |  |
| # Girls Direct Ship | 2,892      |  |
| \$PGA               | \$442.33   |  |
| Total Units PGA     | 43.03      |  |
| PGA Order Card      | 6.91       |  |
| PGA Direct Ship     | 15.31      |  |
| PGA Care to Share   | 1.33       |  |
| PGA Girl Delivered  | 18.17      |  |
| PGA Total Nut       | 40.43      |  |
| PGA Magazines       | 2.60       |  |
| # Emails Sent       | 76,117     |  |
| \$ per Email        | \$18.51    |  |
| \$ PGA Online       | \$378.14   |  |
| # Email Average PGA | 20.43      |  |
| PGA Units Online    | 35.84      |  |
| Troops Selling      | 805        |  |
| Troop Avg Online    | \$1,749.76 |  |
| Troop \$ Avg        | \$2,033.07 |  |

100% of sellers

| Girl Stats          |                   |  |
|---------------------|-------------------|--|
| Girls Uploaded      | 19,375            |  |
| Girls Participating | 3,890             |  |
| Girls Selling       | 3,700             |  |
| % Part              | 19.10%            |  |
| # Avatars Created   | 3,725             |  |
| # Girls OC          | 876               |  |
| # Girls OGDel       | 2,893             |  |
| # Girls Mags        | 2,457             |  |
| # Girls Direct Ship | 2,892             |  |
| \$PGA —             | <b>♦ \$442.33</b> |  |
| Total Units PGA     | 43.03             |  |
| PGA Order Card      | 6.91              |  |
| PGA Direct Ship     | 15.31             |  |
| PGA Care to Share   | 1.33              |  |
| PGA Girl Delivered  | 18.17             |  |
| PGA Total Nut       | 40.43             |  |
| PGA Magazines       | 2.60              |  |
| # Emails Sent       | 76,117            |  |
| \$ per Email        | \$18.51           |  |
| \$ PGA Online       | \$378.14          |  |
| # Email Average PGA | 20.43             |  |
| PGA Units Online    | 35.84             |  |
| Troops Selling      | 805               |  |
| Troop Avg Online    | \$1,749.76        |  |
| Troop \$ Avg        | \$2,033.07        |  |