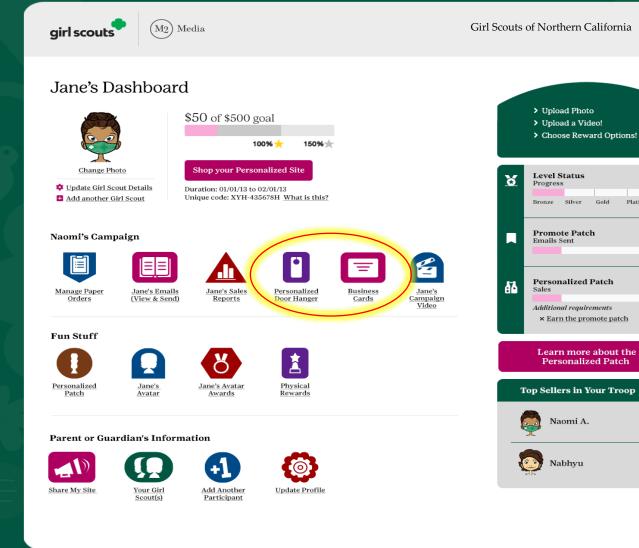

n a personalized patch? No

Number of emails sent: 1

Did you earn your 18 or more emails reward? No

Your current rank: N/A

PRINT REPORT

DOWNLOAD REPORT



Email Recipient

**EMAIL** 

RETURN TO DASHBOARD

# Campaign Stats







Kimberly Mostrom M2 GS Test Council 1 Trophy Service Unit: 200000

Troop/Group: 200000 Number of emails sent: 1 Number of shares: 0

All Sales

Magazine Sales

Direct Ship Nuts

Nut Order Card

Tumbler

BarkBox

Online Girl Delivered

Campaign Stats

Online Nuts Girl Delivered

Total

\$0.00

Qty

#### Online Girl Delivered Sales

#### Online Girl Delivered Totals

Product Qty
Total 0

No supporter sales exist for the Girl Scout

PRINT REPORT

DOWNLOAD REPORT



Email Recipient

EMAIL

RETURN TO DASHBOARD



Print,
Download,
Export to Excel,
& Email
REPORTS





The GIRL SCOUTS® name and mark, and all other associated trademarks and logotypes, including but not limited to the Trefoil Design, are owned by Girl Scouts of the USA. M2 Media Services is an official GSUSA licensed vendor. © 2021 M2 Media Services, LLC. All rights reserved.





> Upload Photo

Level Status Progress

Bronze Silver Gold

Personalized Patch

Additional requirements × Earn the promote patch

Learn more about the Personalized Patch

**Top Sellers in Your Troop** 

Naomi A.

Nabhyu

Promote Patch Emails Sent

Platinum



- ✓ Door Hanger
- ✓ Share via Text
- ✓ Business Card





The GIRL SCOUTS® name and mark, and all other associated trademarks and logotypes, including but not limited to the Trefoil Design, are owned by Girl Scouts of the USA. M2 Media Services is an offici