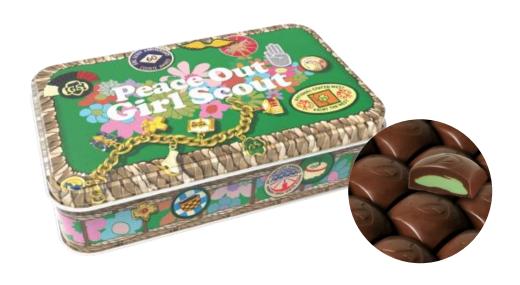

# Ashdon Farms Tins Perfect for Gifts and Treats

Peace Out Girl Scout Tin
(order card, online girl delivered or direct ship)
Milk Chocolate Mint Treasures

Mushroom Friends Holiday Tin (order card, online girl delivered or direct ship) Deluxe Pecan Clusters