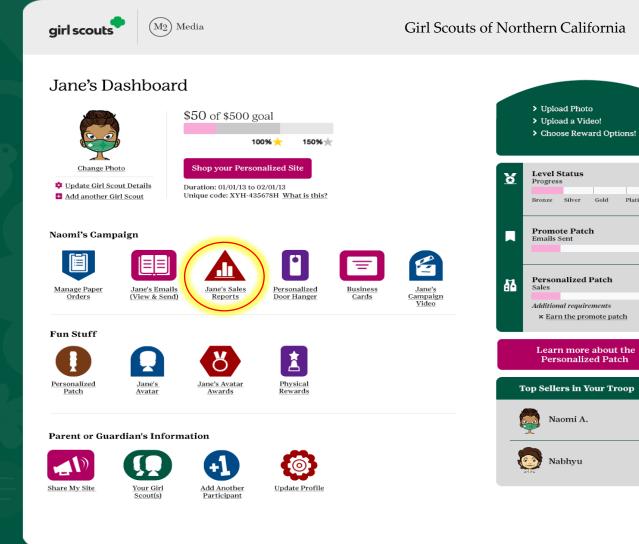

| Totals  | 0        | \$0.00 |



RETURN TO DASHBOARD



> Upload Photo > Upload a Video! > Choose Reward Options! Level Status Progress Bronze Silver Gold Platinum Promote Patch Emails Sent Personalized Patch Additional requirements × Earn the promote patch Learn more about the Personalized Patch **Top Sellers in Your Troop** Naomi A.

The GIRL SCOUTS® name and mark, and all other associated trademarks and logotypes, including but not limited to the Trefoil Design, are owned by Girl Scouts of the USA. M2 Media Services is an official GSUSA licensed vendor. © 2021 M2 Media Services, LLC. All rights reserved.





Nabhyu



ADD CONTACTS

Status

0

Resend

Options

What is this?

Girl Delivery

ADD CONTACTS

Status

Resend

Options

What is this?





Status

0



# **REPORTS ICON**



The GIRL SCOUTS® name and mark, and all other associated trademarks and logotypes, including but not limited to the Trefoil Design, are owned by Girl Scouts of the USA. M2 Media Services is an official GSUSA licensed vendor. © 2021 M2 Media Services, LLC. All rights reserved.





> Upload Photo

Level Status Progress

Bronze Silver Gold

Personalized Patch

Additional requirements × Earn the promote patch

Learn more about the Personalized Patch

**Top Sellers in Your Troop** 

Naomi A.

Nabhyu

Promote Patch Emails Sent

Platinum



# **ALL SALES**



Qty

0

Total

\$0.00



# Reports

Kimberly Mostrom M2 GS Test Council 1 Trophy Service Unit: 200000 Troop/Group: 200000 Number of emails sent: 1

Number of shares: 0

All Sales

Magazine Sales

Direct Ship Nuts

Nut Order Card

Tumbler