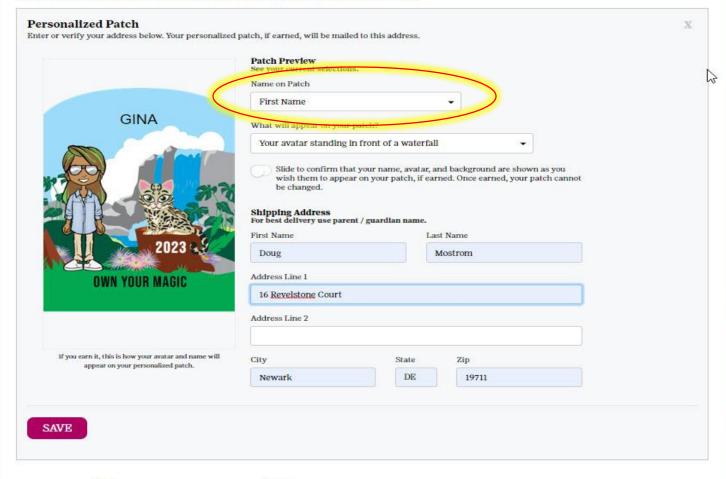

#### Personalized Patch

- Girls add their name or initials to their patch
- Two options for backgrounds
- Personalized patches ship to girls as earned throughout the program