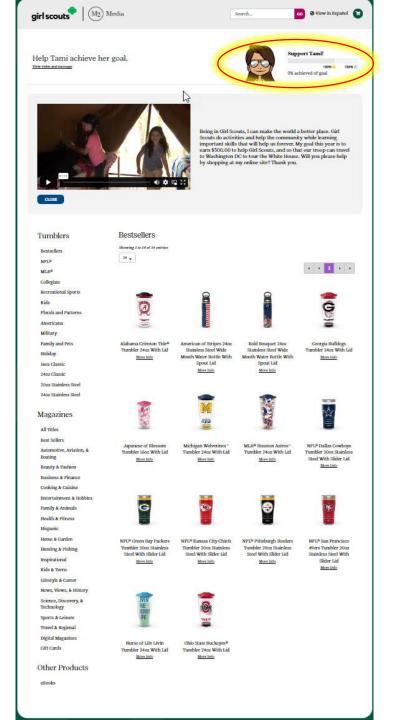

# Online Girl Experience

#### **Getting Started - Girls**

Girl access opens **September 30** and site setup and order taking begins!

#### How are girls added to M2?

• Girls are uploaded for site access.

#### Self launch at: gsnutsandmags.com/GSNorCal

#### Caregivers receive launch email from Troop on 9/30