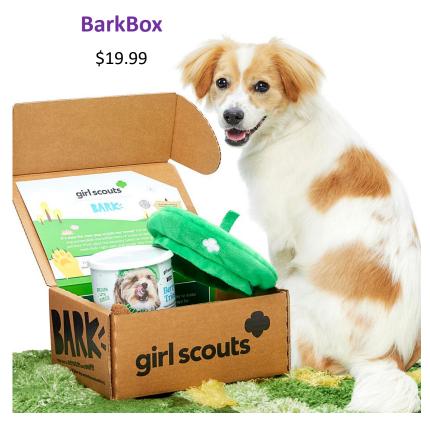

# New Products Available Online!

Each Barkbox comes with a custom Pose & Play Beret dog toy as well as one canister of Berry Trios dog treats.

Shipping is a flat \$5 per delivery address.