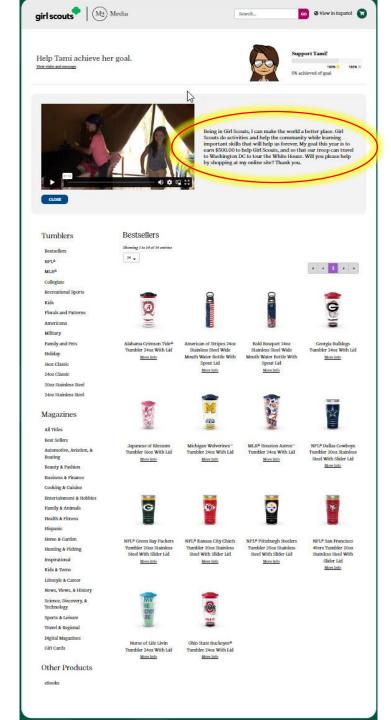

# Online Girl Experience

#### **Getting Started - Girls**

Girl access opens **September 30** and site setup and order taking begins!

#### How are girls added to M2?

• Girls are uploaded for site access.

#### Self launch at: gsnutsandmags.com/GSNorCal

#### Caregivers receive launch email from Troop on 9/30