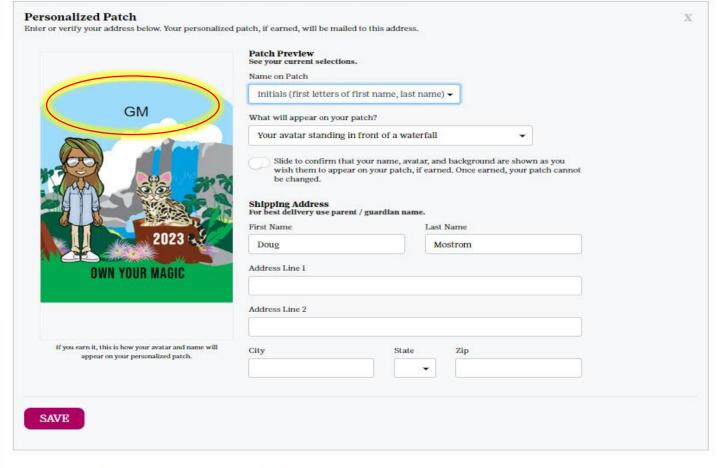

#### Personalized Patch

- Girls add their name or initials to their patch
- Two options for backgrounds
- Personalized patches ship to girls as earned throughout the program