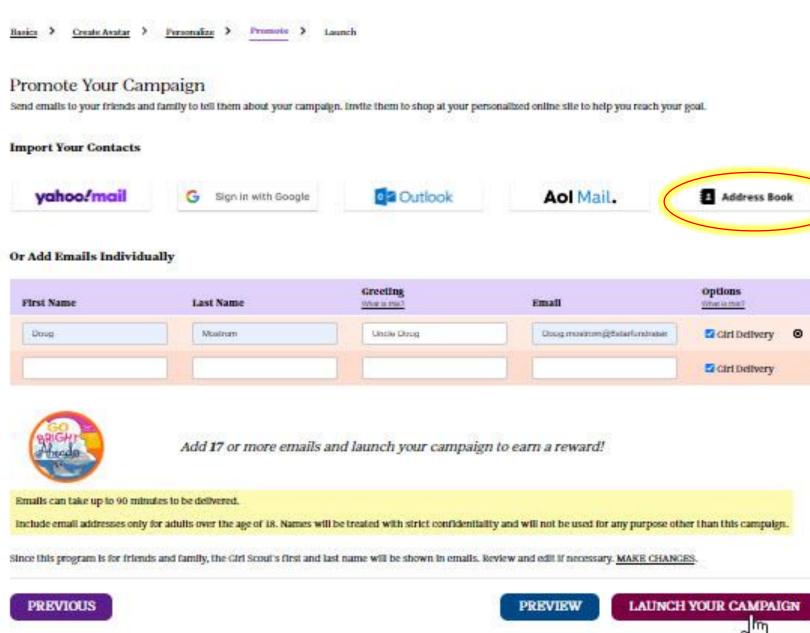

Also, share the news with friends and family by sending emails, texts or on your social media accounts.

If you have any questions about how to participate, please contact us online or call 1-800-372-8520. We will be happy to help you.