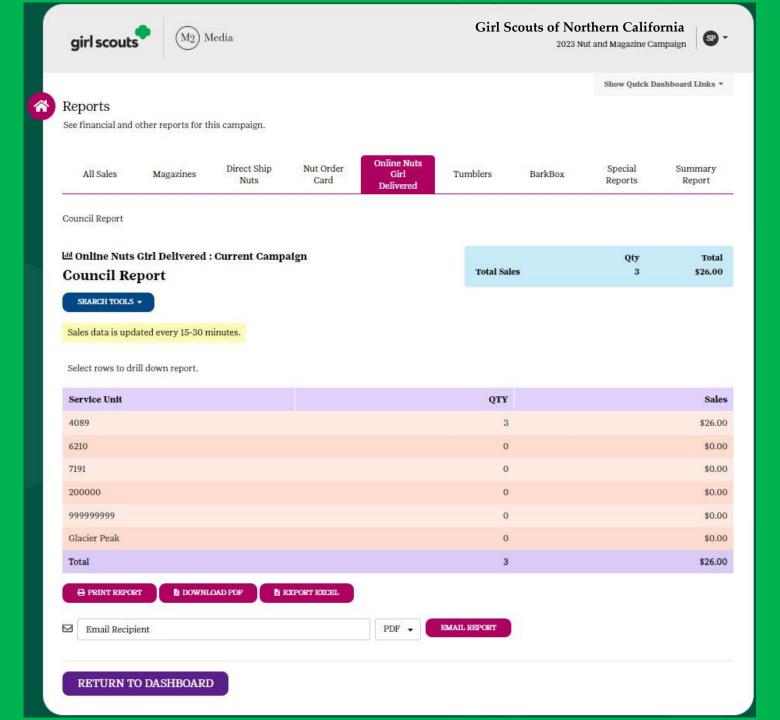

0   | 0   | \$0.00 | 0   | \$0.00   | \$122.00   |         |  |
| 200000       | 0                | \$0.00 | 0               | \$0.00     | 0   | \$0.00 | 0   | \$0.00   | \$0.00     |         |  |
| 999999999    | 0                | \$0.00 | 0               | \$0.00     | 0   | \$0.00 | 0   | \$0.00   | \$0.00     |         |  |
| Glacier Peak | 0                | \$0.00 | 12              | \$90.00    | 0   | \$0.00 | 0   | \$0.00   | \$90.00    |         |  |
| Total        | 0                | \$0.00 | 142             | \$1,128.00 | 0   | \$0.00 | 0   | \$0.00   | \$1,128.00 |         |  |

➡ PRINT REPORT

DOWNLOAD PDF

EXPORT EXCEL

☑ Email Recipient

EMAIL REPORT

RETURN TO DASHBOARD

## Magazines



## **Direct Ship Nuts/Chocolates**



## **Order Card**



## Online Girl Delivered



## **Tumblers**



## **Bark Box**







#### Girl Scouts of Northern California

2023 Nut and Magazine Campaign





### Reports

See financial and other reports for this campaign.

All Sales

Magazines

Direct Ship Nuts Nut Order Card Online Nuts Girl Delivered

Tumblers

BarkBox

Special Reports Summary Report

Show Quick Dashboard Links \*

# Special Reports

### **Special Reports**

Download Excel versions of some of the more commonly used reports below:

#### Council Reports

View sales and data reports about this council.

- Campaign Profits
- Online Girl Delivered Orders
- Nut Order Card Orders
- Direct Shipped Orders
- Reward Costs and Analysis
- Troop Payments

#### Service Unit, Troop, and Girl Scout Reports

See sales and data reports by entity.

- Service Unit Orders
- Serv