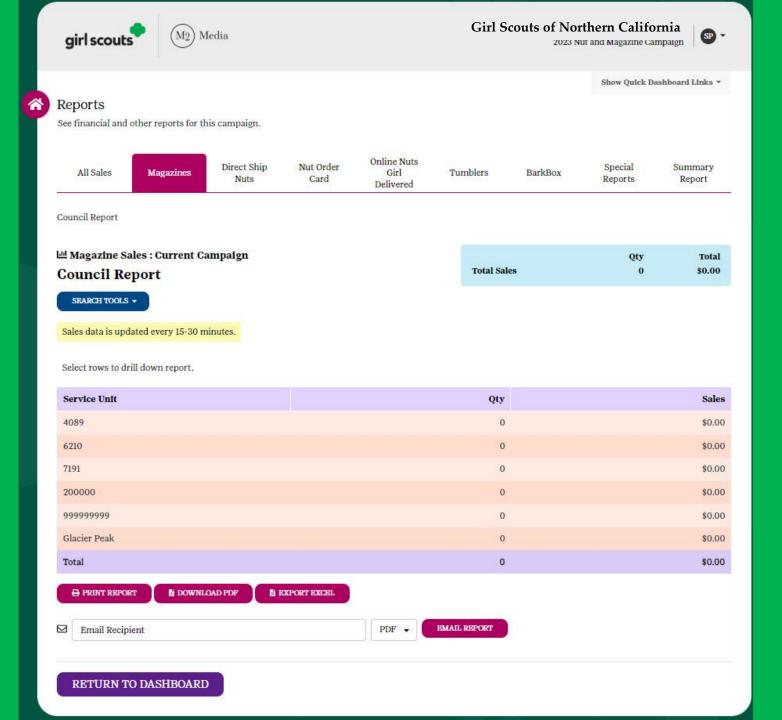

|         |  |
| 7191         | 0                | \$0.00 | 15              | \$122.00   | 0   | \$0.00 | 0   | \$0.00   | \$122.00   |         |  |
| 200000       | 0                | \$0.00 | 0               | \$0.00     | 0   | \$0.00 | 0   | \$0.00   | \$0.00     |         |  |
| 999999999    | 0                | \$0.00 | 0               | \$0.00     | 0   | \$0.00 | 0   | \$0.00   | \$0.00     |         |  |
| Glacier Peak | 0                | \$0.00 | 12              | \$90.00    | 0   | \$0.00 | 0   | \$0.00   | \$90.00    |         |  |
| Total        | 0                | \$0.00 | 142             | \$1,128.00 | 0   | \$0.00 | 0   | \$0.00   | \$1,128.00 |         |  |

➡ PRINT REPORT

DOWNLOAD PDF

EXPORT EXCEL

☑ Email Recipient

EMAIL REPORT

RETURN TO DASHBOARD

## Magazines



## **Direct Ship Nuts/Chocolates**



## **Order Card**



## Online Girl Delivered



## **Tumblers**



## **Bark Box**







#### Girl Scouts of Northern California

2023 Nut and Magazine Campaign





### Reports

See financial and other reports for this campaign.

All Sales

Magazines

Direct Ship Nuts Nut Order Card Online Nuts Girl Delivered

Tumblers

BarkBox

Special Reports Summary Report

Show Quick Dashboard Links \*

# Special Reports

### **Special Reports**

Download Excel versions of some of the more commonly used reports below:

#### Council Reports

View sales and data reports about this council.

- Campaign Profits
- Online Girl Delivered Orders
- Nut Order Card Orders
- Direct Shipped Orders
- Reward Costs and Analysis
- Troop Payments

#### Service Unit, Troop, and