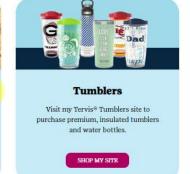

#### Additional Updates for 2023

Tervis Tumblers BarkBox

# New Products Available Online!

#### **Tervis Tumblers**

\$27.99 - \$49.99

Over 300 SKUs with 100+ designs to choose from including MLB, NFL, collegiate teams and more.

#### Shipping is:

- \$5.99 ea. for the first three purchased
- \$1 for each additional tumbler.

Each pilot product sold (Tervis or Bark) will help girls reach their Magazine goal!