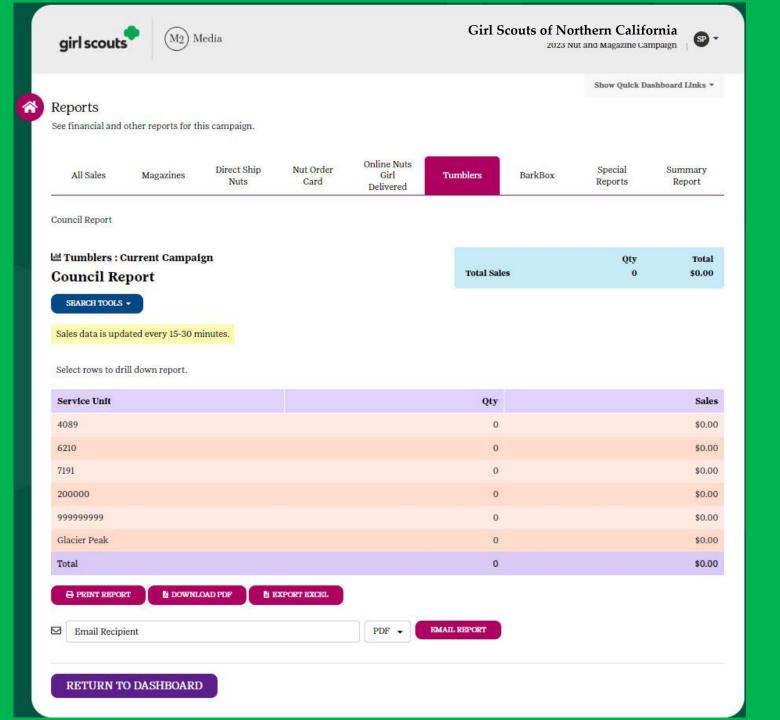

| 0   | \$0.00   | \$122.00   |         |  |
| 200000       | 0                | \$0.00 | 0               | \$0.00     | 0   | \$0.00 | 0   | \$0.00   | \$0.00     |         |  |
| 999999999    | 0                | \$0.00 | 0               | \$0.00     | 0   | \$0.00 | 0   | \$0.00   | \$0.00     |         |  |
| Glacier Peak | 0                | \$0.00 | 12              | \$90.00    | 0   | \$0.00 | 0   | \$0.00   | \$90.00    |         |  |
| Total        | 0                | \$0.00 | 142             | \$1,128.00 | 0   | \$0.00 | 0   | \$0.00   | \$1,128.00 |         |  |

➡ PRINT REPORT

DOWNLOAD PDF

EXPORT EXCEL

☑ Email Recipient

EMAIL REPORT

RETURN TO DASHBOARD

## Magazines



## **Direct Ship Nuts/Chocolates**



## **Order Card**



## Online Girl Delivered



## **Tumblers**



## **Bark Box**







#### Girl Scouts of Northern California

2023 Nut and Magazine Campaign





### Reports

See financial and other reports for this campaign.

All Sales

Magazines

Direct Ship Nuts Nut Order Card Online Nuts Girl Delivered

Tumblers

BarkBox

Special Reports Summary Report

Show Quick Dashboard Links \*

# Special Reports

### **Special Reports**

Download Excel versions of some of the more commonly used reports below:

#### Council Reports

View sales and data reports about this council.

- Campaign Profits
- Online Girl Delivered Orders
- Nut Order Card Orders
- Direct Shipped Orders
- Reward Costs and Analysis
- Troop Payments

#### Service Unit, Troop, and Girl Scout Reports

See sales and data reports by entity.

- Service Unit Orders
- Service Unit Products &