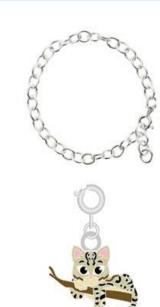

# Care to Share Patch & Ocelot Charm

Girls collect \$8 donations for the military with their order card & through their online store.

Money is collected in person or online but troops will not receive a physical nut item to deliver.

# Care to Share Patch & Ocelot Charm

#### Ocelot Adoption Kit

75% of Troop sending 18+ Emails & reaching 50+ items PGA

#### Troop will receive Ocelot Adoption Kit

Including...

- ✓ 2023 Philanthropist Patch
- **✓** Pair of Ocelot Socks

#### For two leaders:

✓ Pair of Ocelot Socks

250 Items

260 Items