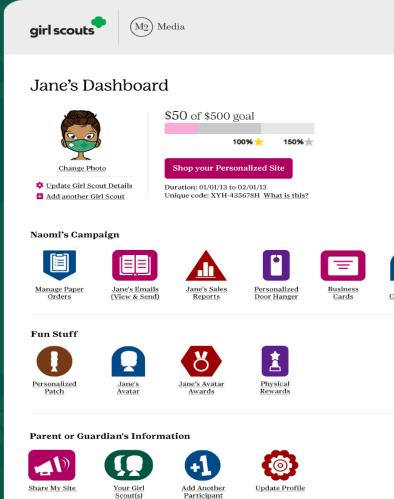

# Online Girl Experience

#### **Getting Started - Girls**

Girl access opens **September 30** and site setup and order taking begins!

#### How are girls added to M2?

• Girls are uploaded for site access.

#### Self launch at: gsnutsandmags.com/GSNorCal

#### Caregivers receive launch email from Troop on 9/30