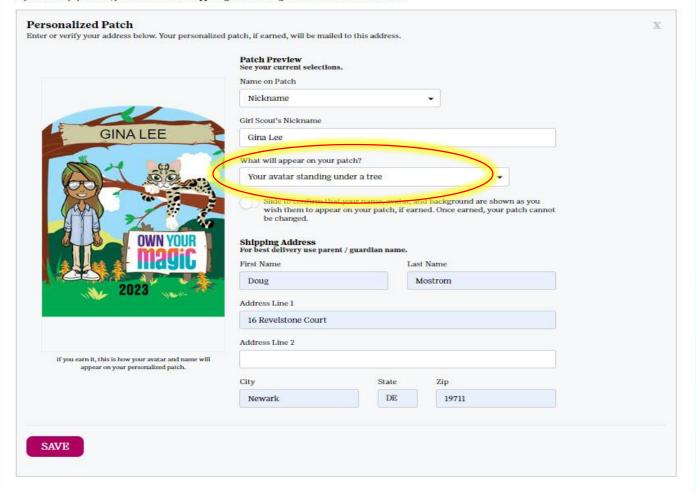

#### Personalized Patch

- Girls add their name or initials to their patch
- Two options for backgrounds
- Personalized patches ship to girls as earned throughout the program