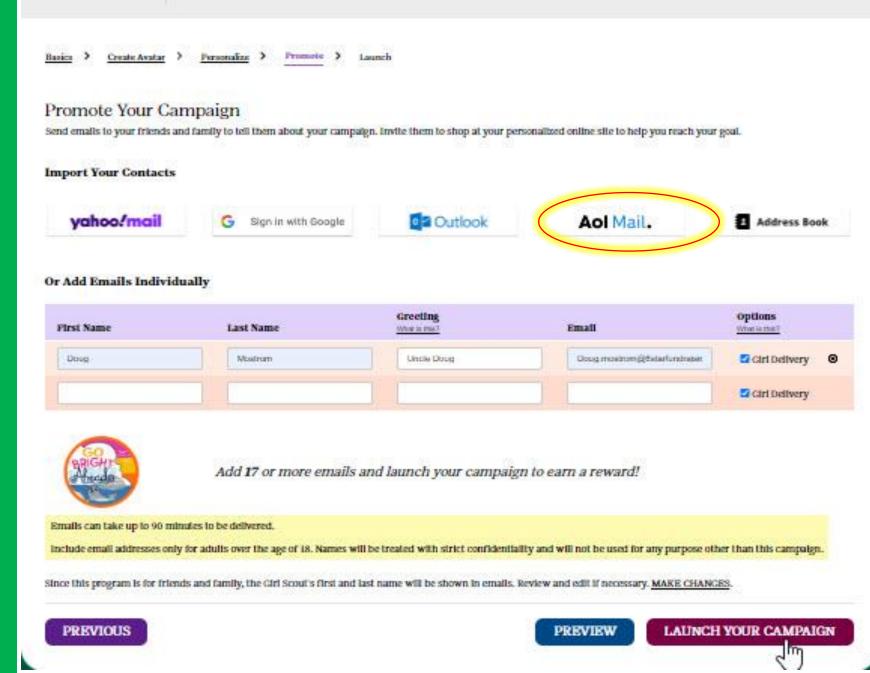

Also, share the news with friends and family by sending emails, texts or on your social media accounts.

If you have any questions about how to participate, please contact us online or call 1-800-372-8520. We will be happy to help you.