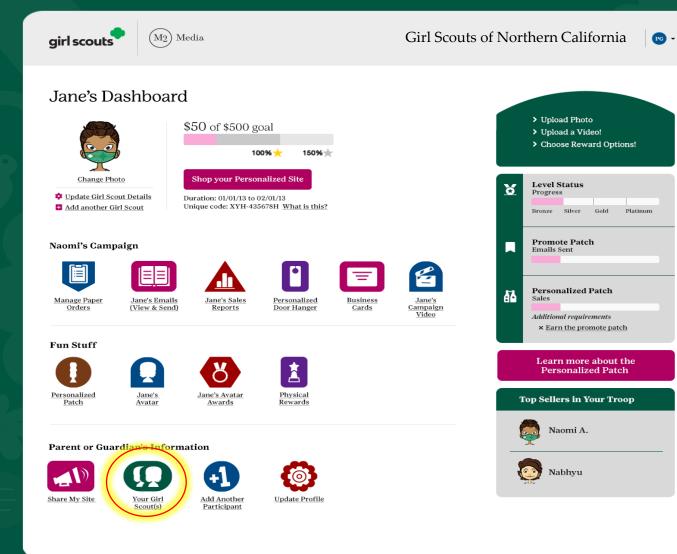

# Online Girl Experience

#### **Getting Started - Girls**

Girl access opens **September 30** and site setup and order taking begins!

#### How are girls added to M2?

• Girls are uploaded for site access.

#### Self launch at: gsnutsandmags.com/GSNorCal

#### Caregivers receive launch email from Troop on 9/30