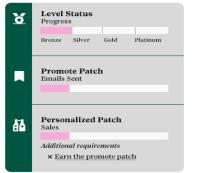

#### How to earn!

- Create Avatar
- Enter 18+ emails into M2
- Reach \$450 in Total Sales (online and order card)

#### Personalized Patch

- Girls add their name or initials to their patch
- Two options for backgrounds
- Personalized patches ship to girls as earned throughout the program

#### How to earn!

• IN FALL:

Enter 18+ emails into M2

2024 Cookie Program:
 Sell 400+ boxes of cookies