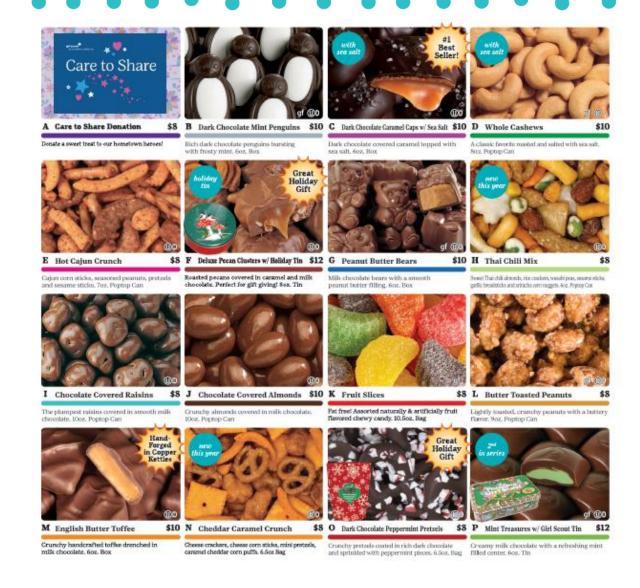

# GSNorCal's Top Selling Item in 2022 for girl delivered

- #1 English Butter Toffee
- #2 Dark Chocolate Caramel Caps with sea salt
- #3 Dark Chocolate Peppermint Pretzels
- #4 Peanut Butter Bears
- #5 Chocolate Covered Almonds