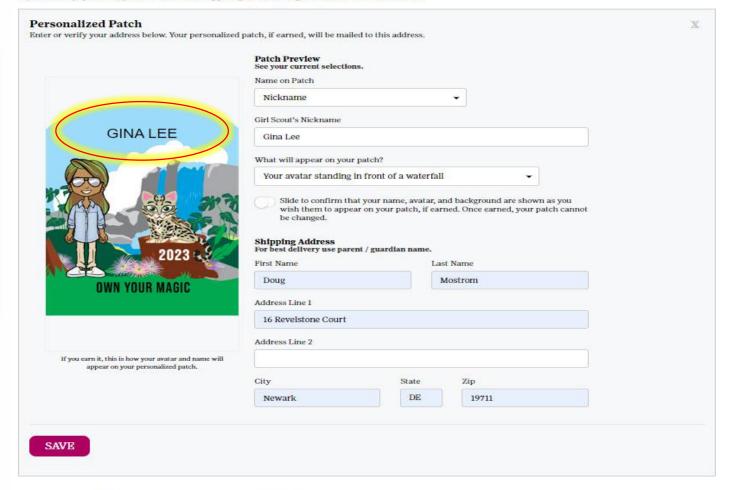

#### Personalized Patch

- Girls add their name or initials to their patch
- Two options for backgrounds
- Personalized patches ship to girls as earned throughout the program