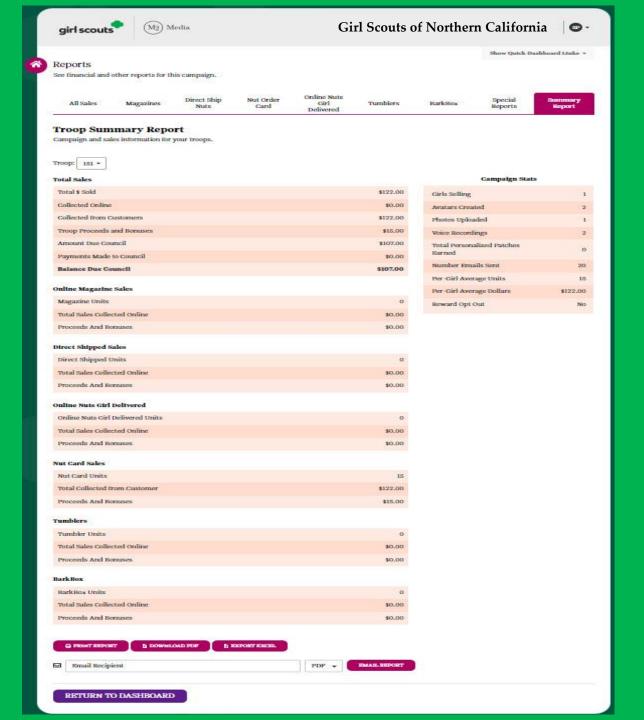

s

View sales and data reports about this council.

- Campaign Profits
- Online Girl Delivered Orders
- Nut Order Card Orders
- Direct Shipped Orders
- Reward Costs and Analysis
- Troop Payments

#### Service Unit, Troop, and Girl Scout Reports

See sales and data reports by entity.

- Service Unit Orders
- Service Unit Products & Financials
- Service Unit Rewards
- Service Unit Summary
- Troop Delivery Pick Up Times
- Troop Orders
- Troop Products & Financials
- Troop Rewards
- Troop Summary
- Girl Scout Orders
- Girl Scout Products & Financials
- Girl Scout Rewards
- Girl Scout Summary

#### **Product Inventory Reports**

Download records of product and inventory changes.

- Product Moves and Extras
- Delivery Sites Extras
- Troop Extras

#### RETURN TO DASHBOARD

## **Summary Report**



## **PRINT REPORTS**





#### Girl Scouts of Northern California



Reports

See financial and other reports for this campaign.

All Sales

Direct Ship Magazines Nuts

Nut Order Card

Online Nuts Girl Delivered

Tumblers BarkBox

Special Reports Summary Report

Show Quick Dashboard Links \*

Council Report

네 All Sales : Current Campaign

Council Report

|                            | Qty | Total      |
|----------------------------|-----|------------|
| Online Magazines           | 0   | \$0.00     |
| Direct Ship Nuts           | 5   | \$34.00    |
| Nut Order Card             | 134 | \$1,068.00 |
| Online Nuts Girl Delivered | 3   | \$26.00    |
| Tumblers                   | 0   | \$0.00     |
| BarkBox                    | 0   | \$0.00     |
| Total Sales                | 142 | \$1