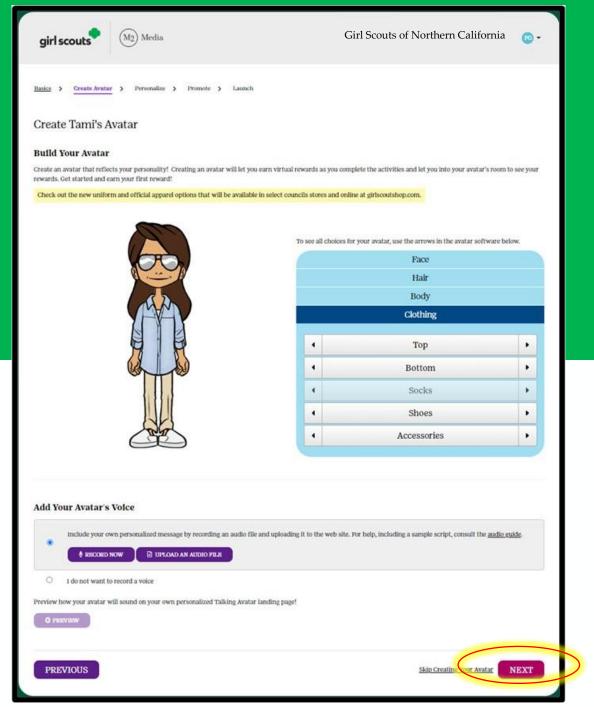

#### How to earn!

- Create Avatar
- Enter 18+ emails into M2
- Reach \$450 in Total Sales (online and order card)