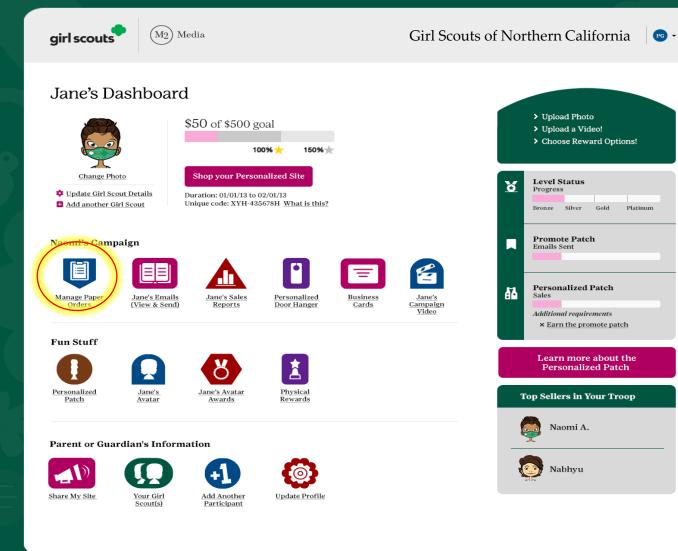

# Online Girl Experience

#### **Getting Started - Girls**

Girl access opens **September 30** and site setup and order taking begins!

#### How are girls added to M2?

• Girls are uploaded for site access.