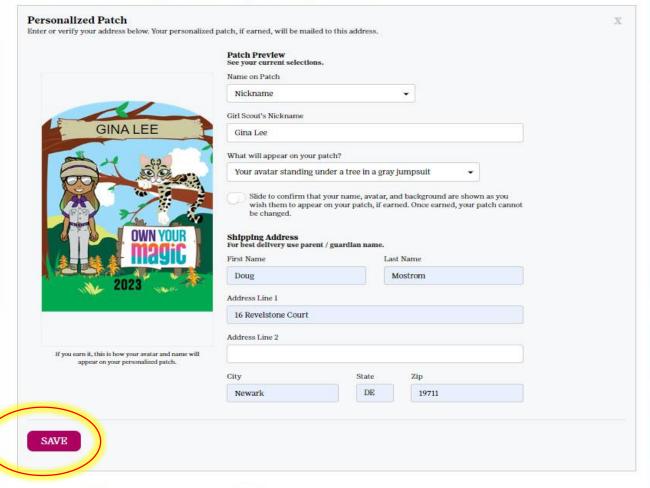

#### Personalized Patch

- Girls add their name or initials to their patch
- Two options for backgrounds
- Personalized patches ship to girls as earned throughout the program