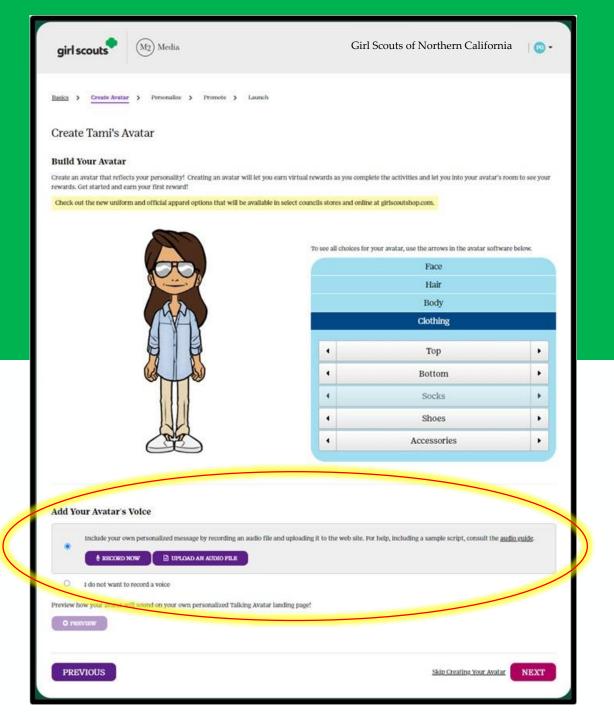

#### How to earn!

- Create Avatar
- Enter 18+ emails into M2
- Reach \$450 in Total Sales (online and order card)

#### Personalized Patch

- Girls add their name or initials to their patch
- Two options for backgrounds
- Personalized patches ship to girls as earned throughout the program