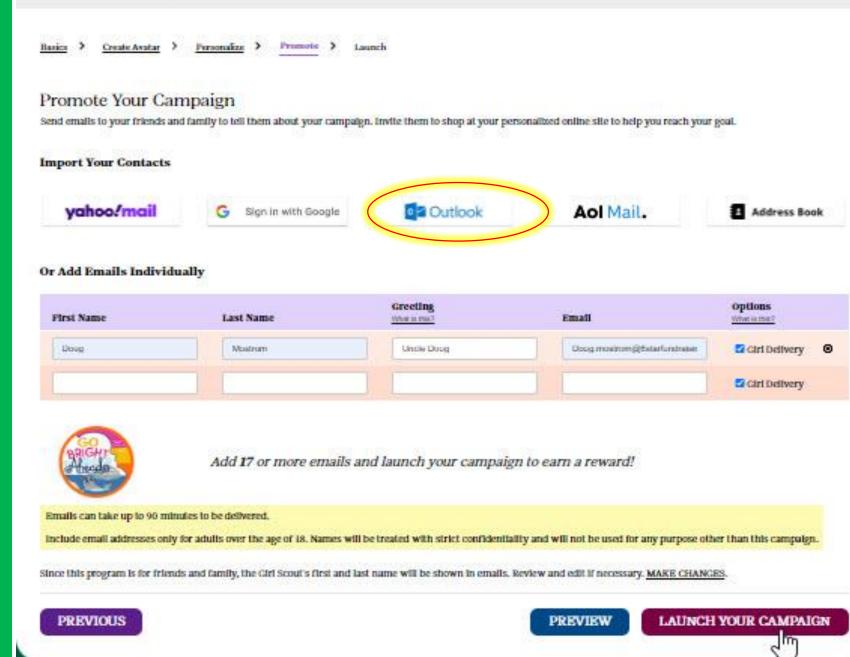

Also, share the news with friends and family by sending emails, texts or on your social media accounts.

If you have any questions about how to participate, please contact us online or call 1-800-372-8520. We will be happy to help you.