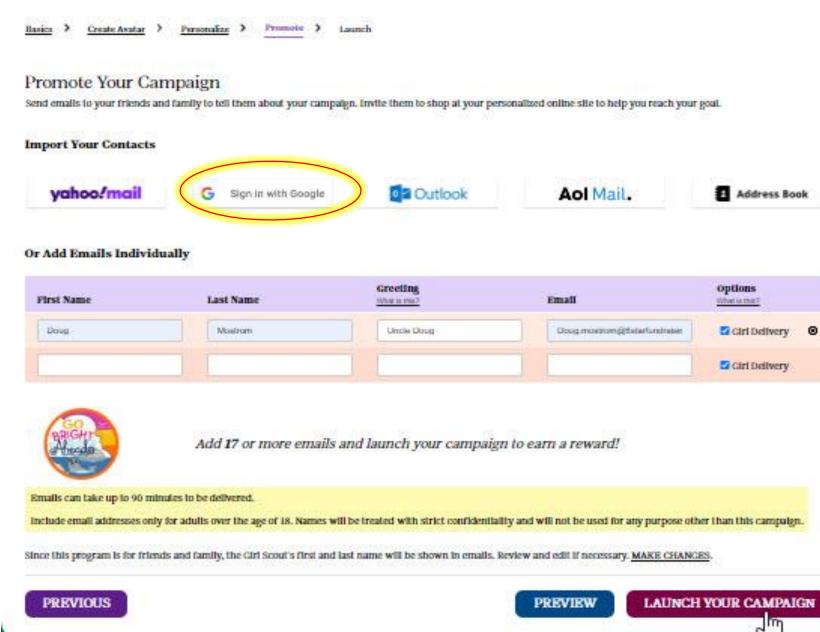

Also, share the news with friends and family by sending emails, texts or on your social media accounts.

If you have any questions about how to participate, please contact us online or call 1-800-372-8520. We will be happy to help you.