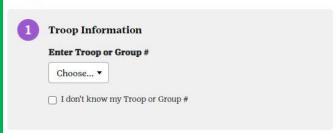

|
|                                                       |                                                        | ion. My consent is required for such collection, use and such consent. To learn more about M2 Media Services' |
| REGISTER                                              |                                                        |                                                                                                               |

#### NAME, TROOP & GOAL

#### Set up your Girl Scout's Profile

Setting up your personalized site is simple. Watch the video and then complete the questions below. When finished, you will also have an opportunity to set up any additional accounts.



2 Girl Scout Information

Please select your Troop or Group # before entering your Girl Scout details.



| viiat uoes | being a Girl Scout mean to | o you?                                                                                                      |
|------------|----------------------------|-------------------------------------------------------------------------------------------------------------|
| Choose Or  | ne 🔻                       | •                                                                                                           |
|            | money to achieve your goa  | sing the amount shown below, you will earn the personalized patch. Increase that amount if you need<br>als. |

Preview: The message below will appear on your personalized site for friend