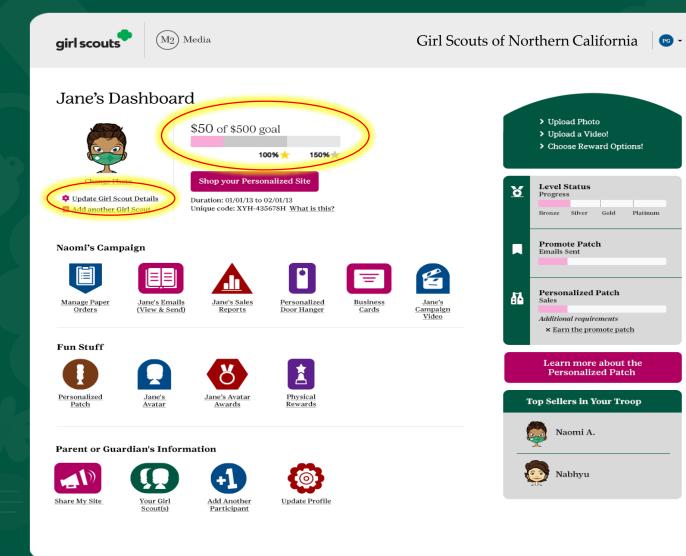

#### You Make the Difference

#### You are directly impacting the future of Girl Scouts by...

- Facilitating a girl-led entrepreneurial program
- Assisting girls in earning funds to support their amazing Girl Scout-led adventures and service opportunities locally, nationally and globally
- Providing girl scouts the opportunity to share their skills to make the world a better place

#### **Troop Proceeds**

ALL troops earn proceeds as a <a href="mailto:monosearn">% of all sales!</a>

20% of all Gross Sales

#### How to earn!

- Create Avatar
- Enter 18+ emails into M2
- Reach \$450 in Total Sales (online and order card)

#### Personalized Patch

- Girls add their name or initials to their patch
- Two options for backgrounds
- Personalized patches ship to girls as earned throughout the program