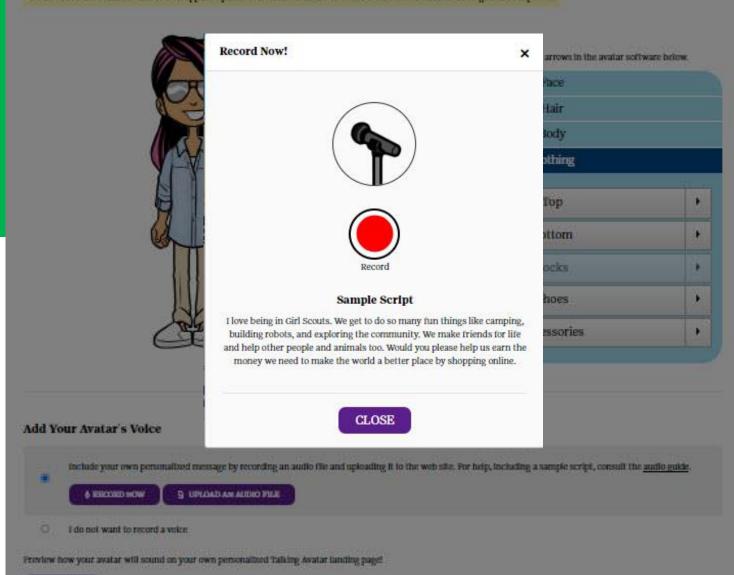

#### How to earn!

- Create Avatar
- Enter 18+ emails into M2
- Reach \$450 in Total Sales (online and order card)