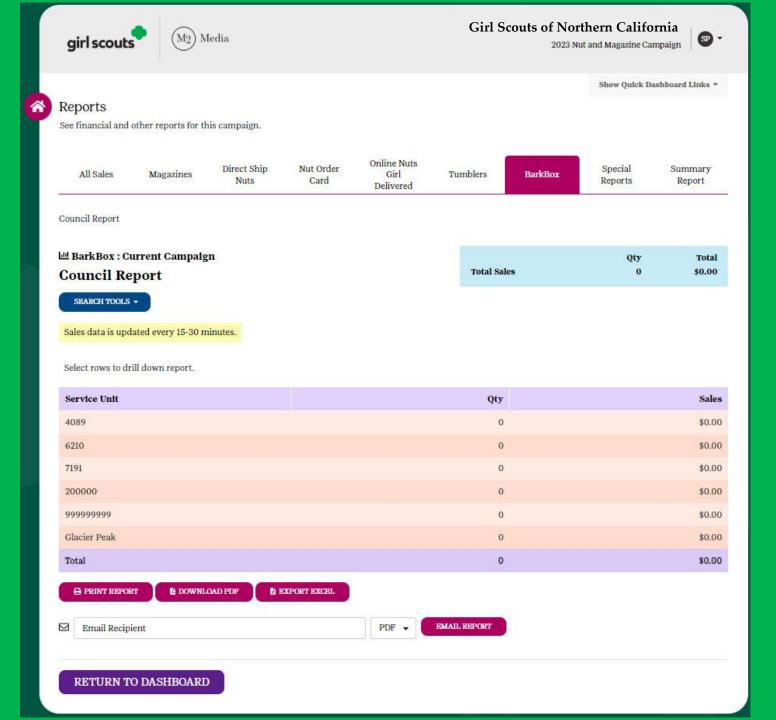

\$122.00   |         |  |
| 200000       | 0                | \$0.00 | 0               | \$0.00     | 0   | \$0.00 | 0   | \$0.00   | \$0.00     |         |  |
| 999999999    | 0                | \$0.00 | 0               | \$0.00     | 0   | \$0.00 | 0   | \$0.00   | \$0.00     |         |  |
| Glacier Peak | 0                | \$0.00 | 12              | \$90.00    | 0   | \$0.00 | 0   | \$0.00   | \$90.00    |         |  |
| Total        | 0                | \$0.00 | 142             | \$1,128.00 | 0   | \$0.00 | 0   | \$0.00   | \$1,128.00 |         |  |

➡ PRINT REPORT

DOWNLOAD PDF

EXPORT EXCEL

☑ Email Recipient

EMAIL REPORT

RETURN TO DASHBOARD

## Magazines



## **Direct Ship Nuts/Chocolates**



## **Order Card**



## Online Girl Delivered



## **Tumblers**



## **Bark Box**







#### Girl Scouts of Northern California

2023 Nut and Magazine Campaign





### Reports

See financial and other reports for this campaign.

All Sales

Magazines

Direct Ship Nuts Nut Order Card Online Nuts Girl Delivered

Tumblers

BarkBox

Special Reports Summary Report

Show Quick Dashboard Links \*

# Special Reports

### **Special Reports**

Download Excel versions of some of the more commonly used reports below:

#### Council Reports

View sales and data reports about this council.

- Campaign Profits
- Online Girl Delivered Orders
- Nut Order Card Orders
- Direct Shipped Orders
- Reward Costs and Analysis
- Troop Payments

#### Service Unit, Troop, and Girl Scout Reports

See sales and data reports by entity.

- Service Unit Orders
- Service Unit Products & Financials
- Servi