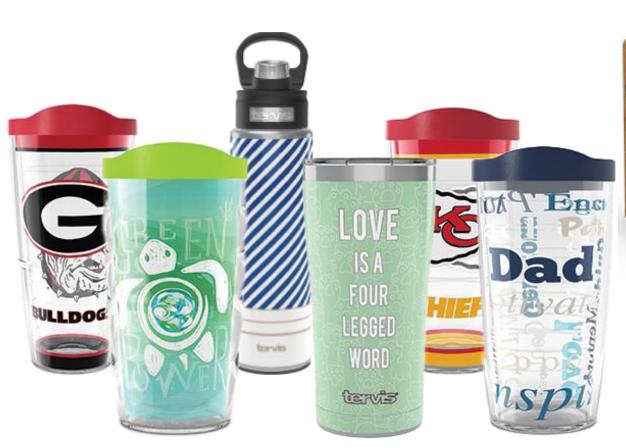

#### **Tervis Tumblers**

\$27.99 - \$49.99

Over 300 SKUs with 100+ designs to choose from including MLB, NFL, collegiate teams and more.