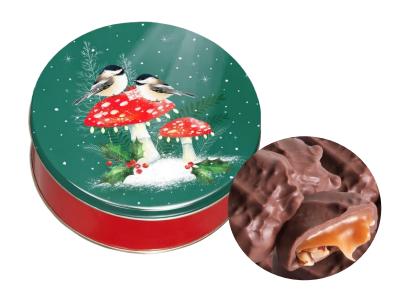

# Ashdon Farms Tins Perfect for Gifts and Treats

Peace Out Girl Scout Tin
(order card, online girl delivered or direct ship)
Milk Chocolate Mint Treasures

Mushroom Friends Holiday Tin (order card, online girl delivered or direct ship) Deluxe Pecan Clusters