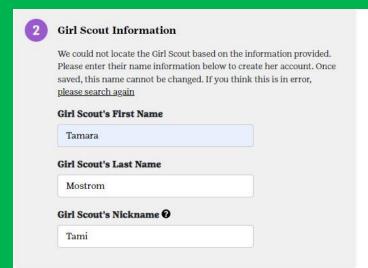

#### How are girls added to M2?

• Girls are uploaded for site access.

#### **CAREGIVER DETAILS**

| Your Account Details                                  |                                                          |                                                                                                                  |
|-------------------------------------------------------|----------------------------------------------------------|------------------------------------------------------------------------------------------------------------------|
| Parent or Adult's First Name                          |                                                          |                                                                                                                  |
| Doug                                                  |                                                          |                                                                                                                  |
| Parent or Adult's Last Name                           |                                                          |                                                                                                                  |
| Mostrom                                               |                                                          |                                                                                                                  |
| Parent or Adult's Email                               | Confirm Email                                            |                                                                                                                  |
| Doug.Mostrom@6StarFundraising.com                     | Doug.Mostrom@6StarFundraising.com                        |                                                                                                                  |
| Password                                              | Confirm Password                                         |                                                                                                                  |
| •••••                                                 | •••••                                                    |                                                                                                                  |
| By signing up, I certify that I am over 18 years of a | age.                                                     |                                                                                                                  |
| ☐ By signing up I certify I am over 18 years of ago   | e and the parent or adult of the Girl Scout participant. |                                                                                                                  |
| _                                                     |                                                          | ion. My consent is required for such collection, use and<br>such consent. To learn more about M2 Media Services' |
| REGISTER                                              |                                                          |                                                                                                                  |