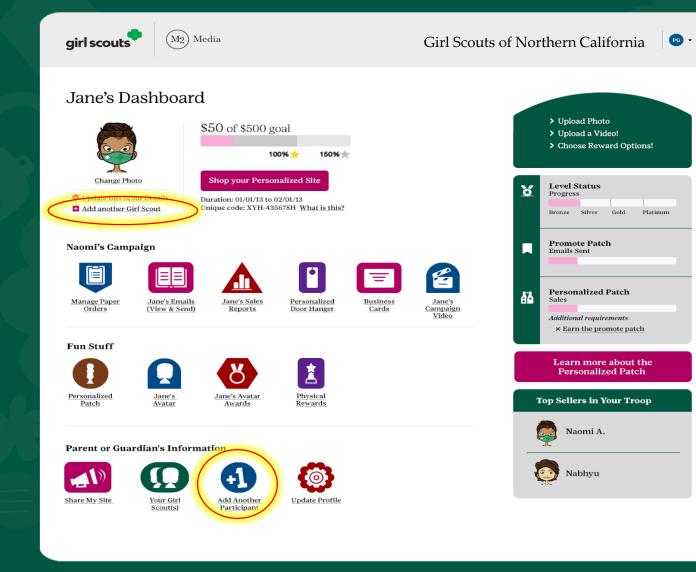

#### You Make the Difference

#### You are directly impacting the future of Girl Scouts by...

- Facilitating a girl-led entrepreneurial program
- Assisting girls in earning funds to support their amazing Girl Scout-led adventures and service opportunities locally, nationally and globally
- Providing girl scouts the opportunity to share their skills to make the world a better place

#### **Troop Proceeds**

ALL troops earn proceeds as a <a href="mailto:monosearn">% of all sales!</a>

20% of all Gross Sales