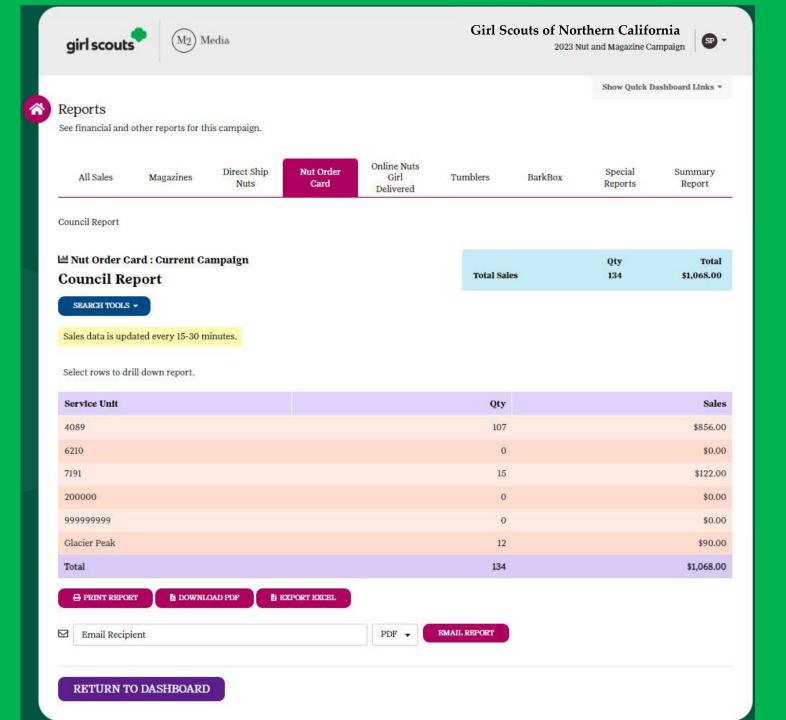

| 15              | \$122.00   | 0   | \$0.00 | 0   | \$0.00   | \$122.00   |         |  |
| 200000       | 0                | \$0.00 | 0               | \$0.00     | 0   | \$0.00 | 0   | \$0.00   | \$0.00     |         |  |
| 999999999    | 0                | \$0.00 | 0               | \$0.00     | 0   | \$0.00 | 0   | \$0.00   | \$0.00     |         |  |
| Glacier Peak | 0                | \$0.00 | 12              | \$90.00    | 0   | \$0.00 | 0   | \$0.00   | \$90.00    |         |  |
| Total        | 0                | \$0.00 | 142             | \$1,128.00 | 0   | \$0.00 | 0   | \$0.00   | \$1,128.00 |         |  |

➡ PRINT REPORT

DOWNLOAD PDF

EXPORT EXCEL

☑ Email Recipient

EMAIL REPORT

RETURN TO DASHBOARD

## Magazines



## **Direct Ship Nuts/Chocolates**



## **Order Card**



## Online Girl Delivered



## **Tumblers**



## **Bark Box**







#### Girl Scouts of Northern California

2023 Nut and Magazine Campaign





### Reports

See financial and other reports for this campaign.

All Sales

Magazines

Direct Ship Nuts Nut Order Card Online Nuts Girl Delivered

Tumblers

BarkBox

Special Reports Summary Report

Show Quick Dashboard Links \*

# Special Reports

### **Special Reports**

Download Excel versions of some of the more commonly used reports below:

#### Council Reports

View sales and data reports about this council.

- Campaign Profits
- Online Girl Delivered Orders
- Nut Order Card Orders
- Direct Shipped Orders
- Reward Costs and Analysis
- Troop Payments

#### Service Unit, Troop, and Girl Scout Reports

See sales and data reports by entity.