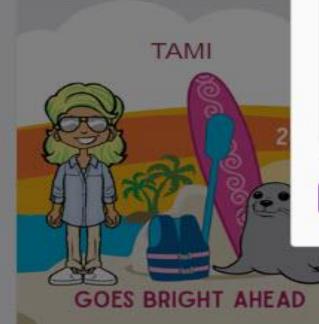

# OWN YOUR

#### Mascot: Ocelot

Life Span: 8-11 years

Size: Up to 3 feet in length, 35 pounds and runs up to 38 MPH

- Wide distribution from northern Argentina to the southwestern U.S.
- Solitary and exclusive territories which can range upwards of 35 square miles
- Endangered due to habitat destruction

#### All About Ocelots

**Scientific Name:** Leopardus Pardalis

**Length:** 2.2 – 3.3 feet **Tail length:** 10 – 18 inches

**Weight:** 18 – 34 pounds **Gestation Period:** 79 – 82 days

• **Diet:** They are carnivores that mostly prey on mammals, reptiles, birds, fish, and crustaceans. Their largest prey items include large rodents, armadillos, sloths, monkeys, hoofed animals.

• Characteristics: Has gray to golden brown fur. Their brown spots and patches are bordered by black on their sides. Their spots can come in many patterns. It has two to three stripes on its cheeks and four to five horizontal stripes on its neck and chest.

**Interesting Facts:** 

- Ocelots live in rainforests
- Ocelots are picky eaters
- Ocelots are nocturnal
- Ocelot's coats are unique
- (no two ocelots have the same markings)