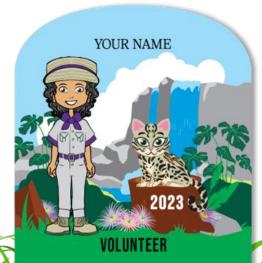

#### Personalized Patch

- Girls add their name or initials to their patch
- Two options for backgrounds
- Personalized patches ship to girls as earned throughout the program