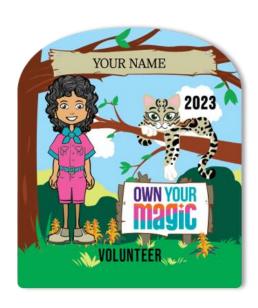

#### Personalized Patch

- Girls add their name or initials to their patch
- Two options for backgrounds
- Personalized patches ship to girls as earned throughout the program