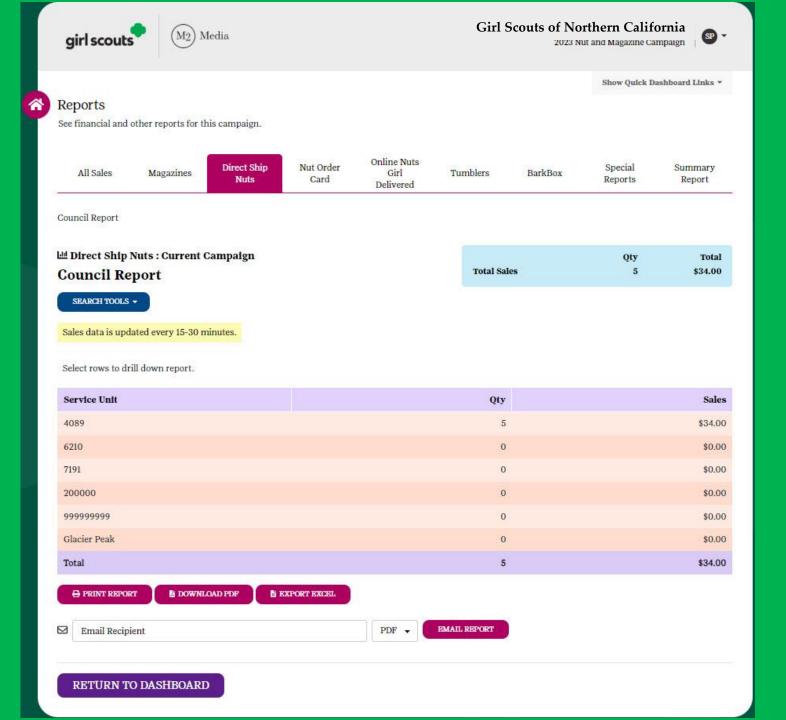

| \$0.00 | 15              | \$122.00   | 0   | \$0.00 | 0   | \$0.00   | \$122.00   |         |  |
| 200000       | 0                | \$0.00 | 0               | \$0.00     | 0   | \$0.00 | 0   | \$0.00   | \$0.00     |         |  |
| 999999999    | 0                | \$0.00 | 0               | \$0.00     | 0   | \$0.00 | 0   | \$0.00   | \$0.00     |         |  |
| Glacier Peak | 0                | \$0.00 | 12              | \$90.00    | 0   | \$0.00 | 0   | \$0.00   | \$90.00    |         |  |
| Total        | 0                | \$0.00 | 142             | \$1,128.00 | 0   | \$0.00 | 0   | \$0.00   | \$1,128.00 |         |  |

➡ PRINT REPORT

DOWNLOAD PDF

EXPORT EXCEL

☑ Email Recipient

EMAIL REPORT

RETURN TO DASHBOARD

## Magazines



## **Direct Ship Nuts/Chocolates**



## **Order Card**



## Online Girl Delivered



## **Tumblers**



## **Bark Box**







#### Girl Scouts of Northern California

2023 Nut and Magazine Campaign





### Reports

See financial and other reports for this campaign.

All Sales

Magazines

Direct Ship Nuts Nut Order Card Online Nuts Girl Delivered

Tumblers

BarkBox

Special Reports Summary Report

Show Quick Dashboard Links \*

# Special Reports

### **Special Reports**

Download Excel versions of some of the more commonly used reports below:

#### Council Reports

View sales and data reports about this council.

- Campaign Profits
- Online Girl Delivered Orders
- Nut Order Card Orders
- Direct Shipped Orders
- Reward Costs and Analysis
- Troop Payments

#### Service Unit, Troop, and Girl Scout Reports

See sales and data