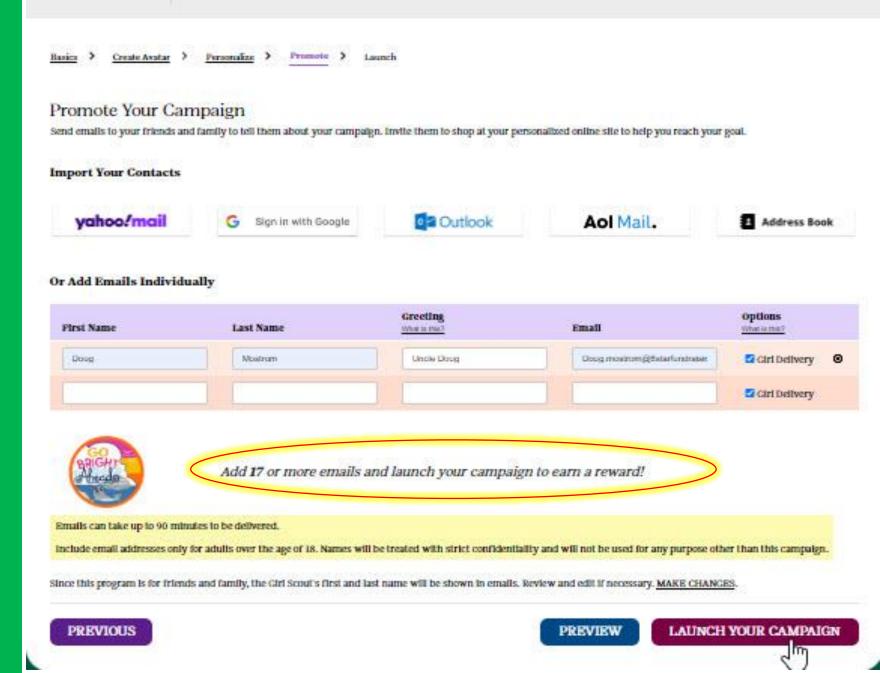

#### How to earn!

- Create Avatar
- Enter 18+ emails into M2
- Reach \$450 in Total Sales (online and order card)