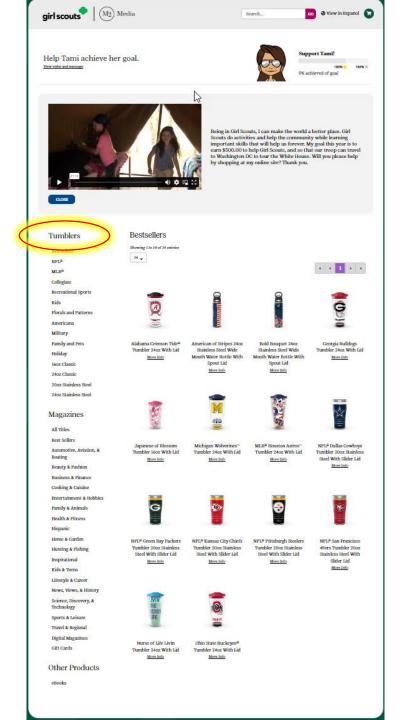

# Online Girl Experience

#### **Getting Started - Girls**

Girl access opens **September 30** and site setup and order taking begins!

#### How are girls added to M2?

• Girls are uploaded for site access.

#### Self launch at: gsnutsandmags.com/GSNorCal

#### Caregivers receive launch email from Troop on 9/30