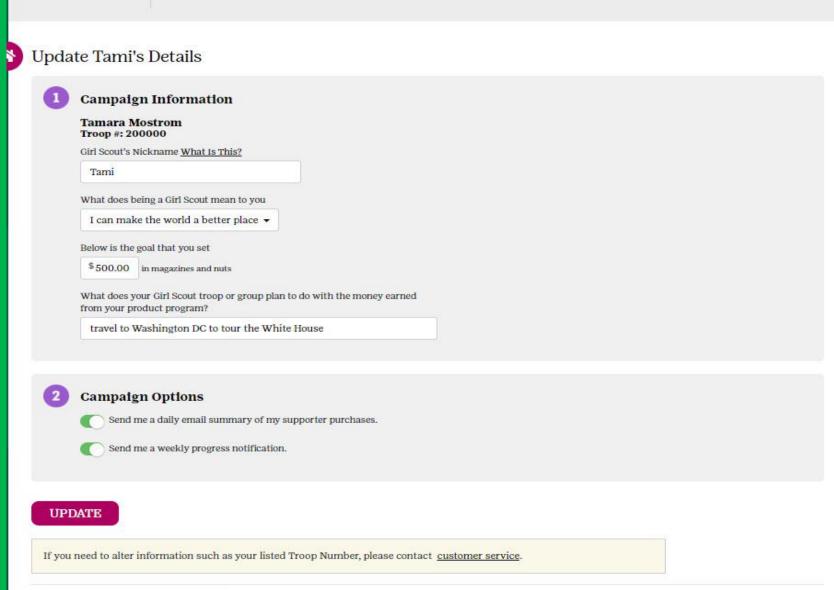

#### How to earn!

- Create Avatar
- Enter 18+ emails into M2
- Reach \$450 in Total Sales (online and order card)

#### Personalized Patch

- Girls add their name or initials to their patch
- Two options for backgrounds
- Personalized patches ship to girls as earned throughout the program