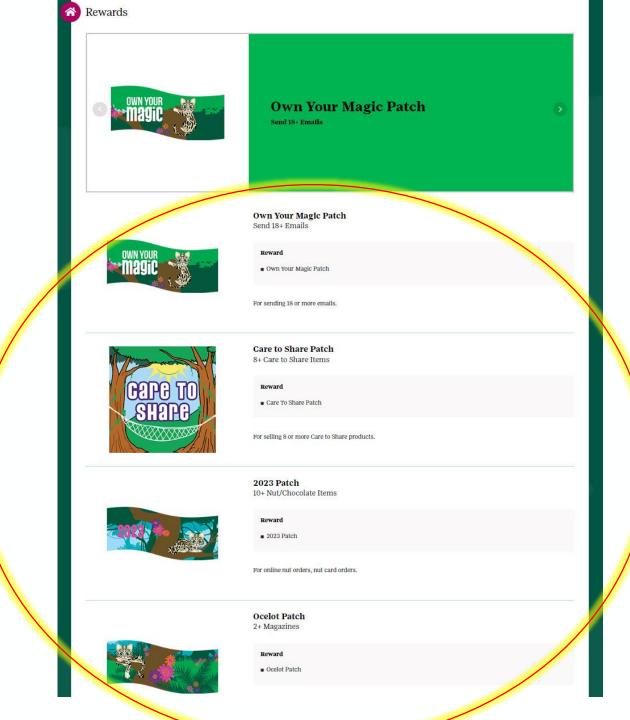

# Rewards

M2 customer care support line 1-800-372-8520

18+ Email Addresses

Girls collect \$8 donations for the military with their order card & through their online store.

Money is collected in person or online but troops will not receive a physical nut item to deliver.

# Care to Share Patch & Ocelot Charm

Girls collect \$8 donations for the military with their order card & through their online store.

Money is collected in person or online but troops will not receive a physical nut item to deliver.

# Care to Share Patch & Ocelot Charm

#### How to earn!

- Create Avatar
- Enter 18+ emails into M2
- Reach \$450 in Total Sales (online and order card)

#### Personalized Patch

- Girls add their name or initials to their patch
- Two options for backgrounds
- Personalized patches ship to girls as earned throughout the program

#### How to earn!

• IN FALL:

Enter 18+ emails into M2

2024 Cookie Program:
 Sell 400+ boxes of cookies

#### Cookie Crossover Patch

#### THEME NECKLACE or \$5 Donation

#### 35 Total Items Sold

#### Ocelot Patch + Small Plush or \$5 Donation

#### 55 Total Items Sold