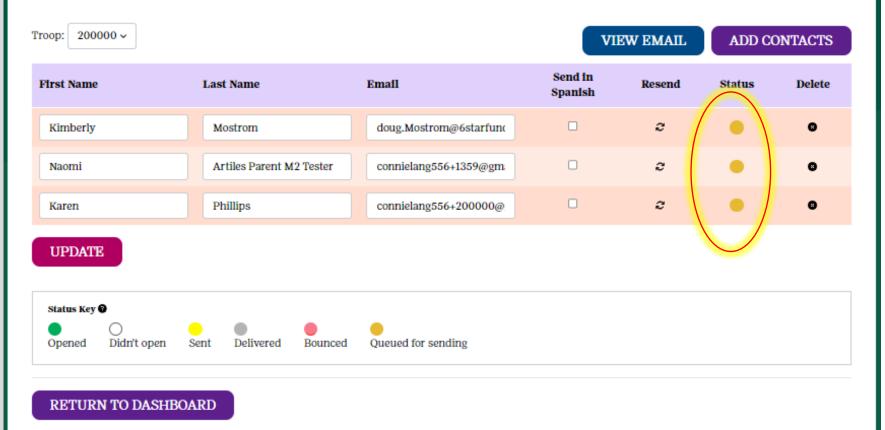

#### Parent and Adult Email Campaign

Please add parent/adult email addresses in order for them to receive a link and instructions on how to participate.

200000 ~

Troop:

VIEW EMAIL

Show Quick Dashboard Links \*

ADD CONTACTS