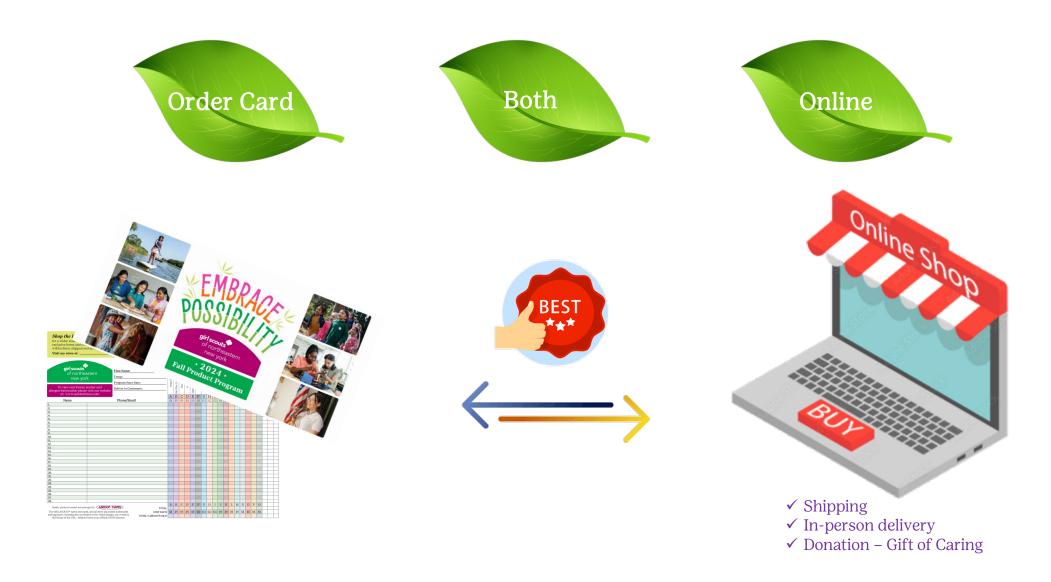

# **2024 Fall Product Program**SU Advisor Training

- **▼ WHY Product Program** 5 minutes
- **Products** − What's NEW − 10 minutes
- ▼ Reward Program 5 minutes
- ▼ Important Dates 5 minutes
- **▼ Supporter Experience** 10 minutes
- ▼ Volunteer Experience 15 minutes
- **∨** Customer Service 20 seconds
- ▼ Online Girl Experience 15 minutes
- ♥ Q & A as much time as you would like. ②

## Ways to Participate