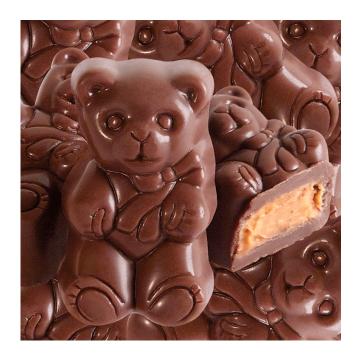

#### **Peanut Butter Bears \$10**

(order card, online girl delivered or direct ship)

Milk chocolate bears with a smooth peanut butter filling.