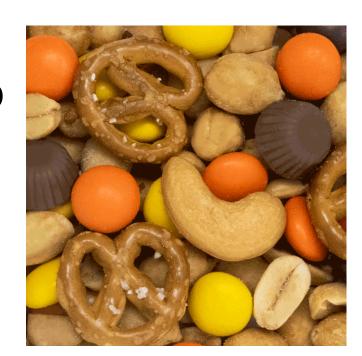

#### **PRODUCTS**

Peanut Butter Trail Mix \$10 (order card, online girl delivered or direct ship)

Peanuts, peanut butter gems, peanut butter mini cups, mini pretzels and cashews.