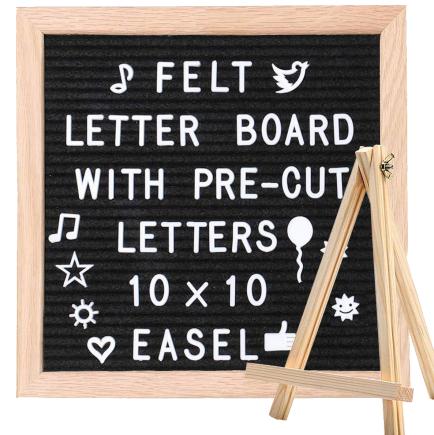

#### **Product Dimensions:**

Width: 9.5 inches Depth: 7.5 inches Height: 9 inches or Choice of either

- \$5 Donation
- \$5 Council Credit

\$450 Total Sales

Felt Letter Board or Choice of EITHER \$10 Donation or \$10 Council Credit

#### **Details:**

- Includes one 10x10 natural oak trim board with black felt, easel stand, pouch and letters, numbers, and icons.
- Product Dimensions: 10 X 10

| inches<br><b>NUMBERS</b> |  |  |  |  |
|--------------------------|--|--|--|--|
| INCLUDED:                |  |  |  |  |
| 1-3                      |  |  |  |  |

#### LETTERS INCLUDED:

| <b>A</b> – 7 | <b>J</b> – 2     | <b>S</b> – 6 |
|--------------|------------------|--------------|
| B - 3        | <b>K</b> – 2     | <b>T</b> – 6 |
| <b>C</b> – 4 | <b>L</b> – 4     | <b>U</b> – 5 |
| <b>D</b> – 4 | M - 4            | <b>V</b> – 2 |
| <b>E</b> – 9 | N - 4            | W - 3        |
| <b>F</b> – 3 | <b>O</b> – 7     | <b>X</b> – 2 |
| <b>G</b> – 3 | <b>P</b> – 4     | <b>Y</b> – 3 |
| <b>H</b> – 4 | <b>Q</b> – 2     | <b>Z</b> – 2 |
| 1 – 6        | $\mathbf{R} - 4$ |              |