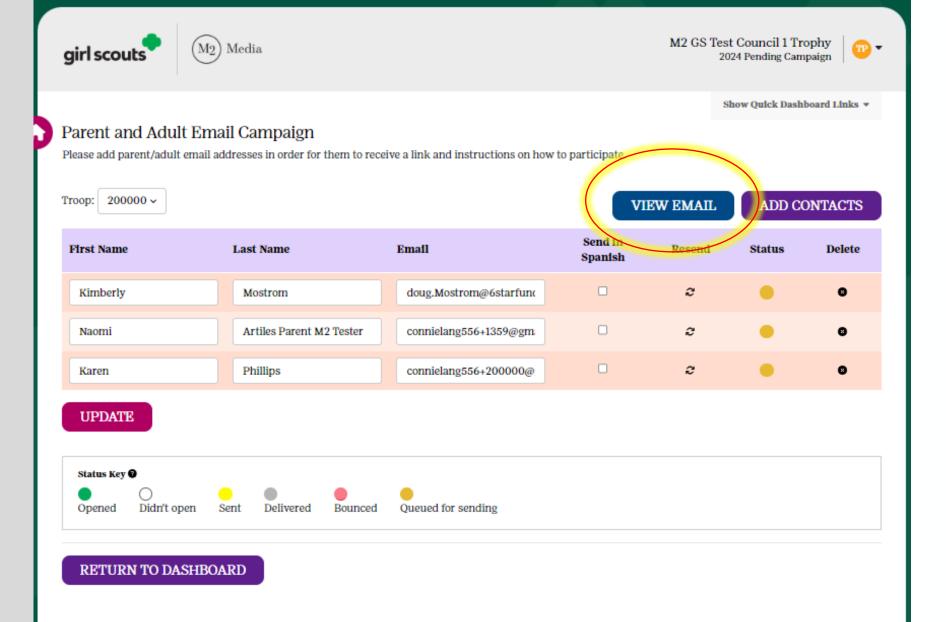

#### Parent and Adult Email Campaign

Please add parent/adult email addresses in order for them to receive a link and instructions on how to participate.

200000 ~

Troop:

VIEW EMAIL

Show Quick Dashboard Links \*

ADD CONTACTS