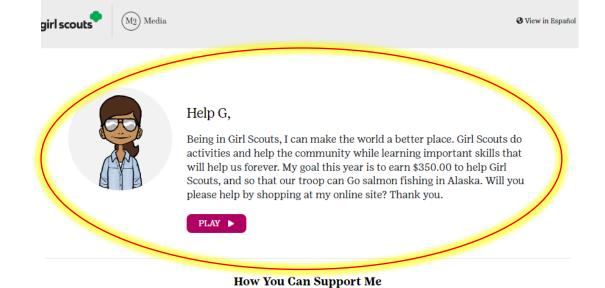

#### Help G,

Being in Girl Scouts, I can make the world a better place. Girl Scouts do activities and help the community while learning important skills that will help us forever. My goal this year is to earn \$350.00 to help Girl Scouts, and so that our troop can Go salmon fishing in Alaska. Will you please help by shopping at my online site? Thank you.

PLAY ▶

#### How You Can Support Me