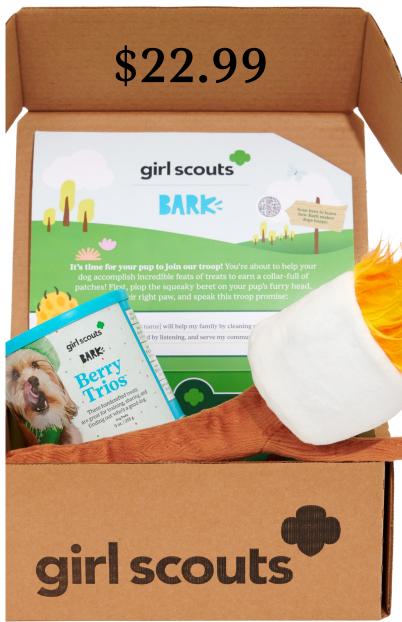

## **Bark Box**

SHIPPING - \$5 for a single unit, \$10 for 2+ units. \*Subsidized by BARK

girl scouts

of northern california

#### Stats: Current Campaign

\$0

\$50

| \$0.00         | <b>\$0.00</b>         | <b>\$0.00</b>    | <b>\$0.00</b>             |
|----------------|-----------------------|------------------|---------------------------|
| Total Sales    | Online Magazines      | Direct Ship Nuts | Online Nut Girl Delivered |
| \$111.99       | N/A                   | N/A              | N/A                       |
| Last Year      | Last Year             | Last Year        | Last Year                 |
| <b>\$0.00</b>  | <b>\$0.00</b>         | <b>\$0.00</b>    | <b>\$0.00</b>             |
| Nut Card       | Personalized Products | Tumblers         | Bark Box                  |
| <b>\$92.00</b> | N/A                   | N/A              | \$19.99                   |
| Last Year      | Last Year             | Last Year        | Last Year                 |