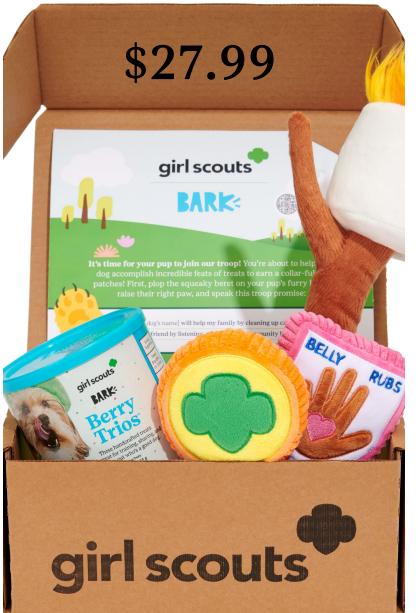

## **Bark Box**

SHIPPING - \$5 for a single unit, \$10 for 2+ units. \*Subsidized by BARK

girl scouts

of northern california

#### Stats: Current Campaign

\$0

\$50

| \$0.00         | <b>\$0.00</b>         | <b>\$0.00</b>    | <b>\$0.00</b>             |
|----------------|-----------------------|------------------|---------------------------|
| Total Sales    | Online Magazines      | Direct Ship Nuts | Online Nut Girl Delivered |
| \$111.99       | N/A                   | N/A              | N/A                       |
| Last Year      | Last Year             | Last Year        | Last Year                 |
| <b>\$0.00</b>  | <b>\$0.00</b>         | <b>\$0.00</b>    | <b>\$0.00</b>             |
| Nut Card       | Personalized Products | Tumblers         | Bark Box                  |
| <b>\$92.00</b> | N/A                   | N/A              | \$19.99                   |
| Last Year      | Last Year             | Last Year        | Last Year                 |