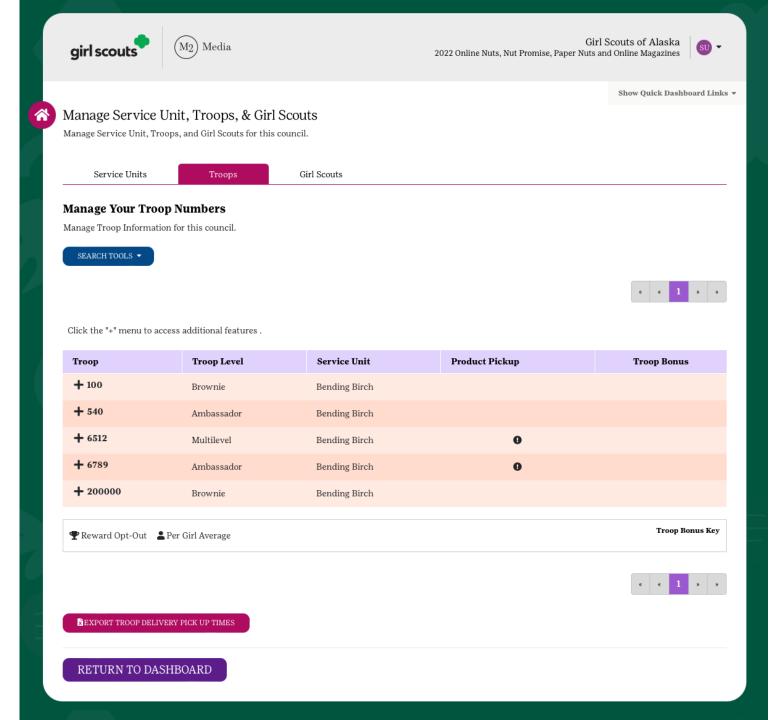

#### Manage System Users

- Send Messages
- ₹≣ Manage Troops and Girl Scouts
- Manage Admin Users

#### Manage System Users

Send Messages

₹≣ Manage Troops & Girl Scouts

Manage Admin Users

## Manage System Users

₹≣ Manage Troops & Girl Scouts

Manage Admin Users

#### Manage System Users

☑ Send Messages

Manage Service Unit, Troops & Girl Scouts

\* Manage Admin Users

Manage Participant Emails