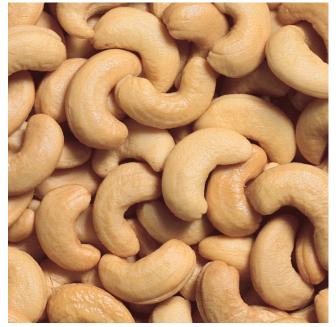

# Whole Cashews with Sea Salt \$12

(order card, online girl delivered or direct ship)

A classic favorite roasted and salted with sea salt.