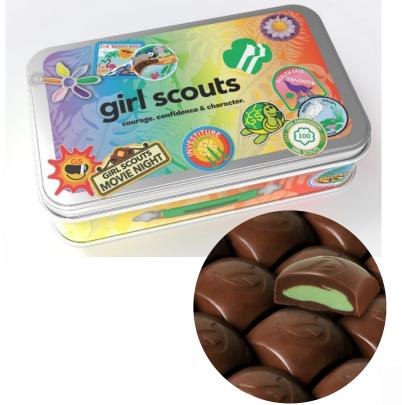

#### Girl Scout Memory Box Tin \$14

(order card, online girl delivered or direct ship)

Milk Chocolate Mint Treasures