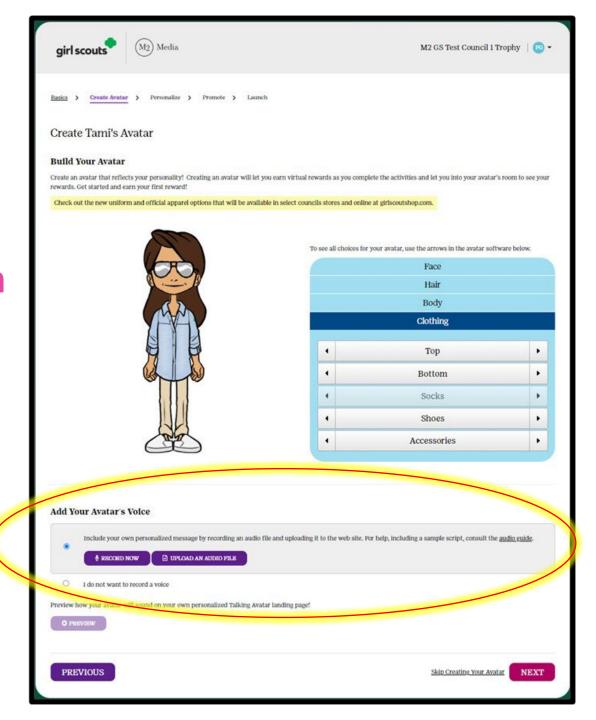

# Create Avatar Online Sales person Looks/Sounds 4 minutes

Personalize >

#### Promote Your Campaign

Create Avatar

Send emails to your friends and family to tell them about your campaign. Invite them to shop at your personalized online site to help you reach your goal.