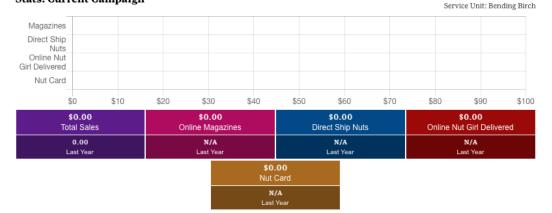

#### Stats: Current Campaign

\$0

\$50

| \$0.00         | <b>\$0.00</b>         | <b>\$0.00</b>    | <b>\$0.00</b>             |
|----------------|-----------------------|------------------|---------------------------|
| Total Sales    | Online Magazines      | Direct Ship Nuts | Online Nut Girl Delivered |
| \$111.99       | N/A                   | N/A              | N/A                       |
| Last Year      | Last Year             | Last Year        | Last Year                 |
| <b>\$0.00</b>  | <b>\$0.00</b>         | <b>\$0.00</b>    | <b>\$0.00</b>             |
| Nut Card       | Personalized Products | Tumblers         | Bark Box                  |
| <b>\$92.00</b> | N/A                   | N/A              | \$19.99                   |
| Last Year      | Last Year             | Last Year        | Last Year                 |