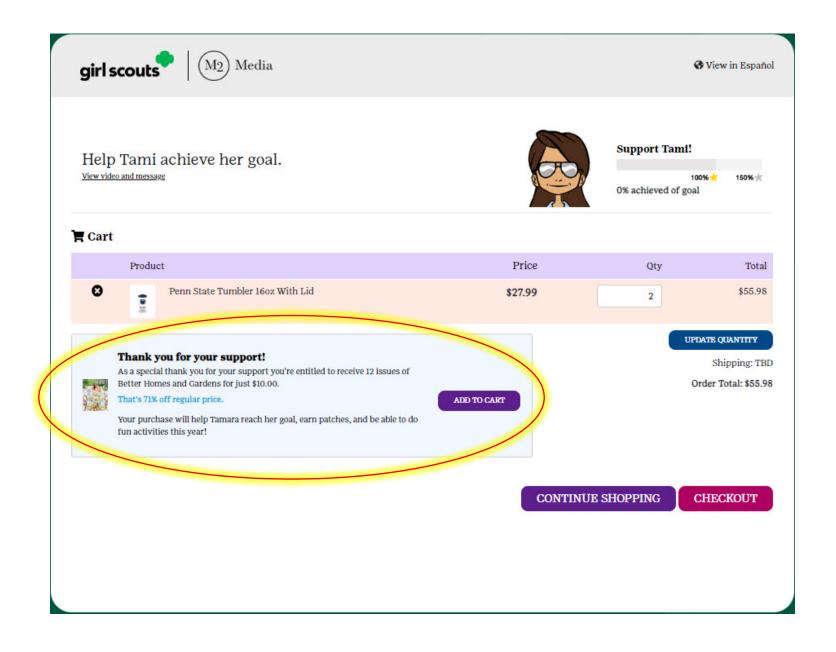

#### Help Tami achieve her goal.

View video and message

#### Support Tami!

0% achieved of goal

Home / Collegiate / Penn State Tumbler 16oz With Lid

#### Penn State Tumbler 16oz With Lid

The ultimate combination of personality and performance for enjoying your favorite drink. Double wall classic insulated Tervis® tumbler. Dishwasher safe, BPA free, liftime guarantee. Made in the USA.

#### \$27.99