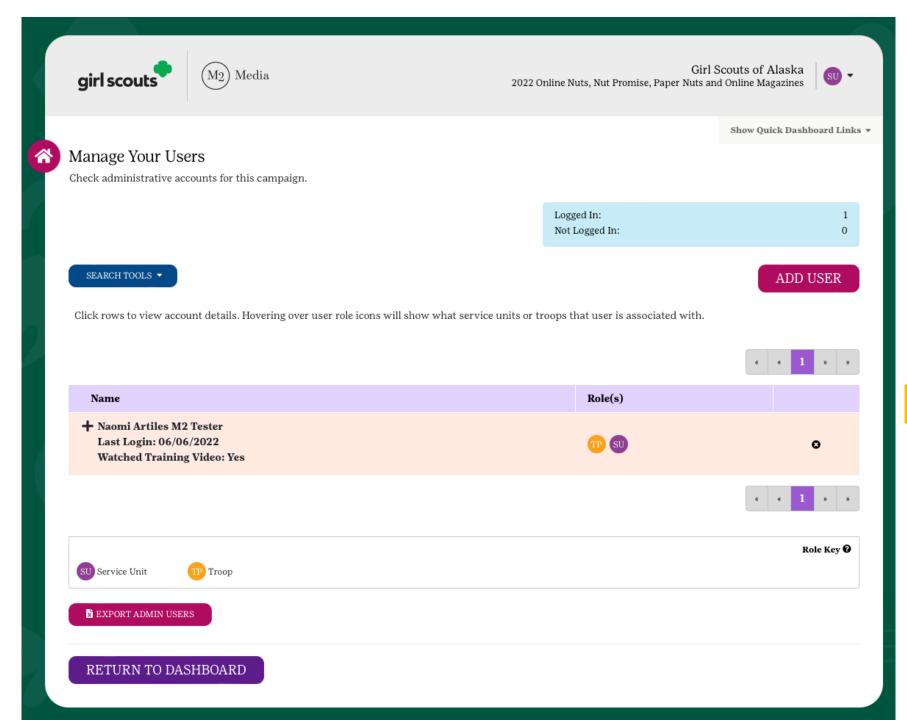

### Choose Campaign

Select the season you would like to manage and your role below:

- 1 Selected Season:
  - o 2022 Online Nuts, Nut Promise, Paper Nuts and Online Magazines
- 2 Selected Role:
  - O SU Service Unit
  - O TP Troop

**Note:** You can change your role at any time by accessing the User Menu in the top right corner of the screen. Hover over the Role Icon Circle and select "Change Role" from the drop down.