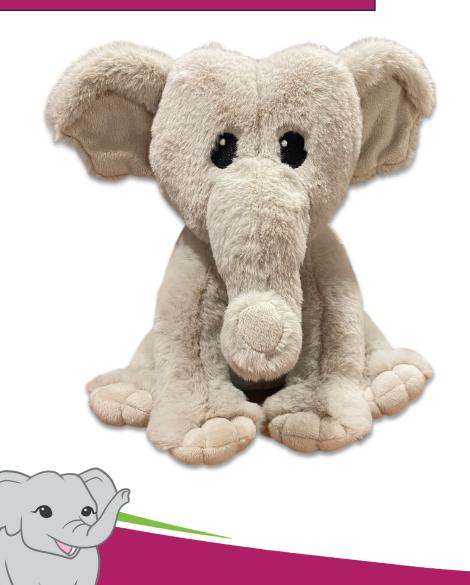

## Elephant Patch + Choice of EITHER Small Plush or \$5 Donation or \$5 Council Credit

#### **Product Dimensions:**

Width: 9.5 inches Depth: 7.5 inches Height: 9 inches or Choice of either

- \$5 Donation
- \$5 Council Credit

\$450 Total Sales

Felt Letter Board or Choice of EITHER \$10 Donation or \$10 Council Credit