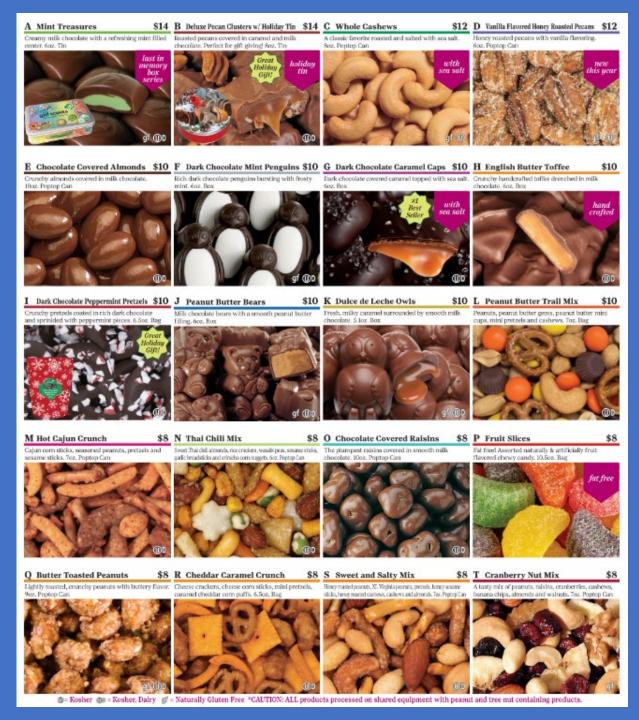

#### 2024 Girl Delivered Items

2023 Top Selling Items

#1 - English Butter Toffee
#2 - Dark Chocolate Caramel Caps
#3 - Butter Toasted Peanuts
#4 - Dark Chocolate Peppermint
Pretzels
#5 - Chocolate Covered Almonds

# Perfect for Gifts and Treats!

Holiday Tin \$14 (order card, online girl delivered or direct ship)

Deluxe Pecan Clusters

#### Girl Scout Memory Box Tin \$14

(order card, online girl delivered or direct ship)

Milk Chocolate Mint Treasures

# Whole Cashews with Sea Salt \$12

(order card, online girl delivered or direct ship)

A classic favorite roasted and salted with sea salt.

#### Vanilla Honey Roasted Pecans \$12 NEW!!

(order card, online girl delivered or direct ship)

Honey roasted pecans with vanilla flavoring.

## Chocolate Covered Almonds \$10

(order card, online girl delivered or direct ship)

Crunchy almonds covered in milk chocolate.

## Mint Chocolate Penguins \$10

(order card, online girl delivered or direct ship)

Rich dark chocolate penguins bursting with frosty mint.

# Dark Chocolate Caramel Caps with Sea Salt \$10

(order card, online girl delivered or direct ship)

Dark Chocolate covered caramel topped with sea salt.

#### **PRODUCTS**

English Butter Toffee \$10 (order card, online girl delivered or direct ship)

Crunchy handcrafted toffee drenched in milk chocolate.

#### Dark Chocolate Peppermint Pretzels \$10

(order card, online girl delivered or direct ship)

Crunchy pretzels coated in rich dark chocolate and sprinkled with peppermint pieces.

#### **Peanut Butter Bears \$10**

(order card, online girl delivered or direct ship)

Milk chocolate bears with a smooth peanut butter filling.

# **Dulce De Leche Owls \$10** (order card, online girl delivered or direct ship)

Fresh, milky caramel surrounded by smooth milk chocolate.

#### **PRODUCTS**

Peanut Butter Trail Mix \$10 (order card, online girl delivered or direct ship)

Peanuts, peanut butter gems, peanut butter mini cups, mini pretzels and cashews.

### **PRODUCTS**

Hot Cajun Crunch \$8 (order card, online girl delivered or direct ship)

Cajun corn sticks, seasoned peanuts, pretzels and sesame sticks.

# Thai Chili Mix \$8 (order card, online girl delivered or direct ship)

Sweet Thai chili almonds, rice crackers, wasabi peas, sesame sticks, garlic breadsticks and sriracha corn nuggets.

# Chocolate Covered Raisins \$8

(order card, online girl delivered or direct ship)

The plumpest raisins covered in smooth milk chocolate.

#### Fruit Slices \$8

(order card, online girl delivered or direct ship)

Fat Free! Assorted fruit flavored chewy candy.

# Butter Toasted Peanuts \$8 (order card, online girl delivered or direct ship)

Lightly toasted peanuts with a buttery flavor.

# Cheddar Caramel Crunch \$8 (order card, online girl delivered or direct ship) Cheese crackers, cheese corn sticks, mini pretzels, and caramel cheddar corn puffs.

# Sweet and Salty Mix \$8 (order card, online girl delivered or direct ship)

Honey roasted cashews, honey roasted peanuts, peanuts, cashews, almonds, pretzel sticks and sesame sticks.

# Cranberry Nut Mix \$8 (order card, online girl delivered or direct ship) A tasty mix of peanuts, raisins, cranberries,

cashews, banana chips,

almonds and walnuts.