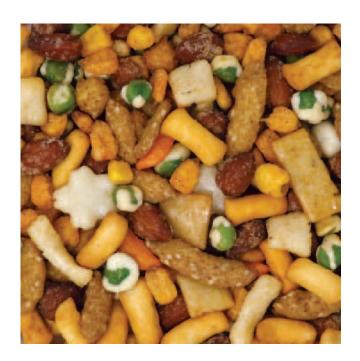

# Cheddar Caramel Crunch \$8 (order card, online girl delivered or direct ship) Cheese crackers, cheese corn sticks, mini pretzels, and caramel cheddar corn puffs.

# Sweet and Salty Mix \$8 (order card, online girl delivered or direct ship)

Honey roasted cashews, honey roasted peanuts, peanuts, cashews, almonds, pretzel sticks and sesame sticks.