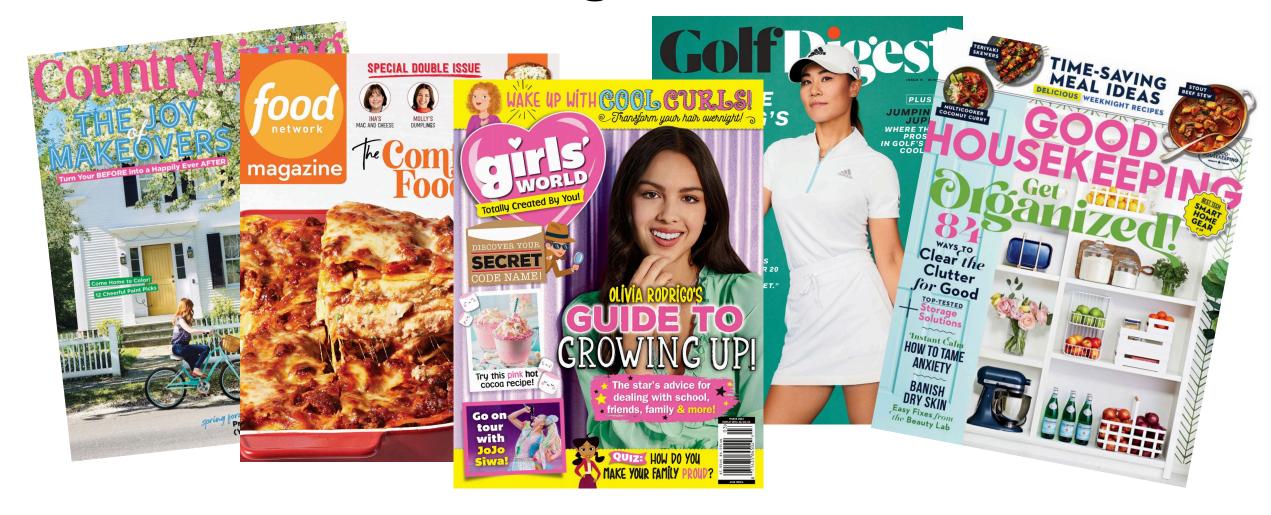

relatives.



Scientific name: Elephas maximus

Body length: 18-21 feet

Height: 6 to 12 feet tall at the shoulder

Weight: 4,400 – 12,000 pounds Gestation period: 18-22 months

Life span: 60 to 70 years

#### **Interesting Facts:**

- The Asian elephant is the largest land mammal on the Asian continent.
- They are extremely sociable, forming groups of six to seven related females that are led by the oldest female, the matriarch.
- Elephants can use low-frequency sound waves for communication between members of the herd and individuals outside the herd and can carry these sounds for distances of up to 10 miles.
- Their trunks contain around 100,000 muscles and can be used for tasks as delicate as picking up small objects or as powerful as uprooting trees.



# Fall Products

## Magazines





#### **Tervis Tumblers**

Prices: \$27.99-\$49.99

#### **Shipping costs:**

- \$7.99 for the 1st
- \$5.99 each for the 2<sup>nd</sup> & 3<sup>rd</sup>
- \$1 each for 4th +

Troops will earn 15% from any sales.



## **Bark Box**









SHIPPING - \$5 for a single unit, \$10 for 2+ units. \*Subsidized by BARK



girl scouts

of northern california

#### 2024 Girl Delivered Items

2023 Top Selling Items

#1 - English Butter Toffee
#2 - Dark Chocolate Caramel Caps
#3 - Butter Toasted Peanuts
#4 - Dark Chocolate Peppermint
Pretzels
#5 - Chocolate Covered Almonds



# Perfect for Gifts and Treats!



Holiday Tin \$14 (order card, online girl delivered or direct ship)

Deluxe Pecan Clusters

#### Girl Scout Memory Box Tin \$14

(order card, online girl delivered or direct ship)

Milk Choc