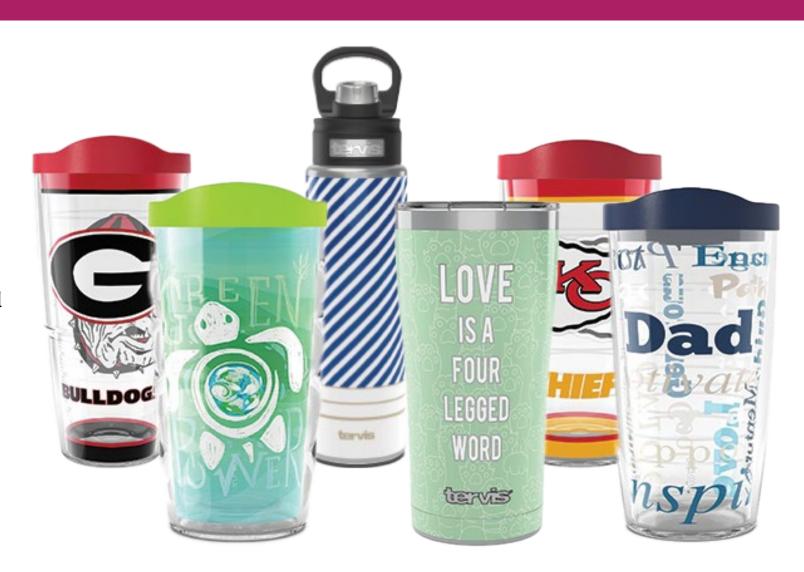

#### **Tervis Tumblers**

Prices: \$27.99-\$49.99

#### **Shipping costs:**

- \$7.99 for the 1st
- \$5.99 each for the 2<sup>nd</sup> & 3<sup>rd</sup>
- \$1 each for 4th +

Troops will earn 15% from any sales.