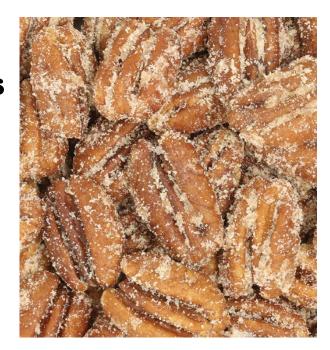

#### Vanilla Honey Roasted Pecans \$12 NEW!!

(order card, online girl delivered or direct ship)

Honey roasted pecans with vanilla flavoring.