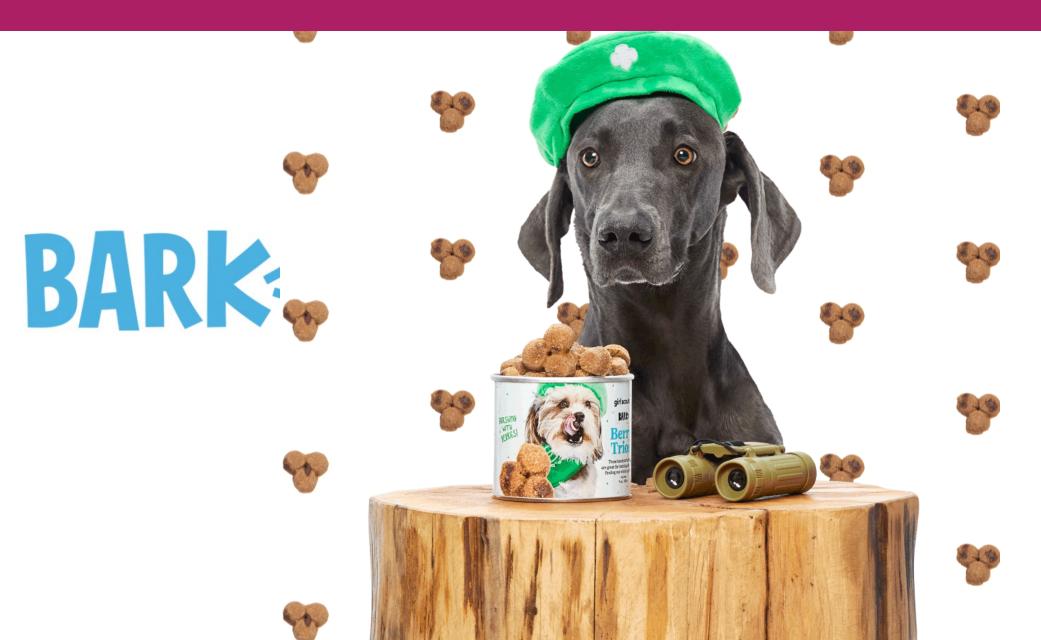

## **Bark Box**

SHIPPING - \$5 for a single unit, \$10 for 2+ units. \*Subsidized by BARK

girl scouts

of northern california