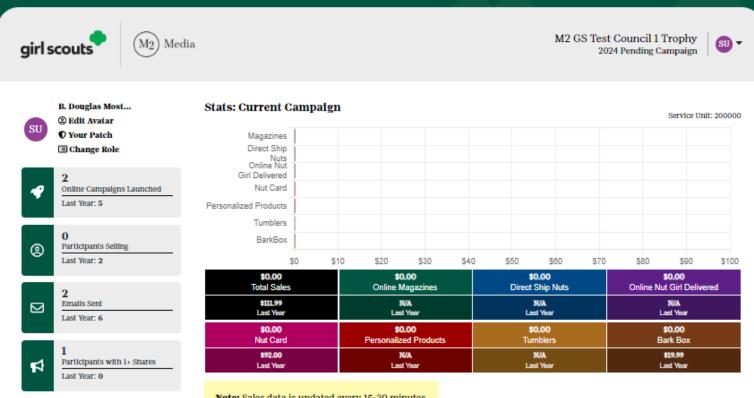

Troop: 200000

Brett Mostrom @ Edit Avatar

Vour Patch Wiew Troop Photo

Change Role

Online Campaigns Launched Last Year: 5

(2)

Participants Selling Last Year: 2

 $\square$ 

Emails Sent Last Year: 6

Participants with 1+ Shares Last Year: 0

#### Stats: Current Campaign

\$0

\$50

| \$0.00         | <b>\$0.00</b>         | <b>\$0.00</b>    | <b>\$0.00</b>             |
|----------------|-----------------------|------------------|---------------------------|
| Total Sales    | Online Magazines      | Direct Ship Nuts | Online Nut Girl Delivered |
| \$111.99       | N/A                   | N/A              | N/A                       |
| Last Year      | Last Year             | Last Year        | Last Year                 |
| <b>\$0.00</b>  | <b>\$0.00</b>         | <b>\$0.00</b>    | <b>\$0.00</b>             |
| Nut Card       | Personalized Products | Tumblers         | Bark Box                  |
| <b>\$92.00</b> | N/A                   | N/A              | \$19.99                   |
| Last Year      | Last Year             | Last Year        | Last Year                 |

\$40

Note: Sales data is updated every 15-30 minutes.

\$10

\$20

\$30

HIDE CAMPAIGN METRICS .