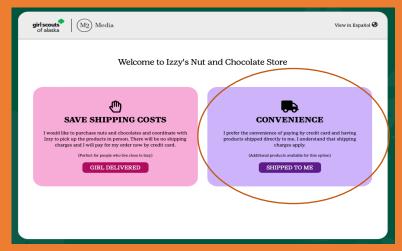

#### SAVE SHIPPING COSTS

I would like to purchase nuts and chocolates and coordinate with Tami to pick up the products in person. There will be no shipping charges and I will pay for my order now by credit card.

(Perfect for people who live close to Tami)

GIRL DELIVERED

#### CONVENIENCE

I prefer the convenience of paying by credit card and having products shipped directly to me. I understand that shipping charges apply.

(Additional products available for this option)

SHIPPED TO ME