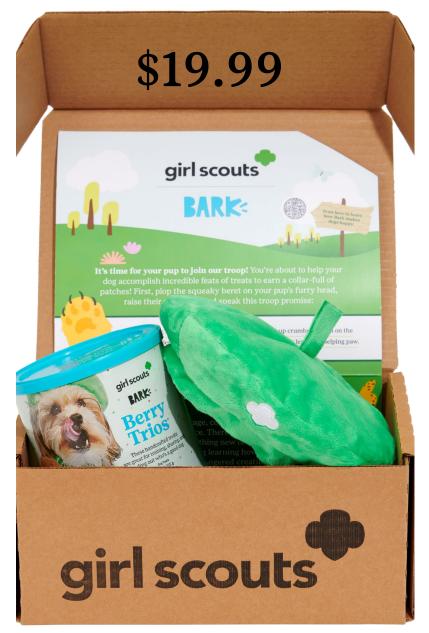

## **Bark Box**

SHIPPING - \$5 for a single unit, \$10 for 2+ units. \*Subsidized by BARK

girl scouts

of northern california

#### Stats: Current Campaign

\$0

\$50

| \$0.00         | <b>\$0.00</b>         | <b>\$0.00</b>    | <b>\$0.00</b>             |
|----------------|-----------------------|------------------|---------------------------|
| Total Sales    | Online Magazines      | Direct Ship Nuts | Online Nut Girl Delivered |
| \$111.99       | N/A                   | N/A              | N/A                       |
| Last Year      | Last Year             | Last Year        | Last Year                 |
| <b>\$0.00</b>  | <b>\$0.00</b>         | <b>\$0.00</b>    | <b>\$0.00</b>             |
| Nut Card       | Personalized Products | Tumblers         | Bark Box                  |
| <b>\$92.00</b> | N/A                   | N/A              | \$19.99                   |
| Last Year      | Last Year             | Last Year        | Last Year                 |