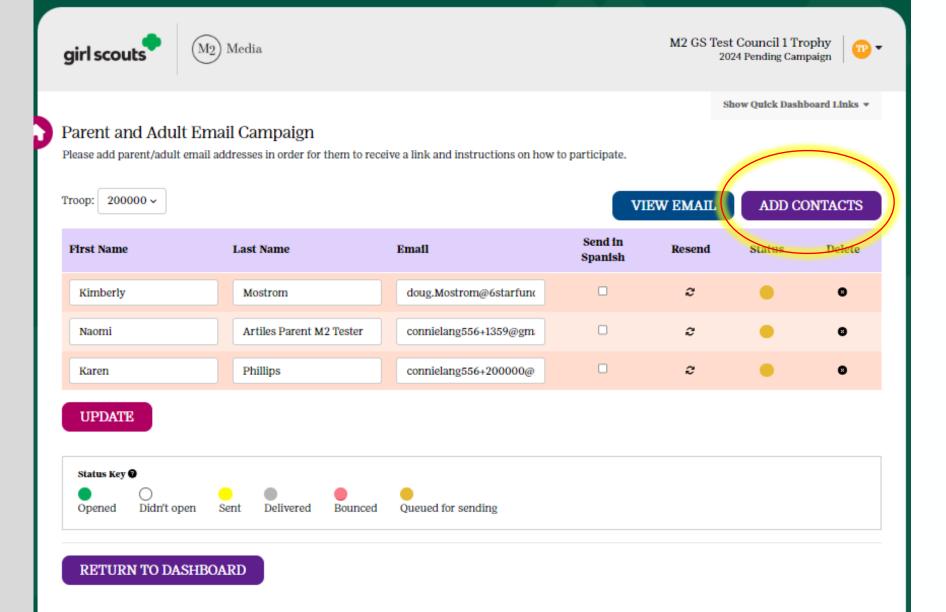

#### Parent and Adult Email Campaign

Please add parent/adult email addresses in order for them to receive a link and instructions on how to participate.

200000 ~

Troop:

VIEW EMAIL

Show Quick Dashboard Links \*

ADD CONTACTS