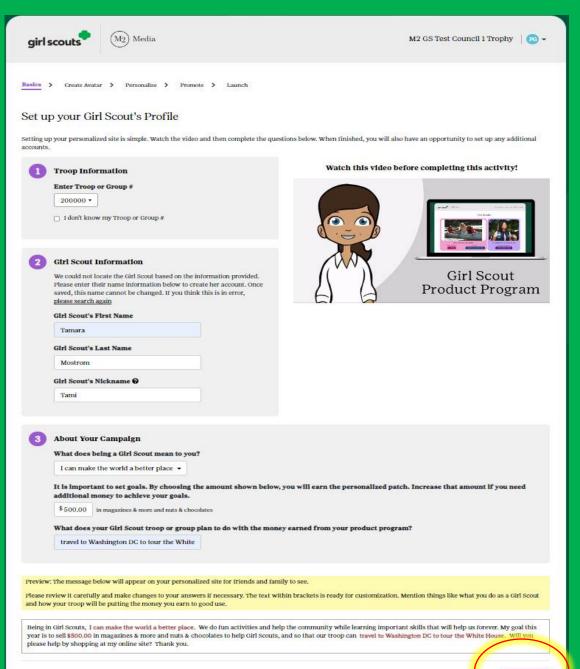

#### Set up your Girl Scout's Profile

Setting up your personalized site is simple. Watch the video and then complete the questions below. When finished, you will also have an opportunity to set up any additional accounts.

2 Girl Scout Information

Please select your Troop or Group # before entering your Girl Scout details.

| Choose On | e                       |                   |                    |                     |                  |                         |                |
|-----------|-------------------------|-------------------|--------------------|---------------------|------------------|-------------------------|----------------|
|           |                         | <b>T</b>          |                    |                     |                  |                         |                |
|           | ant to set goals. By co |                   | unt shown below, y | you will earn the p | ersonalized pate | ch. Increase that amour | ıt if you need |
| \$ 500.00 | in magazines & more and | nuts & chocolates |                    |                     |                  |                         |                |

# Girl Scout Information We could not locate the Girl Scout based on the information provided. Please enter their name information below to create her account. Once saved, this name cannot be changed. If you think this is in error, please search again Girl Scout's First Name Tamara Girl Scout's Last Name Mostrom Girl Scout's Nickname Tami

#### Watch this video before completing this activity!

Preview: The message below will appear on your personalized site for friends and family to see.

Please review it carefully and make changes to your answers if necessary. The text within brackets is ready for customization. Mention things like what you do as a Girl Scout and how your troop will be putting the money you earn to good use.