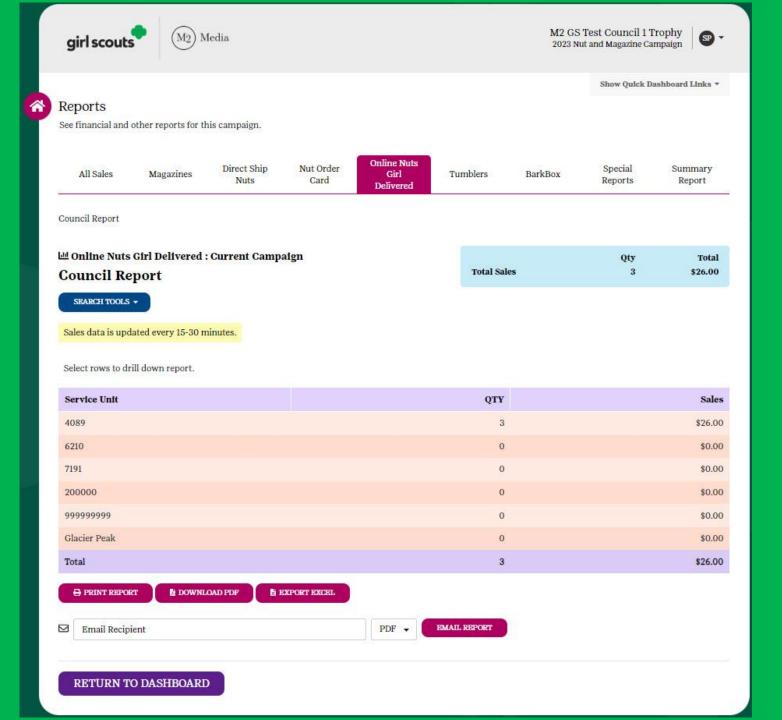

### **2024 Fall Product Program**SU Advisor Training

- **▼ WHY Product Program** 5 minutes
- **Products** − What's NEW − 10 minutes
- ▼ Reward Program 5 minutes
- ▼ Important Dates 5 minutes
- **▼ Supporter Experience** 10 minutes
- ▼ Volunteer Experience 15 minutes
- **♥ Customer Service** 20 seconds
- ▼ Online Girl Experience 15 minutes
- ♥ Q & A as much time as you would like. ②