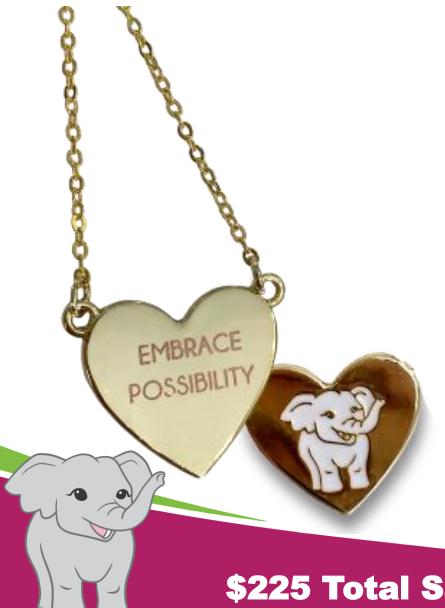

#### **HEART NECKLACE** or Choice of EITHER \$3 Donation or \$3 Council Credit

### or Choice of either

- \$3 Donation
- \$3 Council Credit

\$225 Total Sales

# Elephant Patch + Choice of EITHER Small Plush or \$5 Donation or \$5 Council Credit

#### **Product Dimensions:**

Width: 9.5 inches Depth: 7.5 inches Height: 9 inches or Choice of either

- \$5 Donation
- \$5 Council Credit

\$450 Total Sales

Felt Letter Board or Choice of EITHER \$10 Donation or \$10 Council Credit