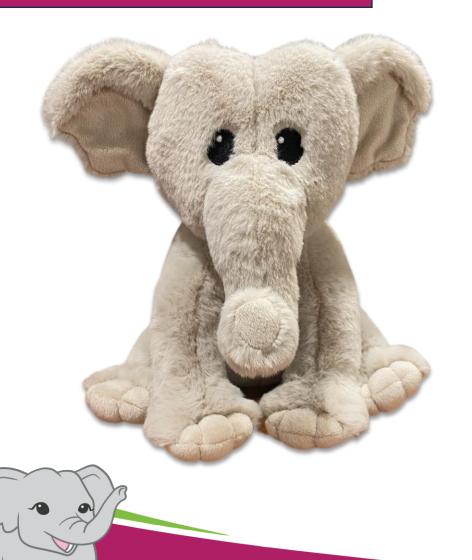

# Elephant Patch + Choice of EITHER Small Plush or \$5 Donation or \$5 Council Credit

#### **Product Dimensions:**

Width: 9.5 inches Depth: 7.5 inches Height: 9 inches or Choice of either

- \$5 Donation
- \$5 Council Credit

\$450 Total Sales

Felt Letter Board or Choice of EITHER \$10 Donation or \$10 Council Credit