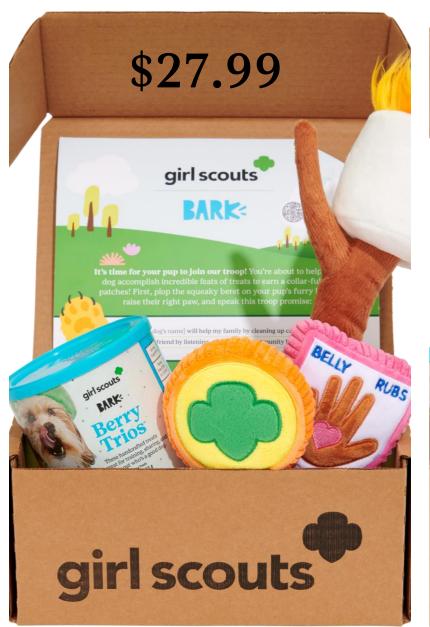

### **Bark Box**

SHIPPING - \$5 for a single unit, \$10 for 2+ units. \*Subsidized by BARK

girl scouts

of northern california