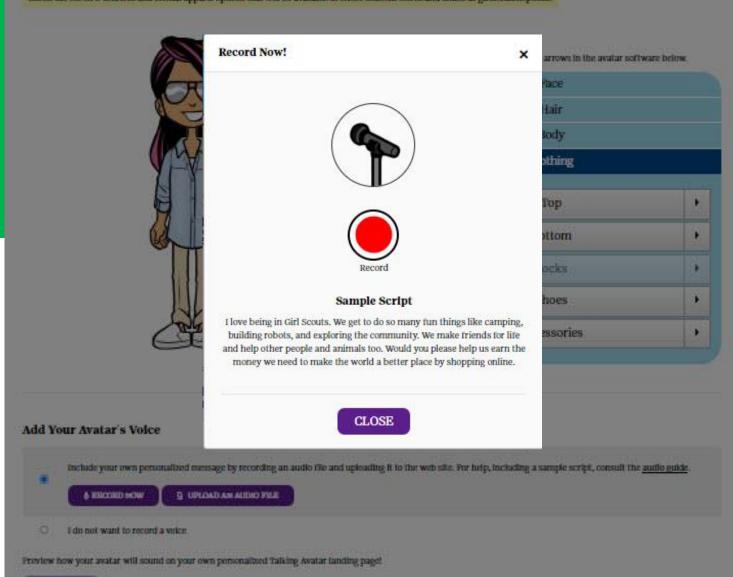

# Create Avatar Online Sales person Looks/Sounds 4 minutes

#### **Build your site**

To customize your site, you can create an avatar that looks like you and also record a personalized message for your avatar to deliver to friends and family. Don't miss all of the ways you can earn virtual rewards when you complete various setup steps for your personalized site.