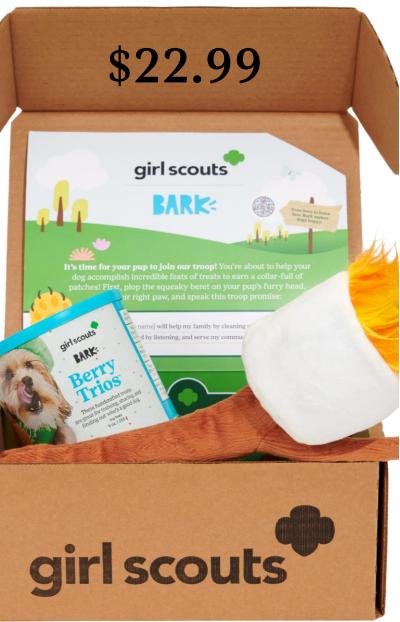

### **Bark Box**

SHIPPING - \$5 for a single unit, \$10 for 2+ units. \*Subsidized by BARK

girl scouts

of northern california