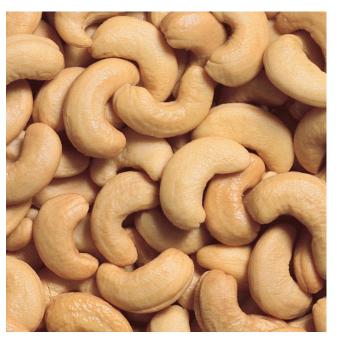

### Whole Cashews with Sea Salt \$12

(order card, online girl delivered or direct ship)

A classic favorite roasted and salted with sea salt.