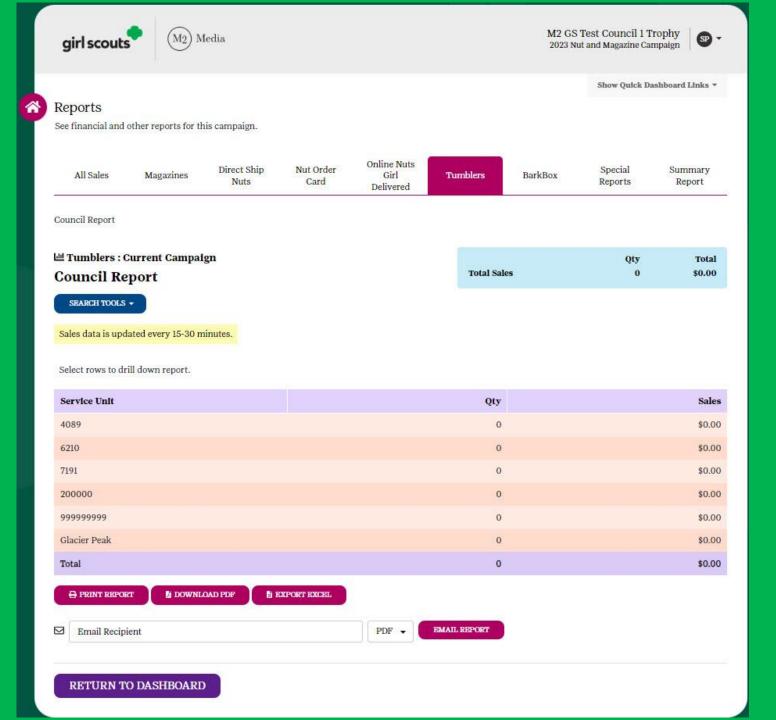

### **Tervis Tumblers**

Prices:

\$27.99-\$49.99

#### **Shipping costs:**

- \$7.99 for the 1st
- \$5.99 each for the 2<sup>nd</sup> & 3<sup>rd</sup>
- \$1 each for 4th +

Troops will earn 15% from any sales.