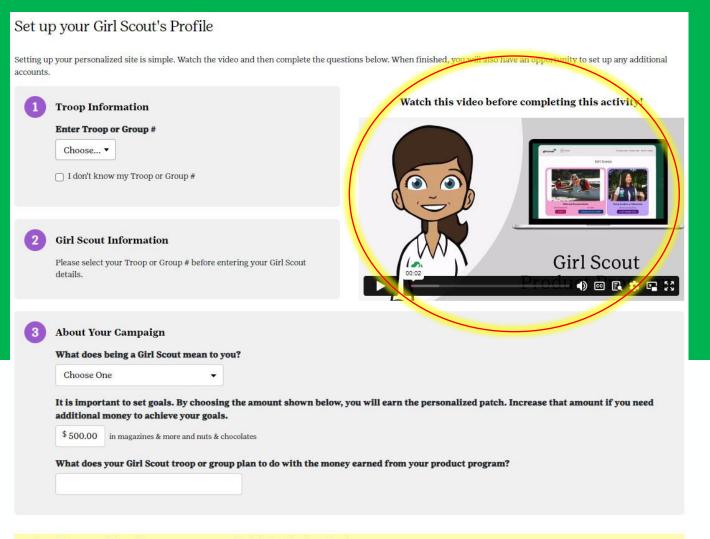

#### Set up your Girl Scout's Profile

Setting up your personalized site is simple. Watch the video and then complete the questions below. When finished, you will also have an opportunity to set up any additional accounts.

2 Girl Scout Information

Please select your Troop or Group # before entering your Girl Scout details.

| Choose On | e                       |                   |                    |                     |                  |                         |                |
|-----------|-------------------------|-------------------|--------------------|---------------------|------------------|-------------------------|----------------|
|           |                         | <b>T</b>          |                    |                     |                  |                         |                |
|           | ant to set goals. By co |                   | unt shown below, y | you will earn the p | ersonalized pate | ch. Increase that amour | ıt if you need |
| \$ 500.00 | in magazines & more and | nuts & chocolates |                    |                     |                  |                         |                |