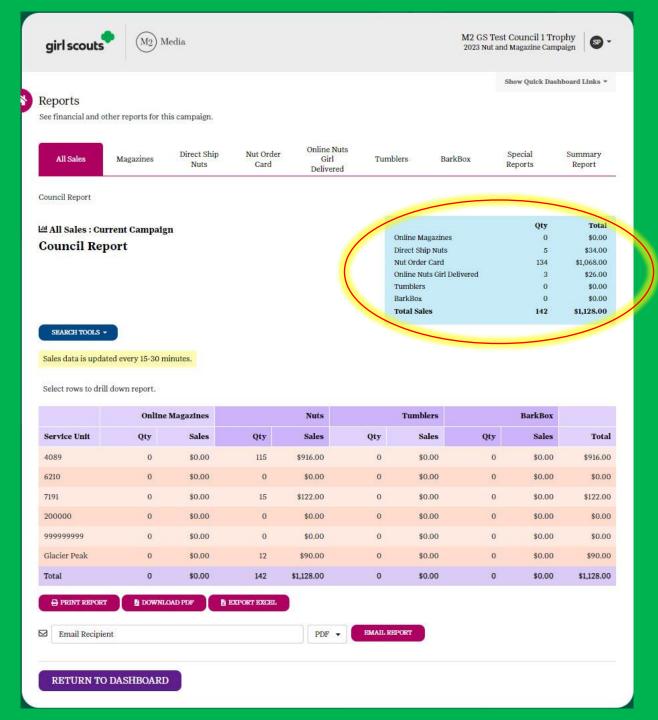

### 2023 Participation Stats

| Girls Participating:                         | 3,823              |
|----------------------------------------------|--------------------|
| Girls Selling:                               | 3,608              |
| \$PGA                                        | \$396              |
| Online \$PGA (86% of PGA)                    | \$342              |
| Troop \$Avg Troop ONLINE \$ Avg (88% of PGA) | \$1,823<br>\$1,602 |

### Early Funds

2023 Online PGA - \$342 (\$68 in proceeds) 2023 TOTAL PGA - \$396 (\$79 in proceeds)

Troop Proceeds = 20% of all sales

Reward Opt-Out Bonus = 3% of all sales