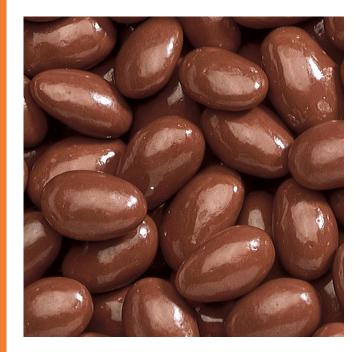

#### Chocolate Covered Almonds \$10

(order card, online girl delivered or direct ship)

Crunchy almonds covered in milk chocolate.