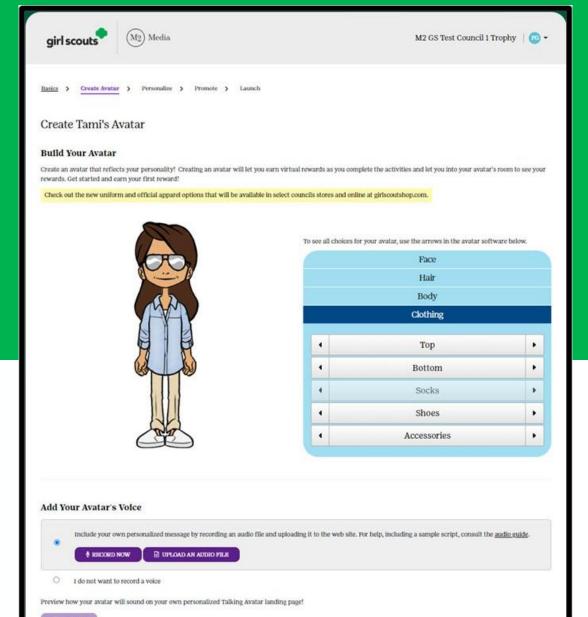

# Create Avatar Online Sales person Looks/Sounds 4 minutes

#### **Build your site**

To customize your site, you can create an avatar that looks like you and also record a personalized message for your avatar to deliver to friends and family. Don't miss all of the ways you can earn virtual rewards when you complete various setup steps for your personalized site.