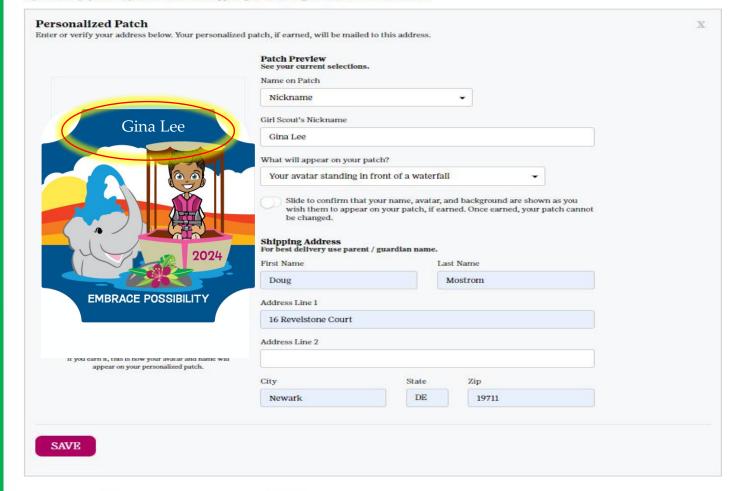

#### **Fall Personalized Patch**

- · Create your avatar
- Send 25+ emails
- Sell \$450+ in total Fall sales

Personalize by choosing from two scenes.