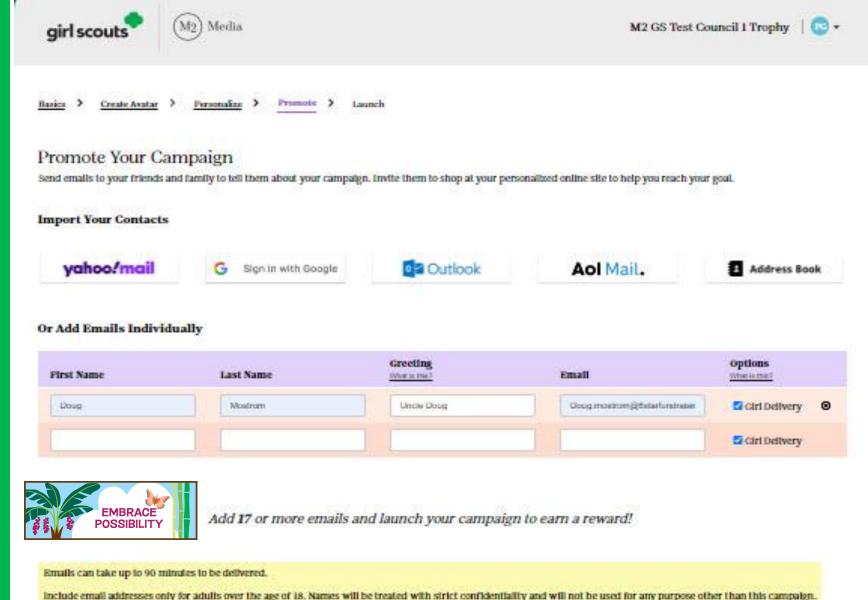

#### Promote Your Campaign

Send emails to your friends and family to tell them about your campaign. Invite them to shop at your personalized online site to help you reach your goal.

#### Import Your Contacts

Aol Mail.

Address Book

#### Or Add Emails Individually

Add 17 or more emails and launch your campaign to earn a reward!

Emails can take up to 90 minutes to be delivered.

include email addresses only for adults over the age of its. Names will be treated with strict confidentiality and will not be used for any purpose other than this campaign.