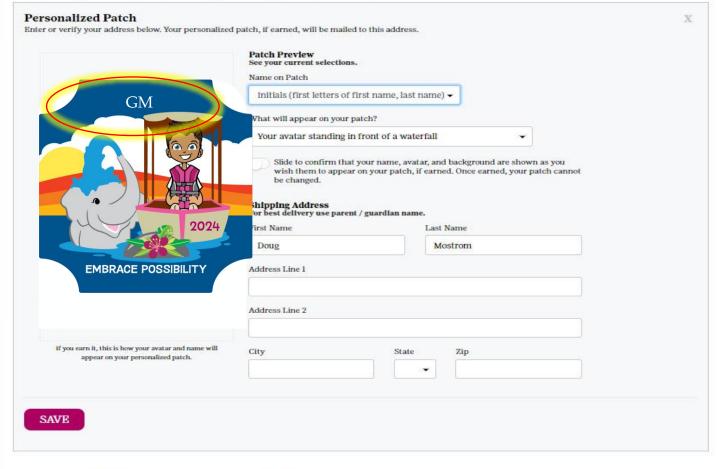

#### **Fall Personalized Patch**

- · Create your avatar
- Send 25+ emails
- Sell \$450+ in total Fall sales

Personalize by choosing from two scenes.