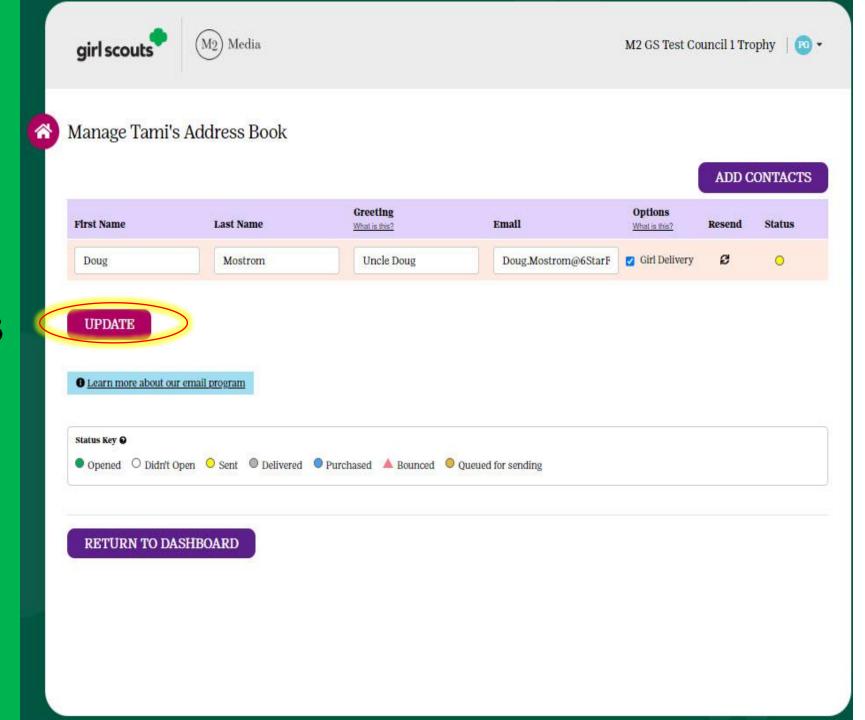

#### Import Your Contacts

Aol Mail.

Address Book

#### Or Add Emails Individually

Add 17 or more emails and launch your campaign to earn a reward!

Emails can take up to 90 minutes to be delivered.

include email addresses only for adults over the age of its. Names will be treated with strict confidentiality and will not be used for any purpose other than this campaign.

Since this program is for friends and family, the Cirl Scout's first and last name will be shown in emails. Review and edit if necessary. MAKE CHANGES.

**Activities Easy** Learning **Entrepreneurship** Fun Rewards **Early Funds** 