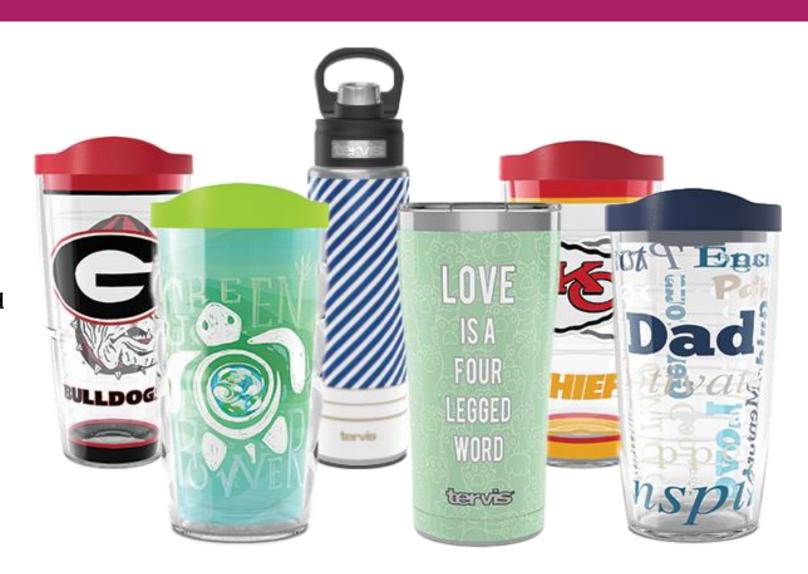

### **Tervis Tumblers**

Prices:

\$27.99-\$49.99

#### Penn State Tumbler 16oz With Lid

The ultimate combination of personality and performance for enjoying your favorite drink. Double wall classic insulated Tervis® tumbler. Dishwasher safe, BPA free, liftime guarantee. Made in the USA.

#### \$27.99