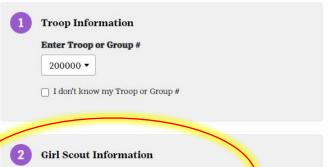

Girl Scout Information

Please select your Troop or Group # before entering your Girl Scout details.

About Your Campaign

What does being a Girl Scout mean to you?

Choose One

It is important to set goals. By choosing the amount shown below, you will earn the personalized patch. Increase that amount if you need additional money to achieve your goals.

\$ 500.00 in magazines & more and nuts & chocolates

What does your Girl Scout troop or group plan to do with the money earned from your product program?

Preview: The message below will appear on your personalized site for friends and family to see.