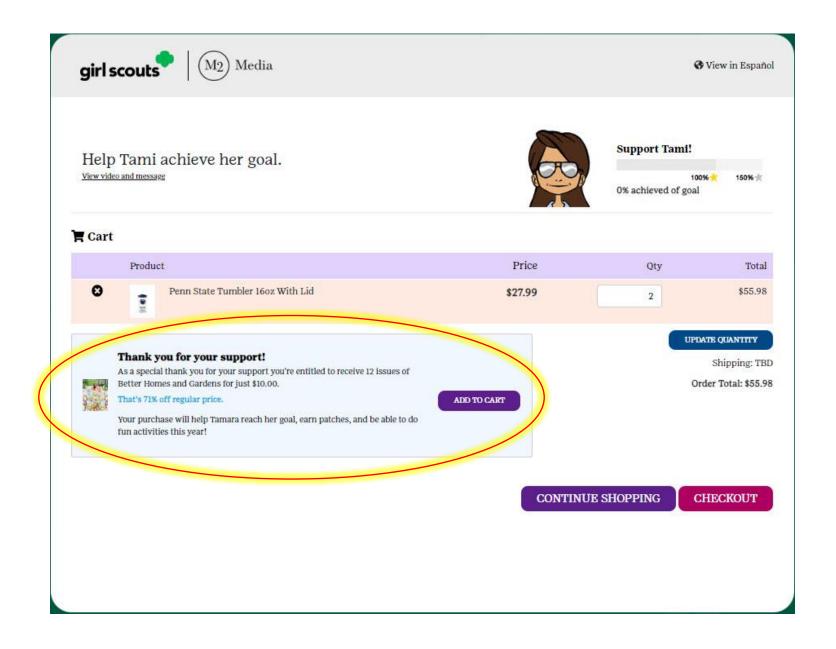

#### Help Tami achieve her goal.

View video and message

#### Support Tami!

0% achieved of goal

Home / Collegiate / Penn State Tumbler 16oz With Lid

#### Penn State Tumbler 16oz With Lid

The ultimate combination of personality and performance for enjoying your favorite drink. Double wall classic insulated Tervis® tumbler. Dishwasher safe, BPA free, liftime guarantee. Made in the USA.

#### \$27.99