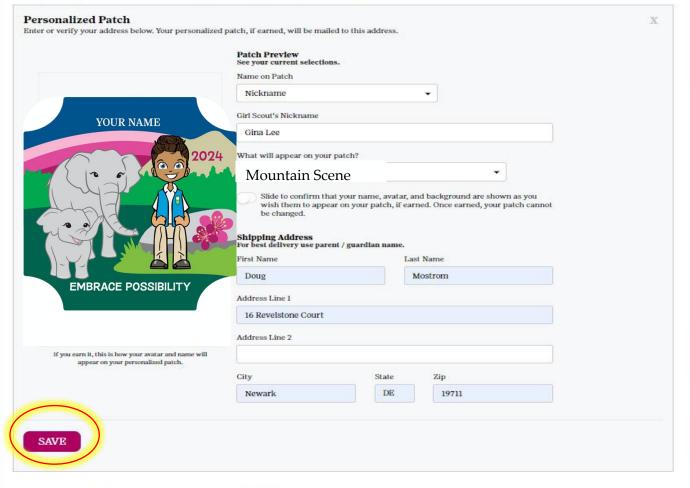

# PERSONALIZED PATCHES

- Launch online store with 18+ email addresses
- \$350 in Total Sales

**Boat Scene** 

**Mountain Scene** 

Personalize by choosing from two scenes.