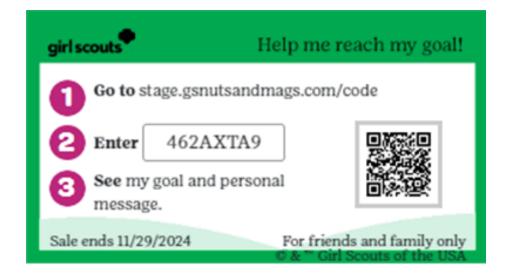

#### Visit www.gsnutsandmags.com/gsnorcal

Use the QR Code, enter the URL above or click the link from the council website. Have your troop number ready and follow the prompts to participate in the online Fall Product Program.