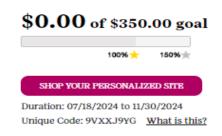

#### Help G,

Being in Girl Scouts, I can make the world a better place. Girl Scouts do activities and help the community while learning important skills that will help us forever. My goal this year is to earn \$350.00 to help Girl Scouts, and so that our troop can Go salmon fishing in Alaska. Will you please help by shopping at my online site? Thank you.