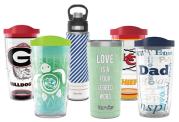

### **Tervis Tumblers**

Prices:

\$27.99-\$49.99

#### Penn State Tumbler 16oz With Lid

The ultimate combination of personality and performance for enjoying your favorite drink. Double wall classic insulated Tervis® tumbler. Dishwasher safe, BPA free, liftime guarantee. Made in the USA.

#### \$27.99