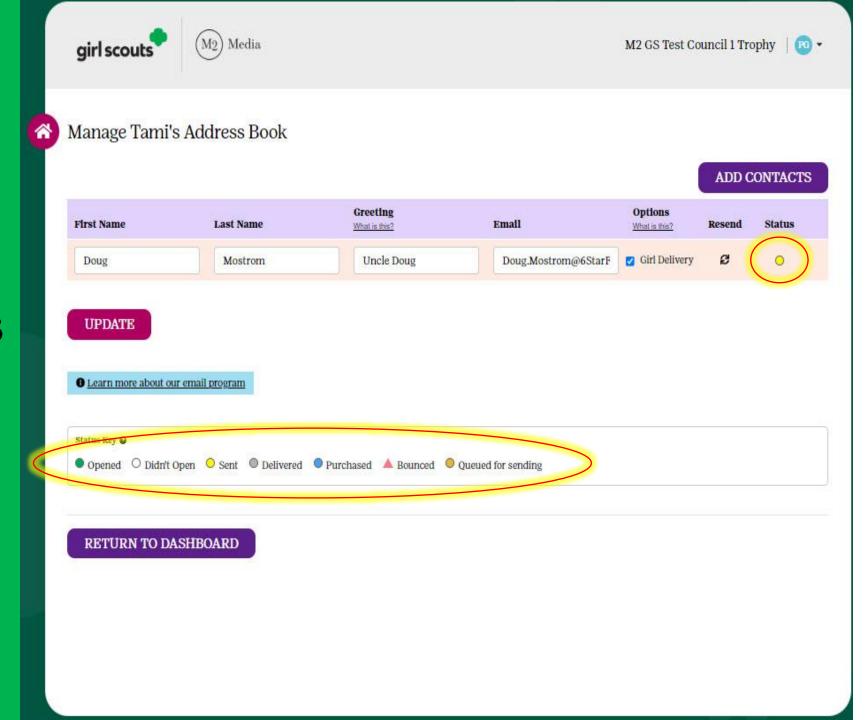

#### Import Your Contacts

Aol Mail.

Address Book

#### Or Add Emails Individually

Add 17 or more emails and launch your campaign to earn a reward!

Emails can take up to 90 minutes to be delivered.

include email addresses only for adults over the age of its. Names will be treated with strict confidentiality and will not be used for any purpose other than this campaign.

Since this program is for friends and family, the Cirl Scout's first and last name will be shown in emails. Review and edit if necessary. MAKE CHANGES.

**Activities Easy** Learning **Entrepreneurship** Fun Rewards **Early Funds** 