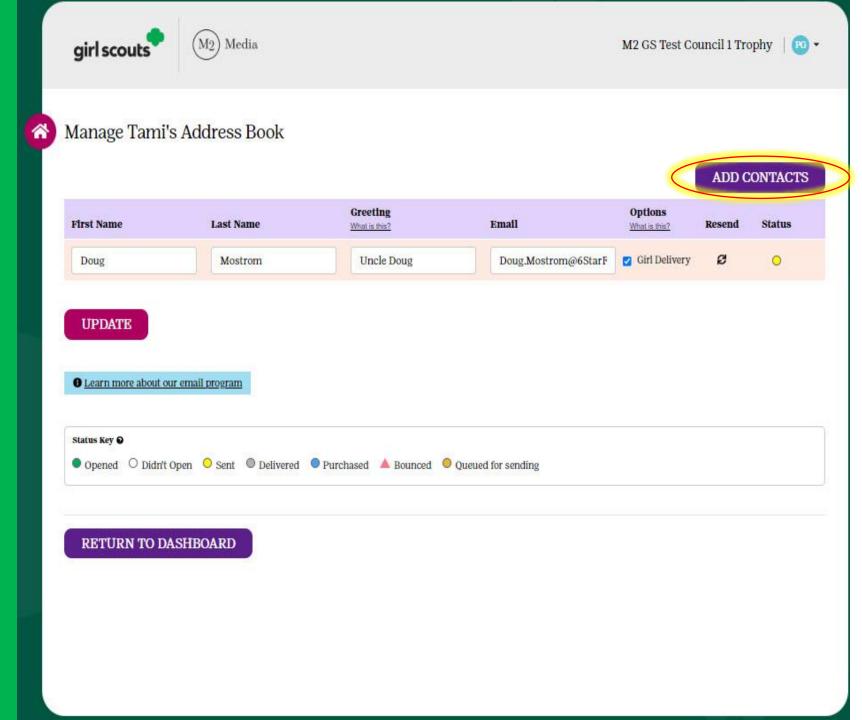

#### Import Your Contacts

Aol Mail.

Address Book

#### Or Add Emails Individually

Add 17 or more emails and launch your campaign to earn a reward!

Emails can take up to 90 minutes to be delivered.

include email addresses only for adults over the age of its. Names will be treated with strict confidentiality and will not be used for any purpose other than this campaign.

Since this program is for friends and family, the Cirl Scout's first and last name will be shown in emails. Review and edit if necessary. MAKE CHANGES.

**Activities Easy** Learning **Entrepreneurship** Fun Rewards **Early Funds** 