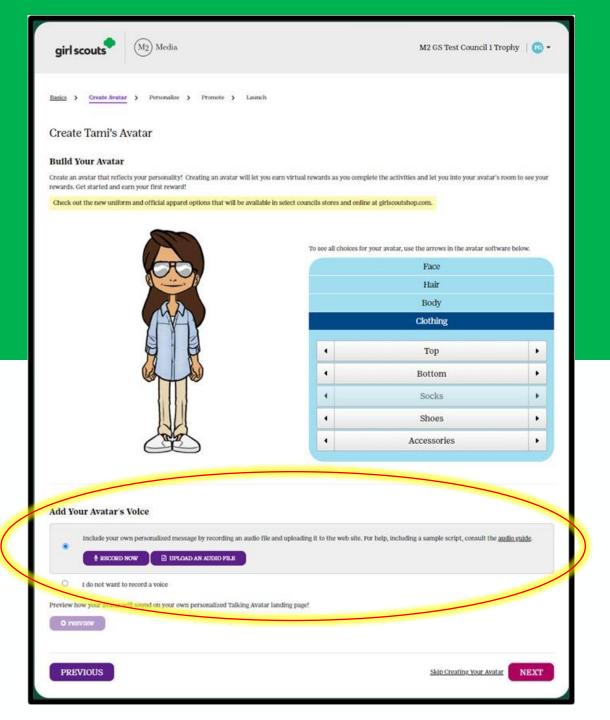

#### **Build your site**

To customize your site, you can create an avatar that looks like you and also record a personalized message for your avatar to deliver to friends and family. Don't miss all of the ways you can earn virtual rewards when you complete various setup steps for your personalized site.