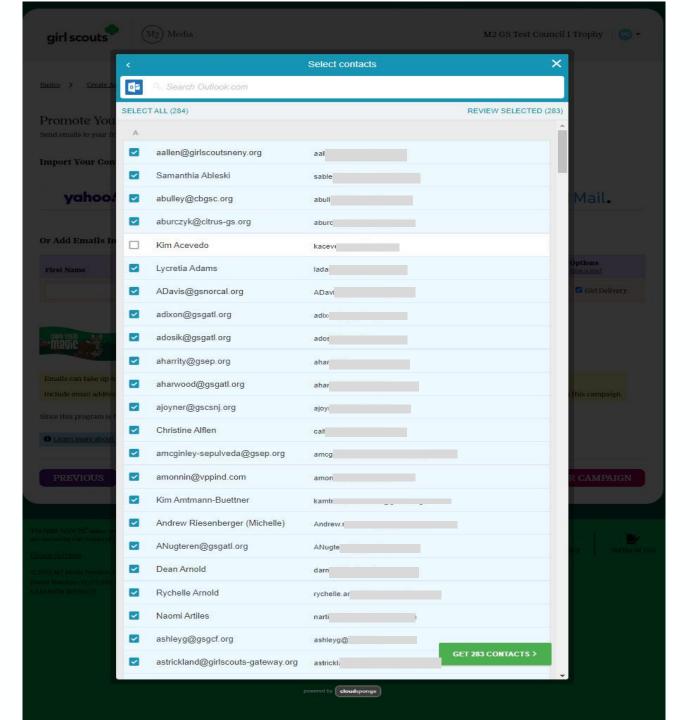

#### Import Your Contacts

Aol Mail.

Address Book

#### Or Add Emails Individually

Add 17 or more emails and launch your campaign to earn a reward!

Emails can take up to 90 minutes to be delivered.

include email addresses only for adults over the age of its. Names will be treated with strict confidentiality and will not be used for any purpose other than this campaign.