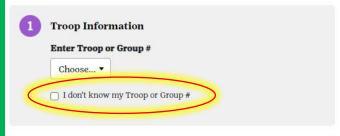

# Enter Troop #

#### Set up your Girl Scout's Profile

Setting up your personalized site is simple. Watch the video and then complete the questions below. When finished, you will also have an opportunity to set up any additional accounts.