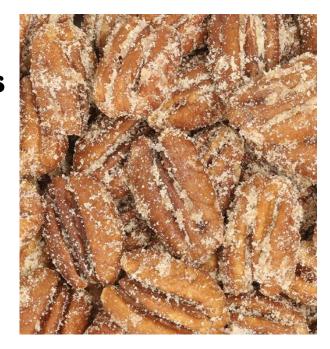

Deluxe Pecan Clusters

#### Vanilla Honey Roasted Pecans \$12 NEW!!

(order card, online girl delivered or direct ship)

Honey roasted pecans with vanilla flavoring.