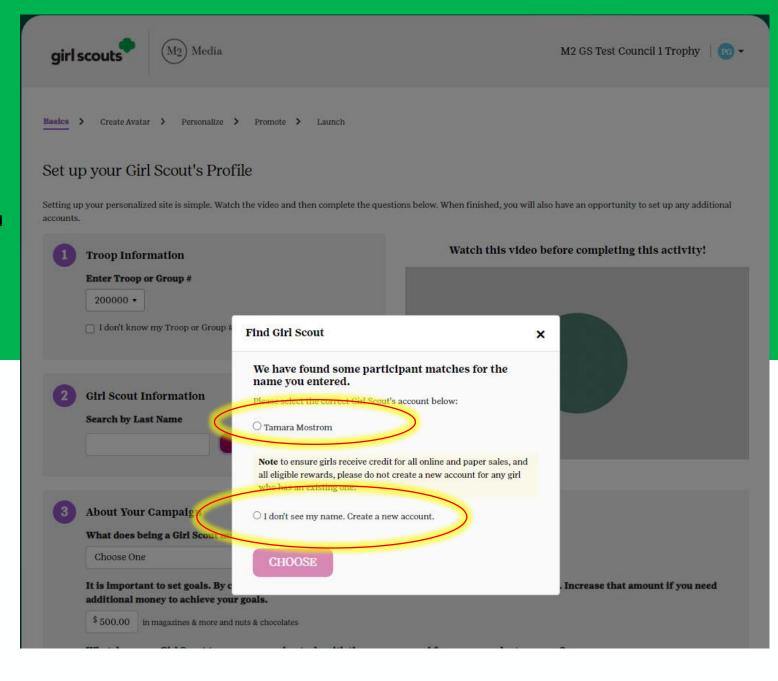

#### Set up your Girl Scout's Profile

Setting up your personalized site is simple. Watch the video and then complete the questions below. When finished, you will also have an opportunity to set up any additional accounts.

2 Girl Scout Information

Please select your Troop or Group # before entering your Girl Scout details.

| Choose On | e                       |                   |                    |                     |                  |                         |                |
|-----------|-------------------------|-------------------|--------------------|---------------------|------------------|-------------------------|----------------|
|           |                         | <b>T</b>          |                    |                     |                  |                         |                |
|           | ant to set goals. By co |                   | unt shown below, y | you will earn the p | ersonalized pate | ch. Increase that amour | ıt if you need |
| \$ 500.00 | in magazines & more and | nuts & chocolates |                    |                     |                  |                         |                |

2 Girl Scout Information
Search by Last Name
Mostrom

|              | being a Girl Scout me | an to you? |
|--------------|-----------------------|------------|
| Choose Or    | ne                    |            |
| idditionia i | money to achieve you  | a goulos   |

# Girl Scout Information We could not locate the Girl Scout based on the information provided. Please enter their name information below to create her account. Once saved, this name cannot be changed. If you think this is in error, please search again Girl Scout's First Name Tamara Girl Scout's Last Name Mostrom Girl Scout's Nickname Tami