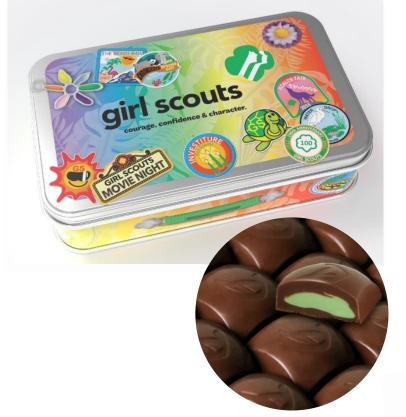

### Perfect for Gifts and Treats!

Girl Scout
Memory Box Tin \$14
(order card, online girl delivered or direct ship)

Milk Chocolate Mint Treasures

Holiday Tin \$14 (order card, online girl delivered or direct ship)