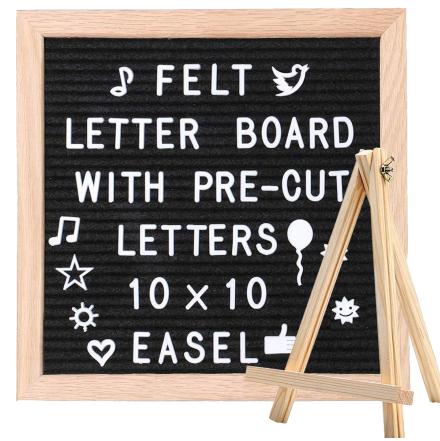

#### **Product Dimensions:**

Width: 9.5 inches Depth: 7.5 inches Height: 9 inches or Choice of either

- \$5 Donation
- \$5 Council Credit

\$450 Total Sales

Felt Letter Board or Choice of EITHER \$10 Donation or \$10 Council Credit

#### **Details:**

**9** – 2

- Includes one 10x10 natural oak trim board with black felt, easel stand, pouch and letters, numbers, and icons.
- Product Dimensions: 10 X 10

| inches<br>NUMBERS | LETTE        | LETTERS INCLUDED: |              |  |
|-------------------|--------------|-------------------|--------------|--|
| INCLUDED:         | <b>A</b> – 7 | <b>J</b> – 2      | <b>S</b> – 6 |  |
| <b>1</b> – 3      | <b>B</b> – 3 | <b>K</b> – 2      | <b>T</b> – 6 |  |
| <b>2</b> – 2      | <b>C</b> – 4 | <b>L</b> – 4      | <b>U</b> – 5 |  |
| <b>3</b> – 2      | <b>D</b> – 4 | M - 4             | <b>V</b> – 2 |  |
| <b>4</b> – 2      | <b>E</b> – 9 | N - 4             | W - 3        |  |
| <b>5</b> – 2      | <b>F</b> – 3 | <b>O</b> – 7      | X - 2        |  |
| <b>6</b> – 2      | <b>G</b> – 3 | P - 4             | <b>Y</b> – 3 |  |
| <b>7</b> – 2      | <b>H</b> – 4 | <b>Q</b> – 2      | <b>Z</b> – 2 |  |
| <b>8</b> – 2      | I – 6        | R - 4             |              |  |