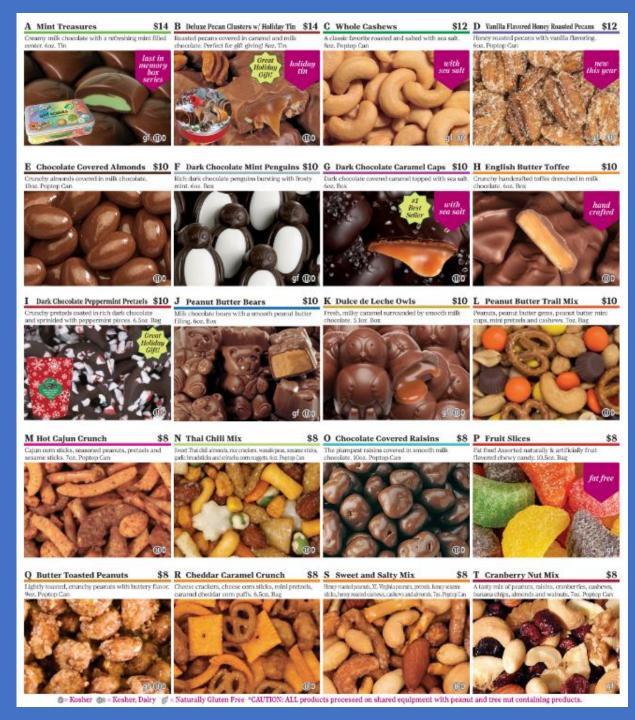

### 2024 Girl Delivered Items

2023 Top Selling Items

#1 - English Butter Toffee
#2 - Dark Chocolate Caramel Caps
#3 - Butter Toasted Peanuts
#4 - Dark Chocolate Peppermint
Pretzels
#5 - Chocolate Covered Almonds

### Perfect for Gifts and Treats!

Girl Scout
Memory Box Tin \$14
(order card, online girl delivered or direct ship)

Milk Chocolate Mint Treasures

Holiday Tin \$14 (order card, online girl delivered or direct ship)

Deluxe Pecan Clusters

### Whole Cashews with Sea Salt \$12

(order card, online girl delivered or direct ship)

A classic favorite roasted and salted with sea salt.

#### Vanilla Honey Roasted Pecans \$12 NEW!!

(order card, online girl delivered or direct ship)

Honey roasted pecans with vanilla flavoring.

#### Chocolate Covered Almonds \$10

(order card, online girl delivered or direct ship)

Crunchy almonds covered in milk chocolate.

### Mint Chocolate Penguins \$10

(order card, online girl delivered or direct ship)

Rich dark chocolate penguins bursting with frosty mint.

### Dark Chocolate Caramel Caps with Sea Salt \$10

(order card, online girl delivered or direct ship)

Dark Chocolate covered caramel topped with sea salt.

#### **PRODUCTS**

English Butter Toffee \$10 (order card, online girl delivered or direct ship)

Crunchy handcrafted toffee drenched in milk chocolate.

### Dark Chocolate Peppermint Pretzels \$10

(order card, online girl delivered or direct ship)

Crunchy pretzels coated in rich dark chocolate and sprinkled with peppermint pieces.

#### **Peanut Butter Bears \$10**

(order card, online girl delivered or direct ship)

Milk chocolate bears with a smooth peanut butter filling.

**Dulce De Leche Owls \$10** (order card, online girl delivered or direct ship)

Fresh, milky caramel surrounded by smooth milk chocolate.

### Peanut Butter Trail Mix \$10 (order card, online girl delivered or direct ship)

Peanuts, peanut butter gems, peanut butter mini cups, mini pretzels and cashews.

Hot Cajun Crunch \$8 (order card, online girl delivered or direct ship)

Cajun corn sticks, seasoned peanuts, pretzels and sesame sticks.

Thai Chili Mix \$8 (order card, online girl delivered or direct ship)

Sweet Thai chili almonds, rice crackers, wasabi peas, sesame sticks, garlic breadsticks and sriracha corn nuggets.

### Chocolate Covered Raisins \$8

(order card, online girl delivered or direct ship)

The plumpest raisins covered in smooth milk chocolate.

#### Fruit Slices \$8

(order card, online girl delivered or direct ship)

Fat Free! Assorted fruit flavored chewy candy.

### Butter Toasted Peanuts \$8 (order card, online girl delivered or direct ship)

Lightly toasted peanuts with a buttery flavor.

# Cheddar Caramel Crunch \$8 (order card, online girl delivered or direct ship) Cheese crackers, cheese corn sticks, mini pretzels, and caramel cheddar corn puffs.

### **PRODUCTS**

Sweet and Salty Mix \$8 (order card, online girl delivered or direct ship)

Honey roasted cashews, honey roasted peanuts, peanuts, cashews, almonds, pretzel sticks and sesame sticks.

# Cranberry Nut Mix \$8 (order card, online girl delivered or direct ship) A tasty mix of peanuts, raisins, cranberries, cashews, banana chips, almonds and walnuts.