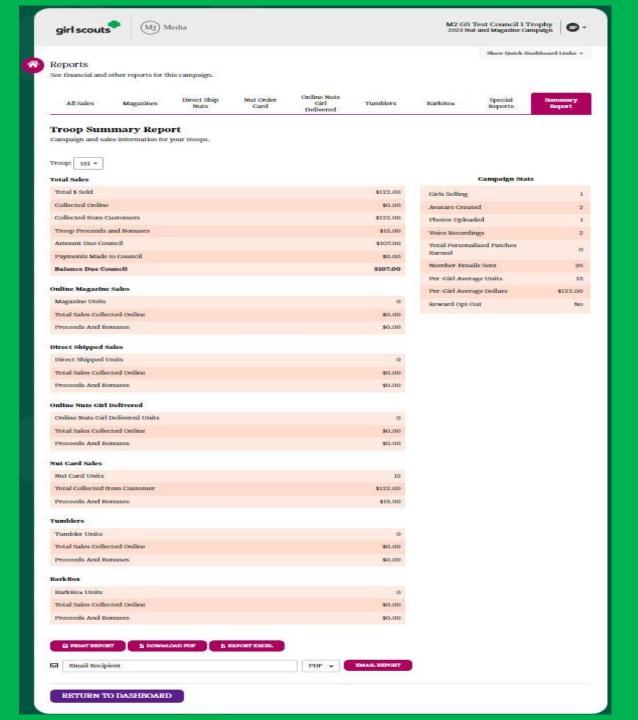

### 2023 Participation Stats

| Girls Participating:                         | 3,823              |
|----------------------------------------------|--------------------|
| Girls Selling:                               | 3,608              |
| \$PGA                                        | \$396              |
| Online \$PGA (86% of PGA)                    | \$342              |
| Troop \$Avg Troop ONLINE \$ Avg (88% of PGA) | \$1,823<br>\$1,602 |

### Early Funds

2023 Online PGA - \$342 (\$68 in proceeds) 2023 TOTAL PGA - \$396 (\$79 in proceeds)

Troop Proceeds = 20% of all sales

Reward Opt-Out Bonus = 3% of all sales