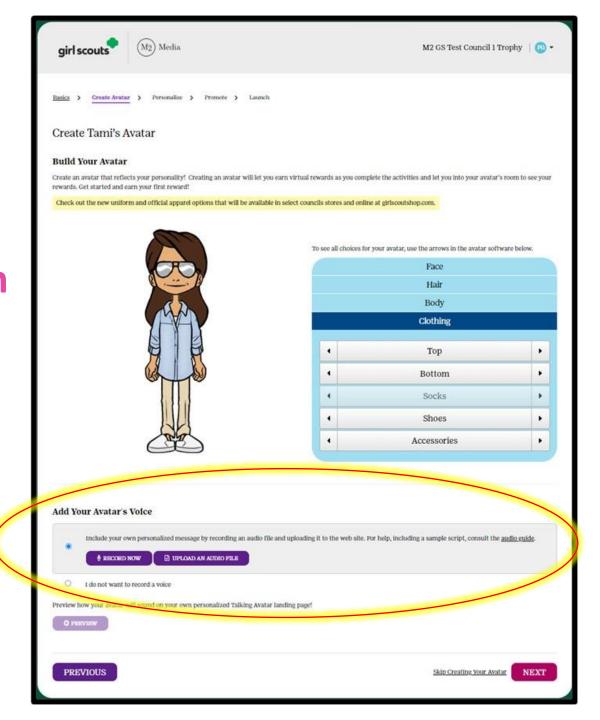

# Create Avatar Online Sales person Looks/Sounds 4 minutes

#### **Build your site**

To customize your site, you can create an avatar that looks like you and also record a personalized message for your avatar to deliver to friends and family. Don't miss all of the ways you can earn virtual rewards when you complete various setup steps for your personalized site.