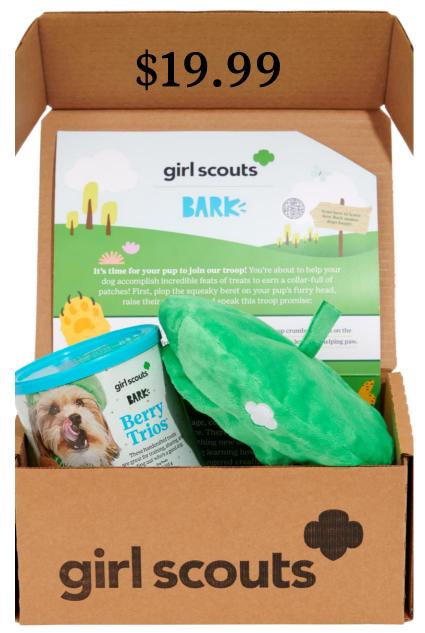

### **Bark Box**

SHIPPING - \$5 for a single unit, \$10 for 2+ units. \*Subsidized by BARK

girl scouts

of northern california