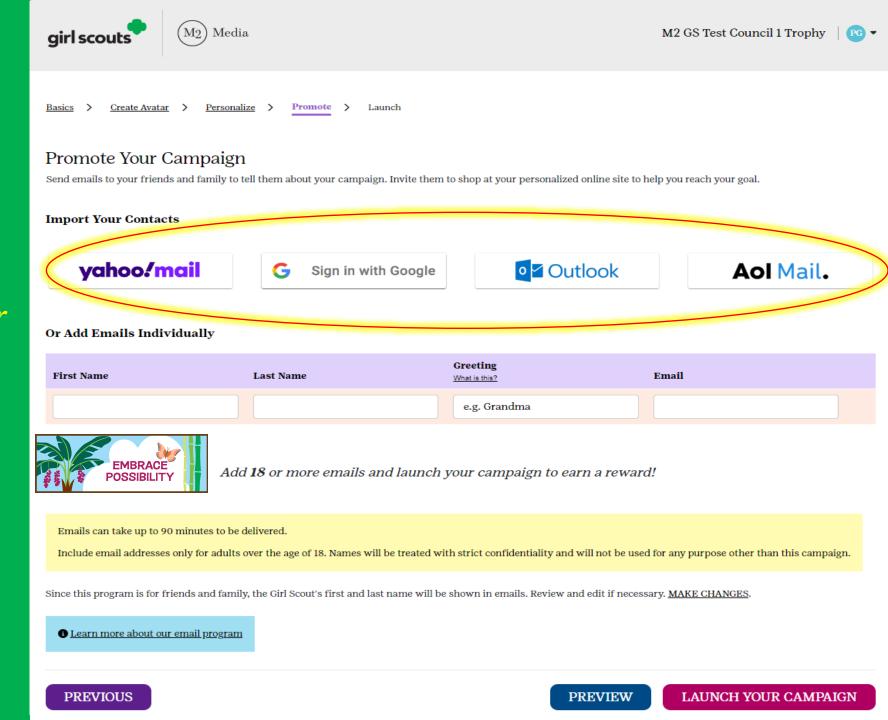

#### Promote Your Campaign

Send emails to your friends and family to tell them about your campaign. Invite them to shop at your personalized online site to help you reach your goal.

### **Enter Email Addresses** 2 minutes

#### Import Your Contacts

Aol Mail.

Address Book

#### Or Add Emails Individually

Add 17 or more emails and launch your campaign to earn a reward!

Emails can take up to 90 minutes to be delivered.

include email addresses only for adults over the age of its. Names will be treated with strict confidentiality and will not be used for any purpose other than this campaign.

Since this program is for friends and family, the Cirl Scout's first and last name will be shown in emails. Review and edit if necessary. MAKE CHANGES.

**Activities Easy** Learning **Entrepreneurship** Fun Rewards **Early Funds** 