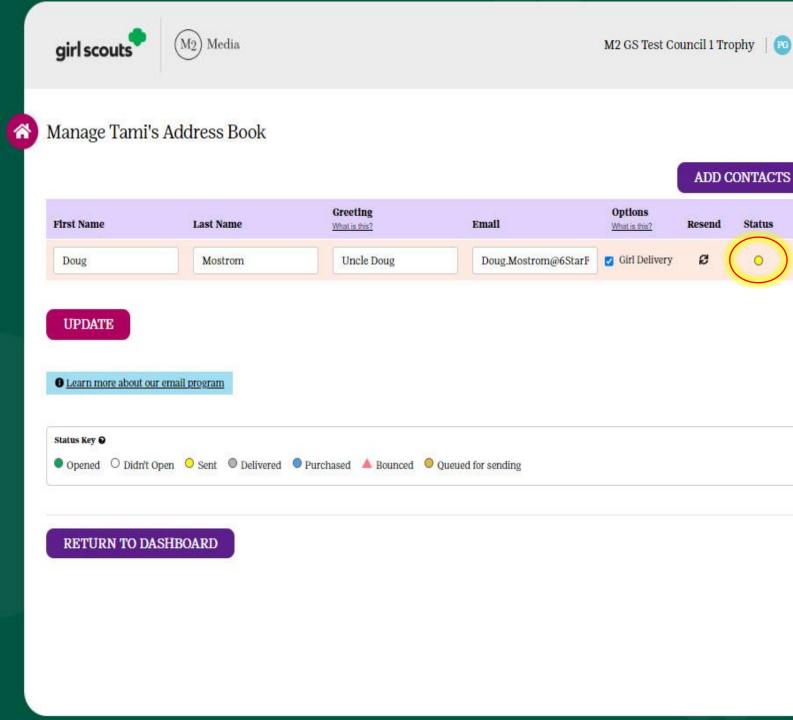

#### Import Your Contacts

Aol Mail.

Address Book

#### Or Add Emails Individually

Add 17 or more emails and launch your campaign to earn a reward!

Emails can take up to 90 minutes to be delivered.

include email addresses only for adults over the age of its. Names will be treated with strict confidentiality and will not be used for any purpose other than this campaign.

Since this program is for friends and family, the Cirl Scout's first and last name will be shown in emails. Review and edit if necessary. MAKE CHANGES.

**Activities Easy** Learning **Entrepreneurship** Fun Rewards **Early Funds** 