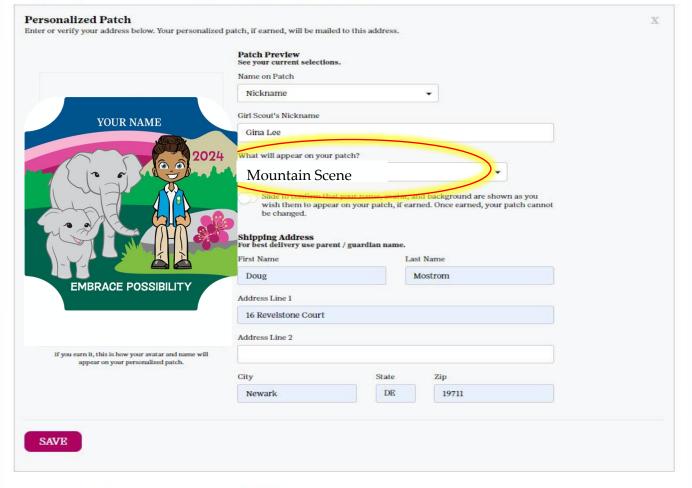

# PERSONALIZED PATCHES

- Launch online store with 18+ email addresses
- \$350 in Total Sales

**Boat Scene** 

**Mountain Scene** 

Personalize by choosing from two scenes.