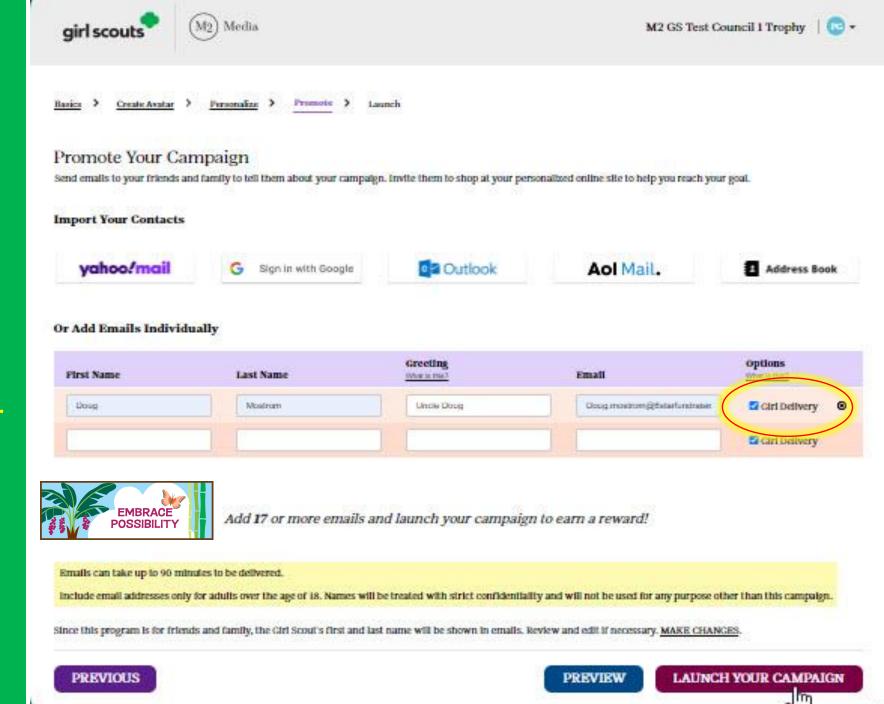

#### Import Your Contacts

Aol Mail.

Address Book

#### Or Add Emails Individually

Add 17 or more emails and launch your campaign to earn a reward!

Emails can take up to 90 minutes to be delivered.

include email addresses only for adults over the age of its. Names will be treated with strict confidentiality and will not be used for any purpose other than this campaign.

Since this program is for friends and family, the Cirl Scout's first and last name will be shown in emails. Review and edit if necessary. MAKE CHANGES.

**Activities Easy** Learning **Entrepreneurship** Fun Rewards **Early Funds** 