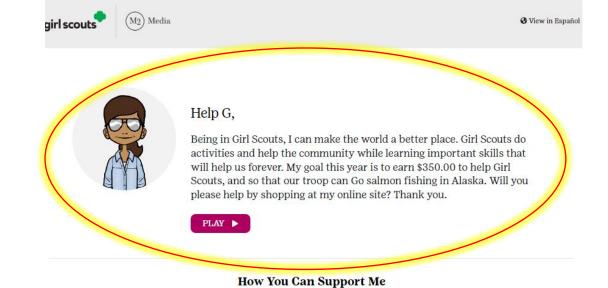

#### Help G,

Being in Girl Scouts, I can make the world a better place. Girl Scouts do activities and help the community while learning important skills that will help us forever. My goal this year is to earn \$350.00 to help Girl Scouts, and so that our troop can Go salmon fishing in Alaska. Will you please help by shopping at my online site? Thank you.

PLAY >

#### How You Can Support Me