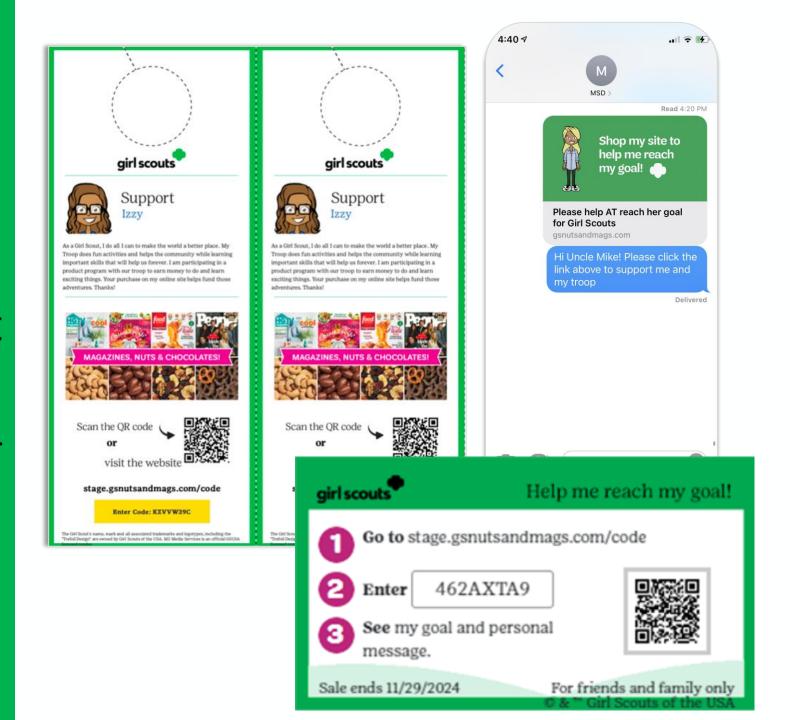

#### Promote Your Campaign

Send emails to your friends and family to tell them about your campaign. Invite them to shop at your personalized online site to help you reach your goal.

#### Help G,

Being in Girl Scouts, I can make the world a better place. Girl Scouts do activities and help the community while learning important skills that will help us forever. My goal this year is to earn \$350.00 to help Girl Scouts, and so that our troop can Go salmon fishing in Alaska. Will you please help by shopping at my online site? Thank you.

#### Visit www.gsnutsandmags.com/gsnorcal

Use the QR Code, enter the URL above or click the link from the council website. Have your troop number ready and follow the prompts to participate in the online Fall Product Program.

#### Contact friends and family

Friends and family can easily help you reach your goals when they shop online! Get started by sending emails through the M2 system. Your supporters will see your goal and hear your avatar deliver a message customized by you in your voice. Don't forget that you can also share your link to shop on social media or send a text, with the help of your parent/adult. Please follow current GSUSA guidelines for online sales and marketing.