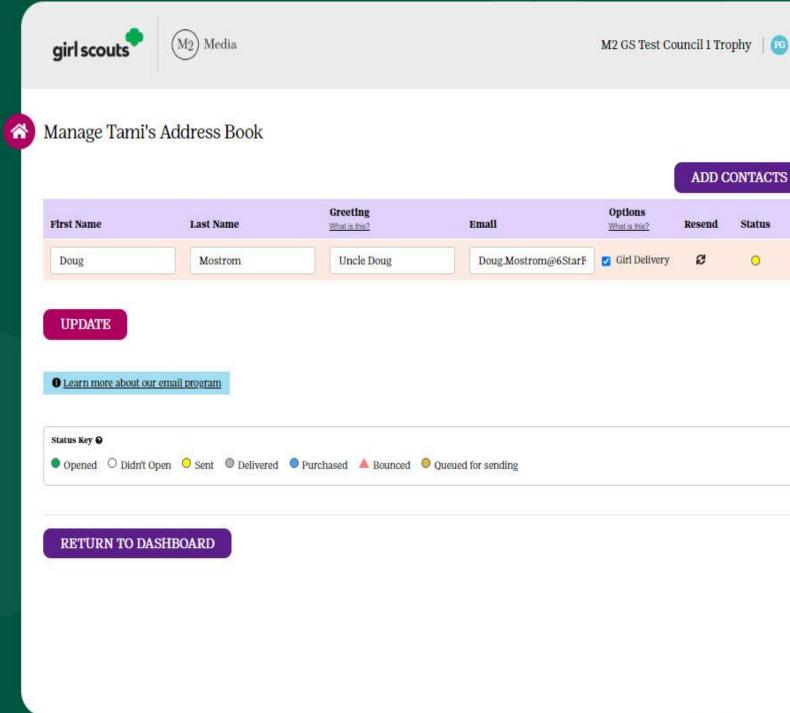

#### Import Your Contacts

Aol Mail.

Address Book

#### Or Add Emails Individually

Add 17 or more emails and launch your campaign to earn a reward!

Emails can take up to 90 minutes to be delivered.

include email addresses only for adults over the age of its. Names will be treated with strict confidentiality and will not be used for any purpose other than this campaign.

Since this program is for friends and family, the Cirl Scout's first and last name will be shown in emails. Review and edit if necessary. MAKE CHANGES.

**Activities Easy** Learning **Entrepreneurship** Fun Rewards **Early Funds** 