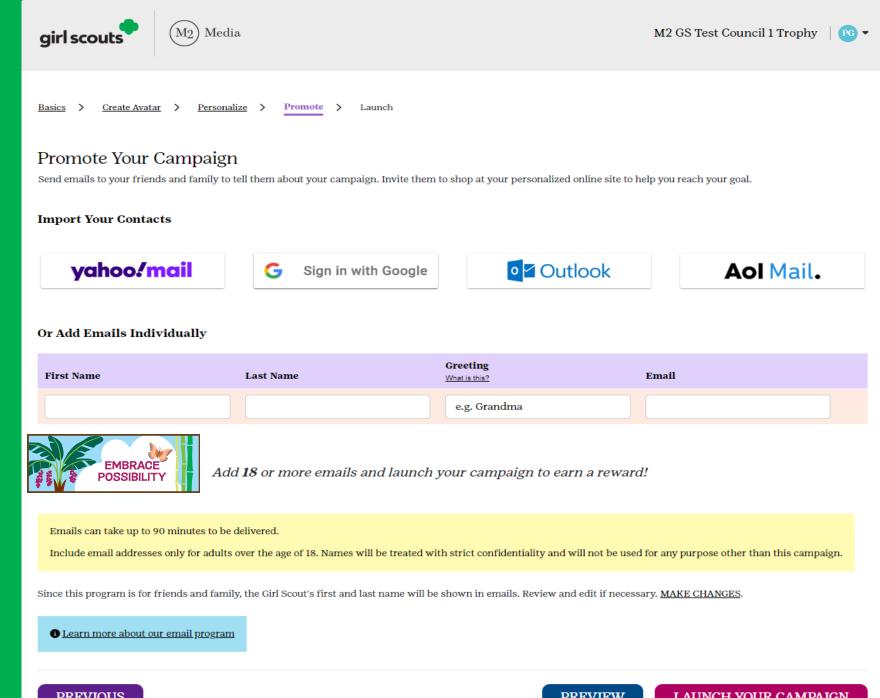

#### Promote Your Campaign

Send emails to your friends and family to tell them about your campaign. Invite them to shop at your personalized online site to help you reach your goal.

#### Import Your Contacts

Aol Mail.

Address Book

#### Or Add Emails Individually

Add 17 or more emails and launch your campaign to earn a reward!

Emails can take up to 90 minutes to be delivered.

include email addresses only for adults over the age of its. Names will be treated with strict confidentiality and will not be used for any purpose other than this campaign.

Since this program is for friends and family, the Cirl Scout's first and last name will be shown in emails. Review and edit if necessary. MAKE CHANGES.

**Activities Easy** Learning **Entrepreneurship** Fun Rewards **Early Funds** 