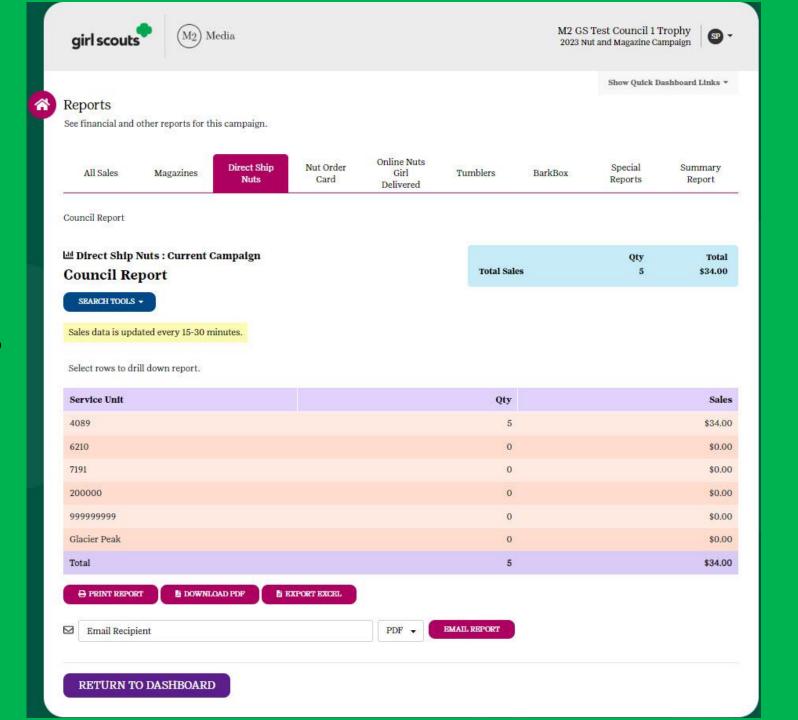

## Direct Shipped Online Store

- Products are shipped directly to customers, who pay a shipping rate
- Purchase is paid for by credit card on the store website with no processing fee charged to the customer
- Additional items available that are not offered on order card