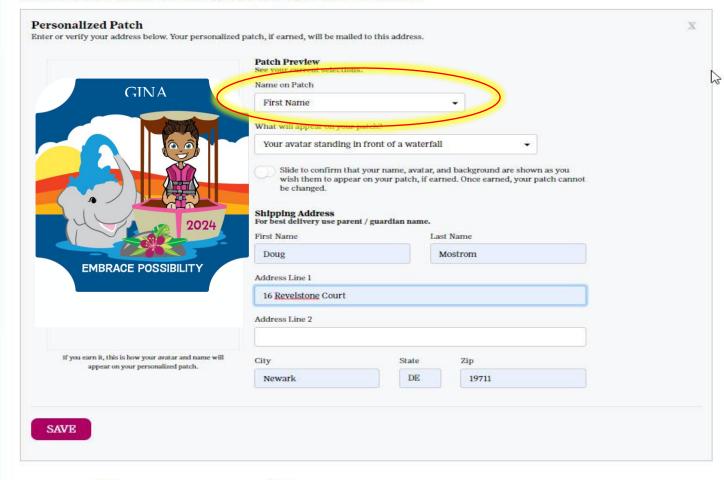

#### **Fall Personalized Patch**

- · Create your avatar
- Send 25+ emails
- Sell \$450+ in total Fall sales

Personalize by choosing from two scenes.