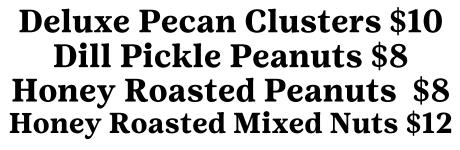

Deluxe Pecan Clusters

### Butter Toasted Peanuts \$8 (order card, online girl delivered or direct ship)

Lightly toasted peanuts with a buttery flavor.

### **PRODUCTS**

Sweet and Salty Mix \$8 (order card, online girl delivered or direct ship)

Honey roasted cashews, honey roasted peanuts, peanuts, cashews, almonds, pretzel sticks and sesame sticks.