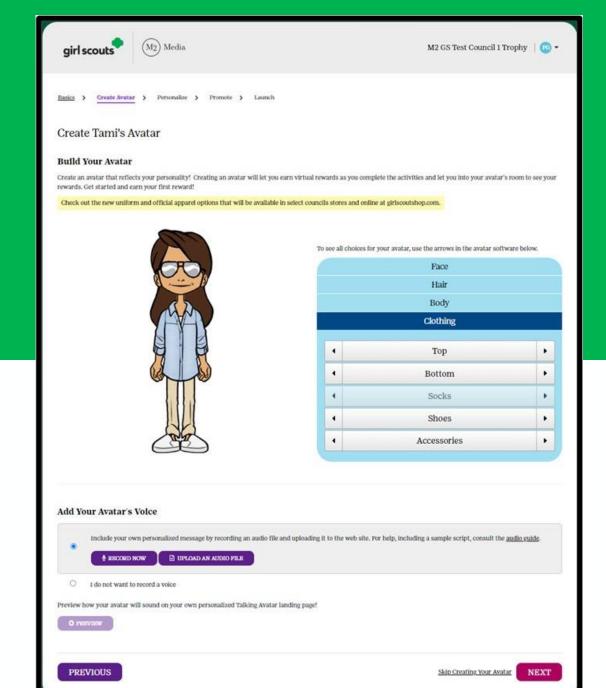

#### **Build your site**

To customize your site, you can create an avatar that looks like you and also record a personalized message for your avatar to deliver to friends and family. Don't miss all of the ways you can earn virtual rewards when you complete various setup steps for your personalized site.