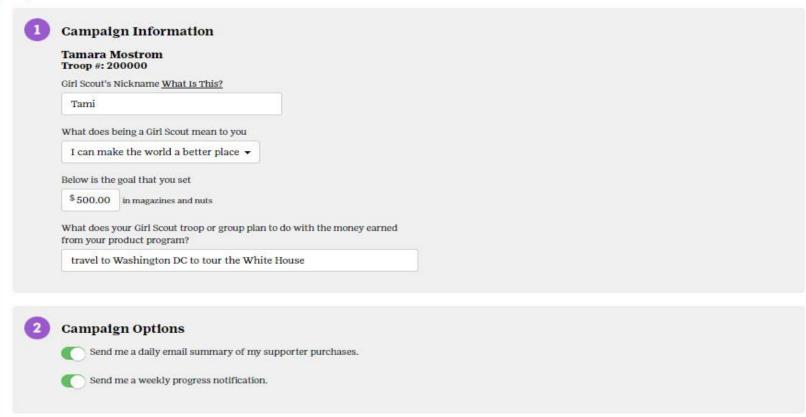

# STEP 1 – NAME, TROOP & GOAL

#### Set up your Girl Scout's Profile

Setting up your personalized site is simple. Watch the video and then complete the questions below. When finished, you will also have an opportunity to set up any additional accounts.

2 Girl Scout Information

Please select your Troop or Group # before entering your Girl Scout details.

| Choose On | e                       |                   |                    |                     |                  |                         |                |
|-----------|-------------------------|-------------------|--------------------|---------------------|------------------|-------------------------|----------------|
|           |                         | <b>T</b>          |                    |                     |                  |                         |                |
|           | ant to set goals. By co |                   | unt shown below, y | you will earn the p | ersonalized pate | ch. Increase that amour | ıt if you need |
| \$ 500.00 | in magazines & more and | nuts & chocolates |                    |                     |                  |                         |                |

Girl Scout Information

Please select your Troop or Group # before entering your Girl Scout details.

About Your Campaign

What does being a Girl Scout mean to you?

Choose One

It is important to set goals. By choosing the amount shown below, you will earn the personalized patch. Increase that amount if you need additional money to achieve your goals.

\$ 500.00 in magazines & more and nuts & chocolates

What does your Girl Scout troop or group plan to do with the money earned from your product program?

Preview: The message below will appear on your personalized site for friends and family to see.