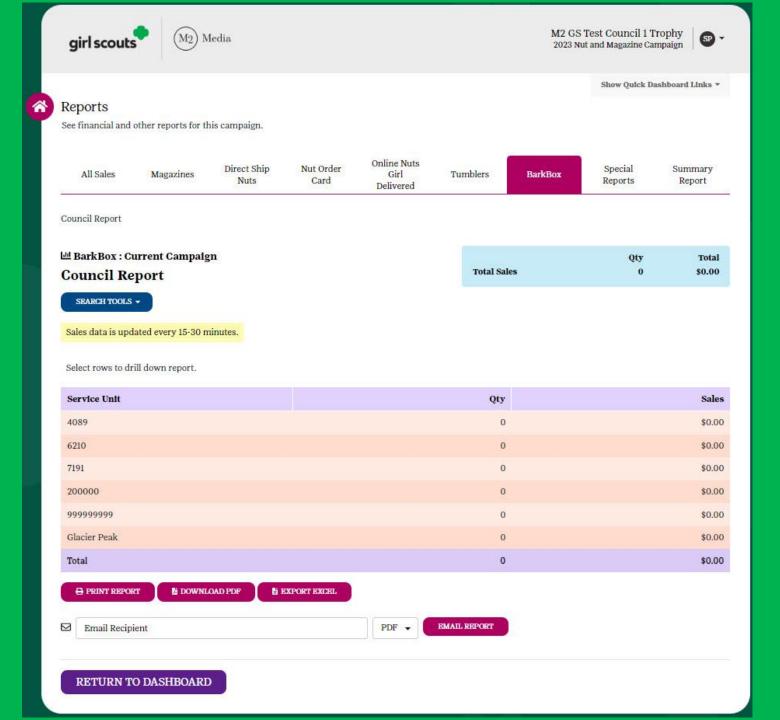

### **Bark Box**

SHIPPING - \$5 for a single unit, \$10 for 2+ units. \*Subsidized by BARK

girl scouts

of northern california