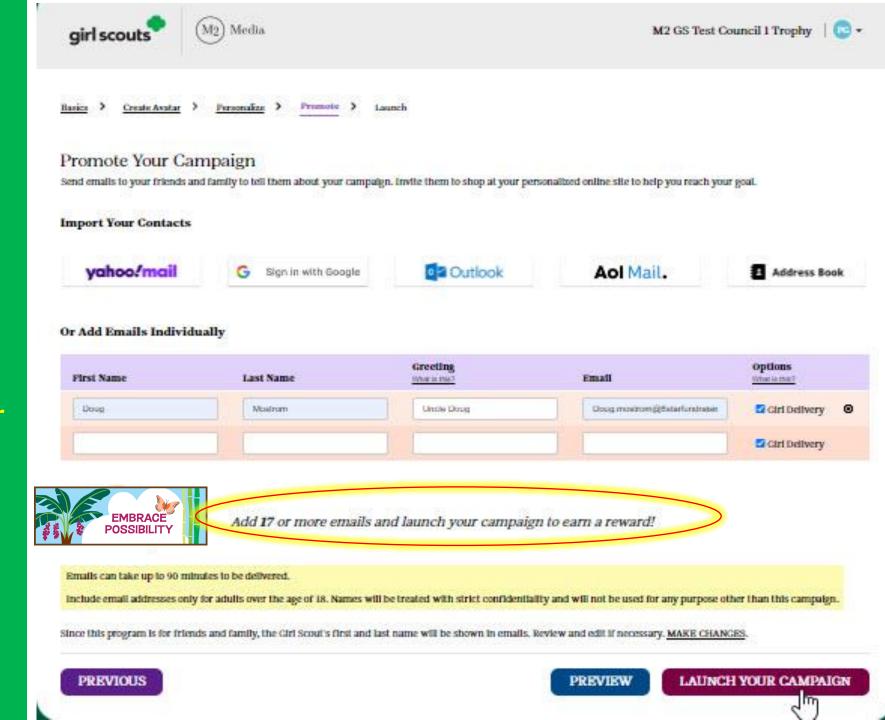

#### Or Add Emails Individually

Add 17 or more emails and launch your campaign to earn a reward!

Emails can take up to 90 minutes to be delivered.

include email addresses only for adults over the age of its. Names will be treated with strict confidentiality and will not be used for any purpose other than this campaign.