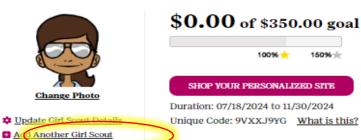

#### Help G,

Being in Girl Scouts, I can make the world a better place. Girl Scouts do activities and help the community while learning important skills that will help us forever. My goal this year is to earn \$350.00 to help Girl Scouts, and so that our troop can Go salmon fishing in Alaska. Will you please help by shopping at my online site? Thank you.