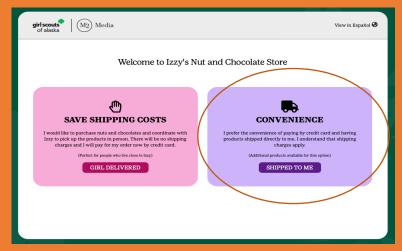

## **Nuts & Chocolates**

View in Español 3

#### Welcome to Tami's Nut and Chocolate Store

#### SAVE SHIPPING COSTS

I would like to purchase nuts and chocolates and coordinate with Tami to pick up the products in person. There will be no shipping charges and I will pay for my order now by credit card.

(Perfect for people who live close to Tami)

GIRL DELIVERED

#### CONVENIENCE

I prefer the convenience of paying by credit card and having products shipped directly to me. I understand that shipping charges apply.

(Additional products available for this option)

SHIPPED TO ME