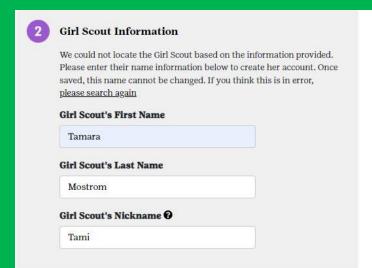

# STEP 1 – Nickname

#### Set up your Girl Scout's Profile

Setting up your personalized site is simple. Watch the video and then complete the questions below. When finished, you will also have an opportunity to set up any additional accounts.

# Girl Scout Information We could not locate the Girl Scout based on the information provided. Please enter their name information below to create her account. Once saved, this name cannot be changed. If you think this is in error, please search again Girl Scout's First Name Tamara Girl Scout's Last Name Mostrom Girl Scout's Nickname Tami