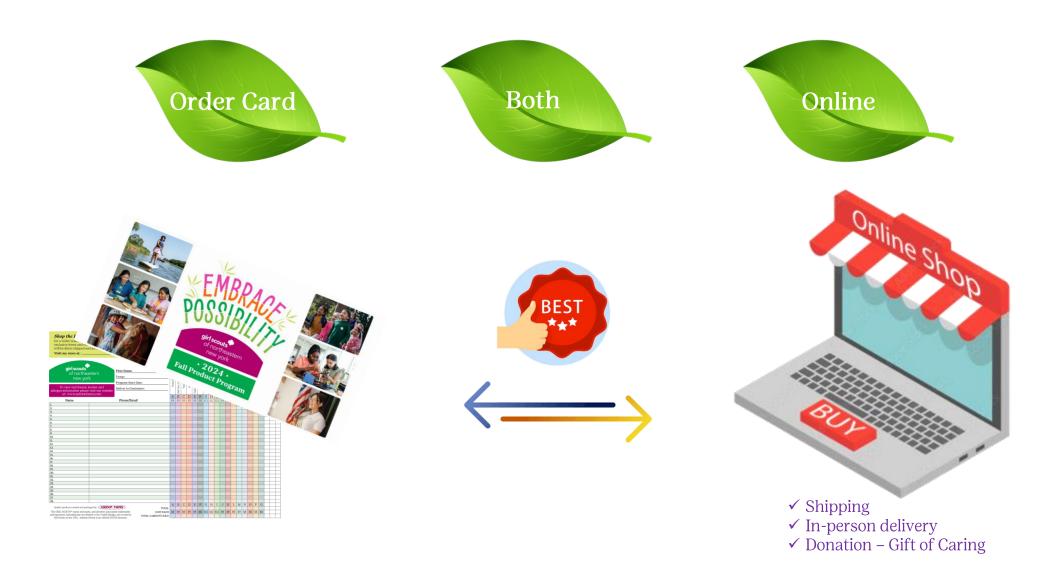

\$151+              | \$45.75  | \$89.25 |  |  |

Shipping rates cover the costs incurred to process, pack, and transport your order

2 Day Shipping orders will be processed within 10 business days and arrive within 2 days of leaving our warehouse

Packing material used in shipping boxes is starch-based and can be disintegrated in water without polluting groundwater resources

### 2024 Online Nut Store Exclusive Items

The direct ship online store offers the complete lineup of Girl Scout branded nut and candy items PLUS online exclusive items



7oz Caramel Apples \$8







20oz Gourmet

Caramel Corn



60z Mint Treasures in the 2022 or the 2023 Girl Scout Tin \$14 each



## DIRECT SHIPPED PRODUCTS











Holiday Tin - \$14 Milk Chocolate Covered Pretzels





# Ways to Participate



# NEW In 2024



# Girls can now send THANK YOU'S from their Dashboard!











#### Supporter Thank You

Create a personalized thank you message that will automatically be sent to your supporters after their first purchase.



#### Thank You Email

Personalize the email copy below.

#### Your Message

Dear [Supporter Name]

Thank you for supporting Girl Scouts and me with your recent purchase.

Your support makes a real difference. You're helping me and my troop earn proceeds that fund amazing experiences, all while learning skills that will last a lifetime.

If you would like to buy any additional products from me, please visit my Online Site to place your order before my sale ends.

From Gia Marie

UPDATE

De-activate Supporter email

RETURN TO DASHBOARD



# Business Cards with QR