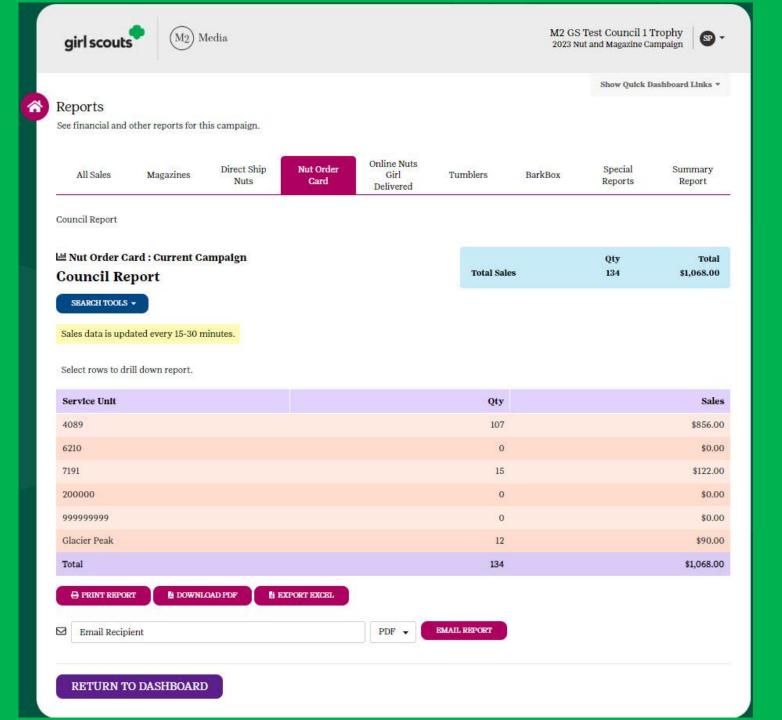

### **2024 Fall Product Program**SU Advisor Training

- **▼ WHY Product Program** 5 minutes
- **Products** − What's NEW − 10 minutes
- ▼ Reward Program 5 minutes
- ▼ Important Dates 5 minutes
- **▼ Supporter Experience** 10 minutes
- ▼ Volunteer Experience 15 minutes
- **♥ Customer Service** 20 seconds
- ▼ Online Girl Experience 15 minutes
- ♥ Q & A as much time as you would like. ②