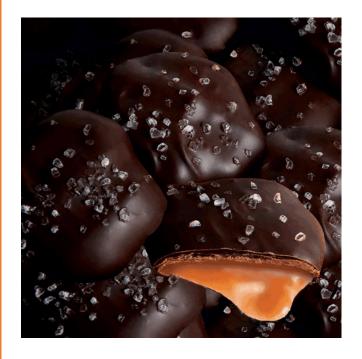

### Dark Chocolate Caramel Caps with Sea Salt \$10

(order card, online girl delivered or direct ship)

Dark Chocolate covered caramel topped with sea salt.