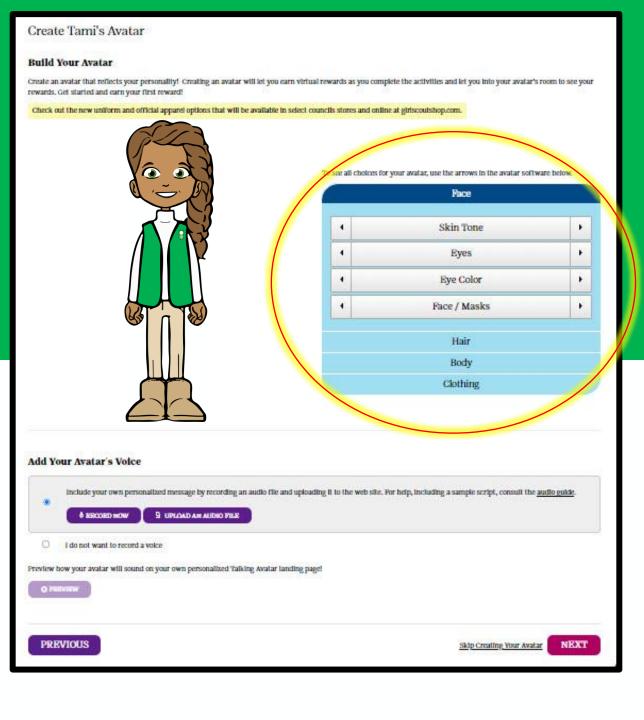

#### **Build your site**

To customize your site, you can create an avatar that looks like you and also record a personalized message for your avatar to deliver to friends and family. Don't miss all of the ways you can earn virtual rewards when you complete various setup steps for your personalized site.