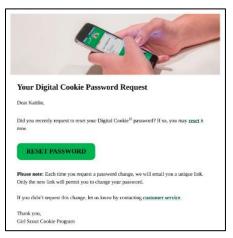

#### Step 3: Receive Password Reset Email

You will be sent an email with the subject: "Your Digital Cookie password reset request" from "Girl Scout Cookies" (<u>email@email.girlscouts.org</u>) in about 15 minutes. Check your junk/spam/promotions folders if you don't receive it and be sure to add <u>email@email.girlscouts.org</u> to your "safe sender" list.

Click on the most recent email you received if you have requested multiples.

Open the email and click on the "Reset Password" button.