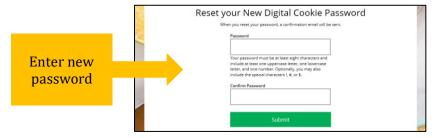

#### Step 4: Reset Password

Enter the new desired password and click "Submit"

Digital Cookie 2025: Forgot Password/Password Reset

Distributed by GSUSA – 08/30/2024 © 2023 Girl Scouts of the United States of America. All Rights Reserved.